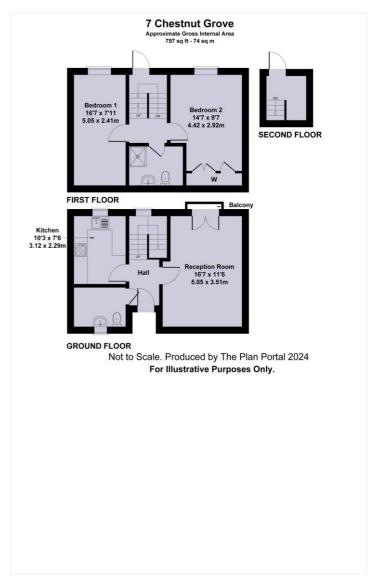

- - Entrance Hall. Fitted Kitchen. Lounge/Dining Room. Cloakroom/Utility Room. Two Double Bedrooms. Family Shower Room.
- - uPVC Double Glazed Windows. Gas Fired Central Heating. Attractive Easily Maintained Garden.
- - Garden Shed. Super Views. This property can be bought as an investment and let on an Assured Shorthold tenancy as a main residence

**POSTCODE: TQ6 9GZ** 

**EPC RATING: C** 

SERVICES: All mains services are connected.

LEASE: Approx 172 years left.

SERVICE CHARGE: £65.00 pcm.

Pets by permission of the leaseholder Livewest.

This floorplan is for illustration purposes only and is not to scale. The position and size of doors, windows, appliances and other features are approximate.