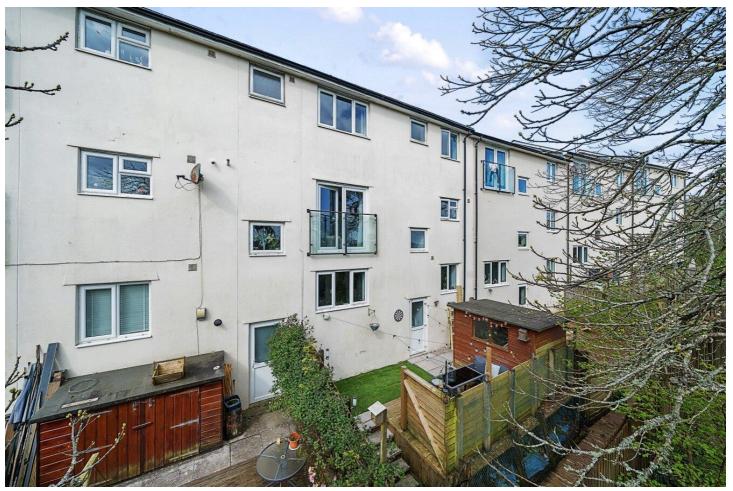

**DESCRIPTION:** A particularly well presented and maintained two double bedroomed maisonette occupying an end of cul de sac location and enjoying views over the adjoining countryside towards the River Dart. The property has modern fitments to include kitchen and shower room ware and a very useful cloakroom/utility room of a good size. French doors from the living room open inwards with a 'Juliet' balcony and restrainer enjoying the super views. An early viewing is strongly recommended by the agents.

- - Entrance Hall. Fitted Kitchen. Lounge/Dining Room. Cloakroom/Utility Room. Two Double Bedrooms. Family Shower Room.
- - uPVC Double Glazed Windows. Gas Fired Central Heating. Attractive Easily Maintained Garden.
- - Garden Shed. Super Views. This property can be bought as an investment and let on an Assured Shorthold tenancy as a main residence