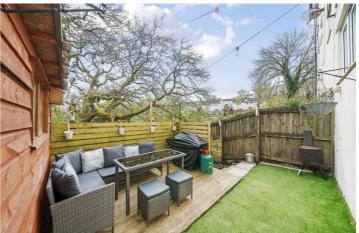

- - Entrance Hall. Fitted Kitchen. Lounge/Dining Room. Cloakroom/Utility Room. Two Double Bedrooms. Family Shower Room.
- - uPVC Double Glazed Windows. Gas Fired Central Heating. Attractive Easily Maintained Garden.
- - Garden Shed. Super Views. This property can be bought as an investment and let on an Assured Shorthold tenancy as a main residence