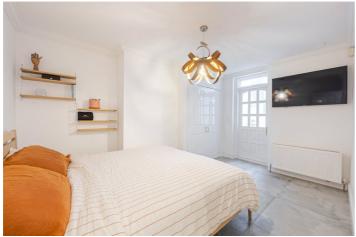

Being in a corner building the flat is incredibly bright and light throughout having windows looking out at different aspects.

Briefly the accommodation comprises a large reception room, double bedroom with storage, private patio garden, modern bathroom and separate kitchen. The flat has also made the most of the vault spaces available to it and therefore offers an extra dining area as well as a utility room.