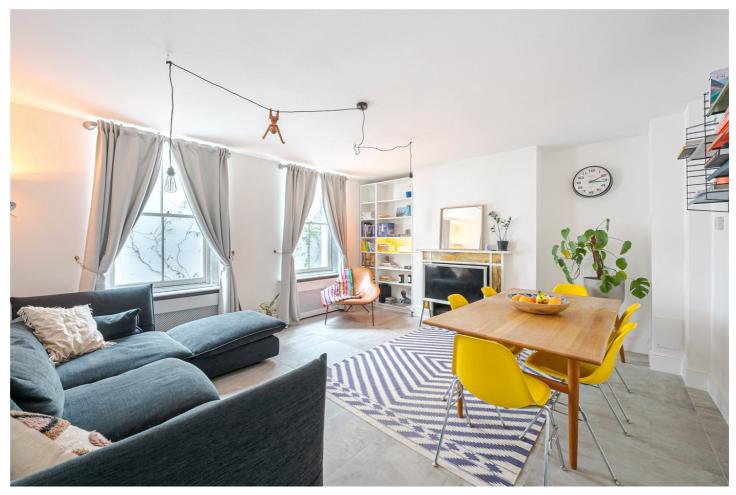

## WINCHESTER STREET, SW1V

£750,000 LEASEHOLD

A very exciting opportunity to purchase this fantastic apartment located on the corner of Winchester Street and Clarendon Street in the heart of the Pimlico Grid. Accessed via its own front door the flat has been beautifully presented and well maintained by the current owner.

Being in a corner building the flat is incredibly bright and light throughout having windows looking out at different aspects.

Briefly the accommodation comprises a large reception room, double bedroom with storage, private patio garden, modern bathroom and separate kitchen. The flat has also made the most of the vault spaces available to it and therefore offers an extra dining area as well as a utility room.