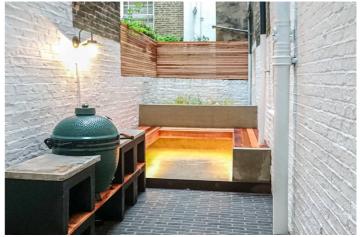

Being in a corner building the flat is incredibly bright and light throughout having windows looking out at different aspects.

Briefly the accommodation comprises a large reception room, double bedroom with storage, private patio garden, modern bathroom and separate kitchen. The flat has also made the most of the vault spaces available to it and therefore offers an extra dining area as well as a utility room.