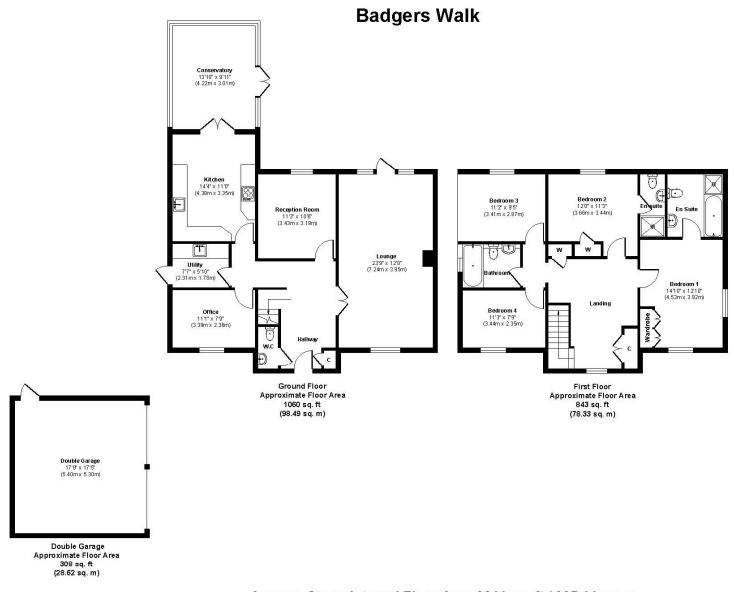

EPC TBC Council Tax Band G

01202 434365 ferndown@winkworth.co.uk

Approx. Gross Internal Floor Area 2211 sq. ft / 205.44 sq. m Illustration for identification purposes only, measurements approximate and not to scale.