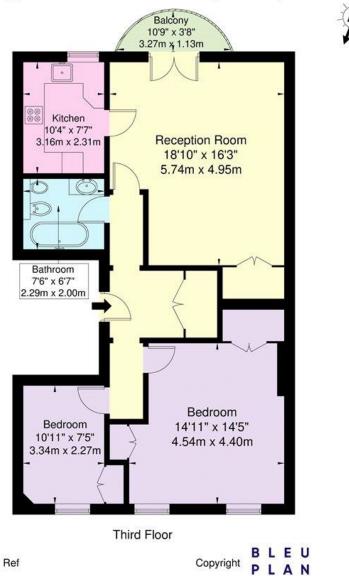

## Kensington Park Gardens, W11 3HD

Approx. Gross Internal Area = 83.1 sq m / 894 sq ft

The Floor plan is not to scale and measurements and areas shown are approximate and therefore should be used for illustrative purposes only. The plan has been prepared in accordance with the RICS code of Measuring Practice and whilst we have confidence in the information produced it must not be relied on. If there is any aspect of particular importance, you should carry out or commission your own inspection of the property.

Copyright @ BLEUPLAN

This floorplan is for illustration purposes only and is not to scale. The position and size of doors, windows, appliances and other features are approximate.

Tenure: Share of Freehold