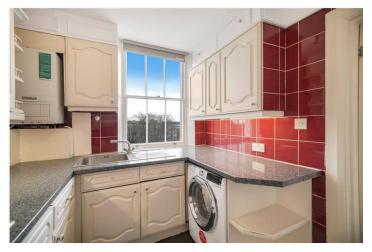

## **DESCRIPTION:**

A fantastic bright and very spacious two-bedroom flat on the third of this period conversion building. Comprising two spacious double bedrooms, separate kitchen, bathroom, and large amounts of built in storage throughout the flat. The living area has a small balcony which overlooks the wonderful communal gardens behind and offers a fantastic view.