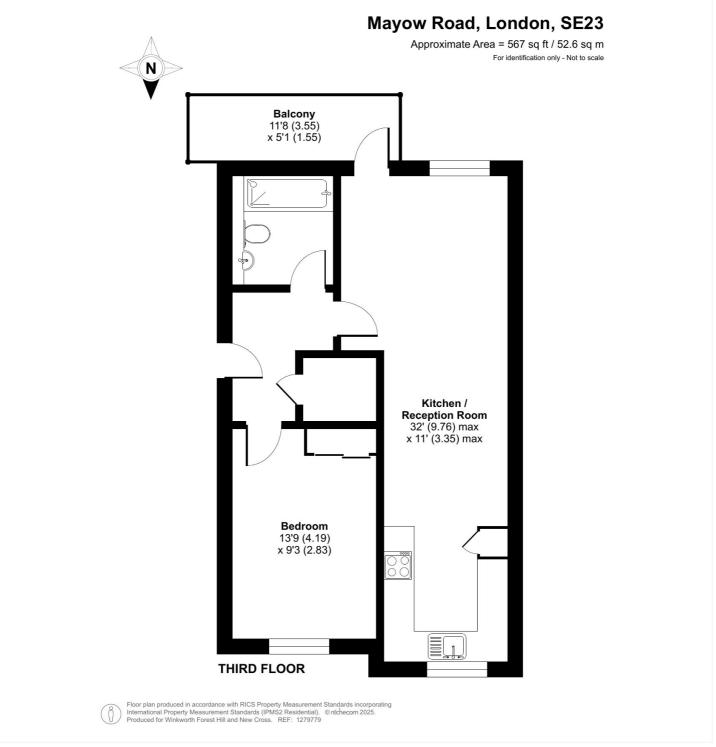

This floorplan is for illustration purposes only and is not to scale. The position and size of doors, windows, appliances and other features are approximate.

Tenure: Leasehold Term: 997 year and 10 months