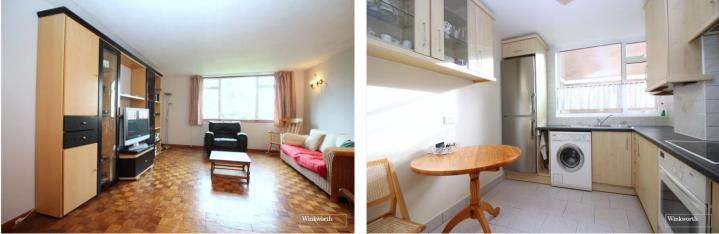

## **DESCRIPTION:**

Offered for sale chain free and with an unexpired lease length of in excess of 935 years is this bright and spacious two double bedroom first floor apartment offering well proportioned accommodation totalling approx. 700 square feet.

## **AT A GLANCE**

- 2 Bedrooms
- Chain Free
- 939 Year Lease
- Double Glazed
- Walking Distance to Station
- Extensive Communal Gardens
- Cavity Wall Insulation

This floorplan is for illustration purposes only and is not to scale. The position and size of doors, windows, appliances and other features are approximate.