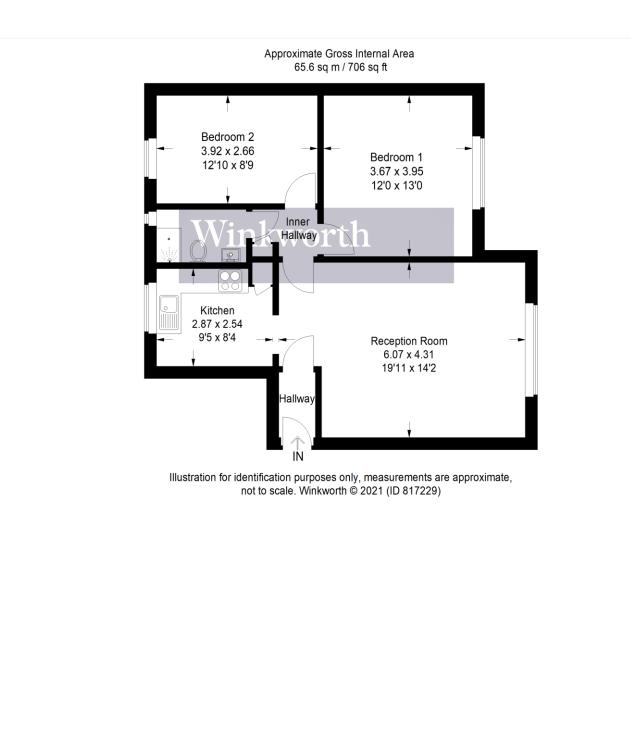

## **AT A GLANCE**

- 2 Bedrooms
- Chain Free
- 939 Year Lease
- Double Glazed
- Walking Distance to Station
- Extensive Communal Gardens
- Cavity Wall Insulation

This floorplan is for illustration purposes only and is not to scale. The position and size of doors, windows, appliances and other features are approximate.