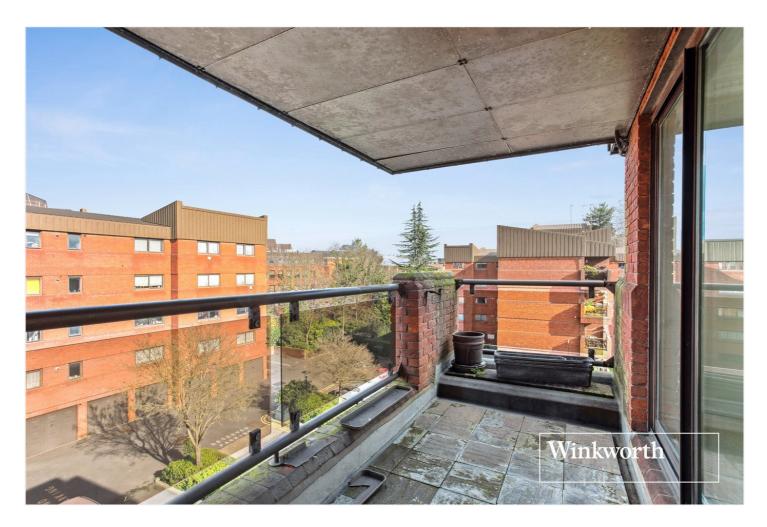

## **DESCRIPTION:**

We are pleased to offer this well presented, spacious, three bedroom, fourth floor apartment (lift in block), set in a very sought after development on Regents Park Road, ideally located for transport links and amenities. The property offers wonderful living accommodation and comprises master bedroom with en-suite and dressing area, a further two double bedrooms, eat-in kitchen, large reception room with direct access to a private balcony and communal gardens, family bathroom and ample storage throughout. Further benefits include allocated parking, garage, onsite porterage, and being offered on a chain free basis.

## **AT A GLANCE**

- Luxury development
- Fourth floor apartment
- Three/four bedroom
- En suite & dressing area & Family bathroom
- Large reception room
- Private balcony
- Parking & Garage-En-Bloc
- Onsite Porterage
- Lift-in Block