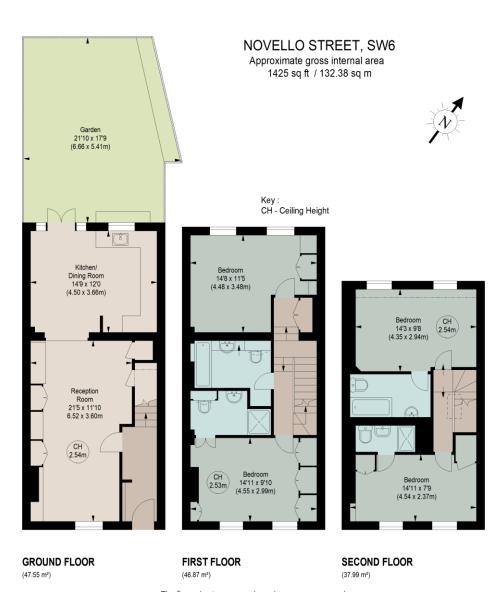

## **DESCRIPTION:**

The house has a spacious double reception room at the front of the house which leads onto a large kitchen and dining room with French doors opening directly onto a generous private garden, ideal for entertaining or family living.

On the first floor there are two well-proportioned double bedrooms. The larger bedroom is positioned at the front of the house with an ensuite, while the second bedroom sits at the rear and is served by a large family bathroom. The second floor offers two further double bedrooms with two ensuite bathrooms.

The floor plan is not to scale and measurements and areas shown are approximate and therefore should be used for illustrative purposes only. The plan has been prepared in accordance with the RICS code of Measuring Practice and whilst we have confidence in the information produced, it must not be relied on.

If there is any aspect of particular importance, you should carry out or commission your own inspection of the property.

This floorplan is for illustration purposes only and is not to scale. The position and size of doors, windows, appliances and other features are approximate.