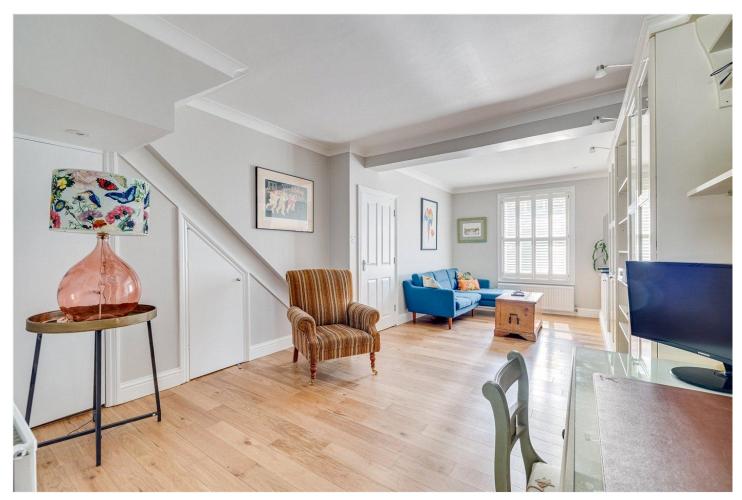

## **DESCRIPTION:**

The house has a spacious double reception room at the front of the house which leads onto a large kitchen and dining room with French doors opening directly onto a generous private garden, ideal for entertaining or family living.