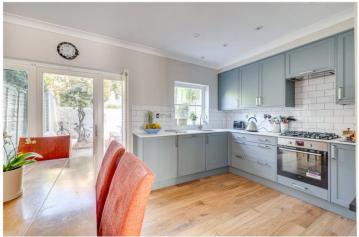

## **DESCRIPTION:**

The house has a spacious double reception room at the front of the house which leads onto a large kitchen and dining room with French doors opening directly onto a generous private garden, ideal for entertaining or family living.