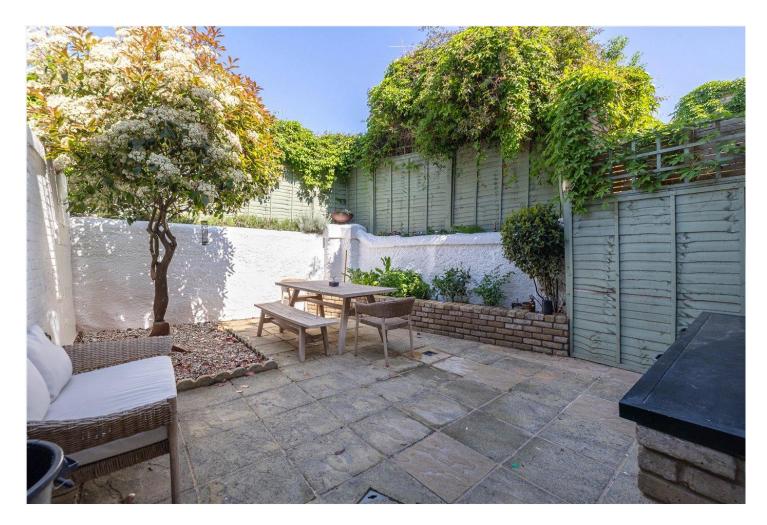

## **DESCRIPTION:**

The house has a spacious double reception room at the front of the house which leads onto a large kitchen and dining room with French doors opening directly onto a generous private garden, ideal for entertaining or family living.