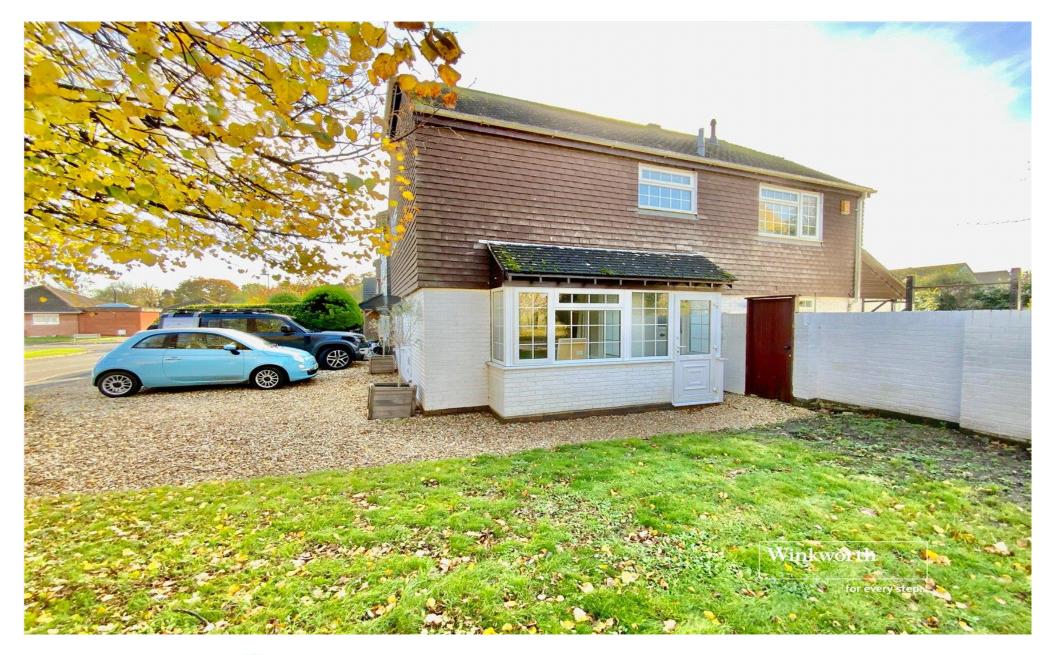

# Very well presented detached house situated on a corner plot within a short walk of the sandy "blue flag" Avon beach and Mudeford Wood.

| 1 Stirling Way, Mudefor | d, Christchurch BH23 4JJ | 01425 274444             |
|-------------------------|--------------------------|--------------------------|
| Price: £535,000         | Tenure: Freehold         | mudeford@winkworth.co.uk |

## **Description:**

Very well presented detached house situated on a corner plot within a short walk of the sandy "blue flag" Avon beach and Mudeford Wood.

Entrance porch with main front door opening on to entrance hall. Door to storage cupboard. Door to ground floor cloakroom with low level WC and wash hand basin. Lounge with front and side aspect windows (bay window to the side), laminate flooring.

# **Externally:**

Gravel driveway to the front and side. Garage with up and over door, side door, light and power.

Enclosed rear garden which has been mainly laid to lawn, raised wooden decking area to the immediate rear of the property, gravel area to one side. The garden is enclosed by a high level brick wall to one side and is well stocked with some mature shrubs.