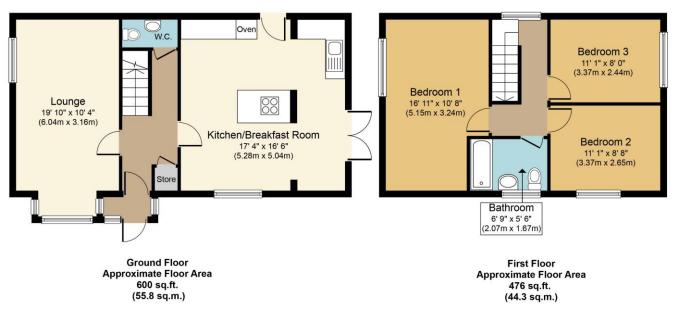

## **Description:**

Very well presented detached house situated on a corner plot within a short walk of the sandy "blue flag" Avon beach and Mudeford Wood.

Entrance porch with main front door opening on to entrance hall. Door to storage cupboard. Door to ground floor cloakroom with low level WC and wash hand basin. Lounge with front and side aspect windows (bay window to the side), laminate flooring.

Kitchen/breakfast room with french doors opening to the garden, side door and rear and side aspect windows. Work surfaces to two sides with a central island. Range of base and eye level units and drawers, sink unit, integrated double oven, four ring electric hob, integrated fridge/freezer, integrated dishwasher and integrated washing machine.

Stairs rise from entrance hall to first floor landing. Side aspect window, doors to all three bedrooms and bathroom.

Each of the double bedrooms have a window, space for wardrobes and space for a dressing table.

Family bathroom has side aspect window, bath with shower over, wash hand basin and low level WC.

for every step..

Whilst every attempt has been made to ensure the accuracy of the floor plan contained here, measurements of doors, windows, rooms and any other items are approximate and no responsibility is taken for any error, omission, or mis-statement. The measurements should not be relied upon for valuation, transaction and/or funding purposes. This plan is for illustrative purposes only and should be used as such by any prospective purchaser or tenant. The services, systems and appliances shown have not been tested and no guarantee as to their operability or efficiency can be given.