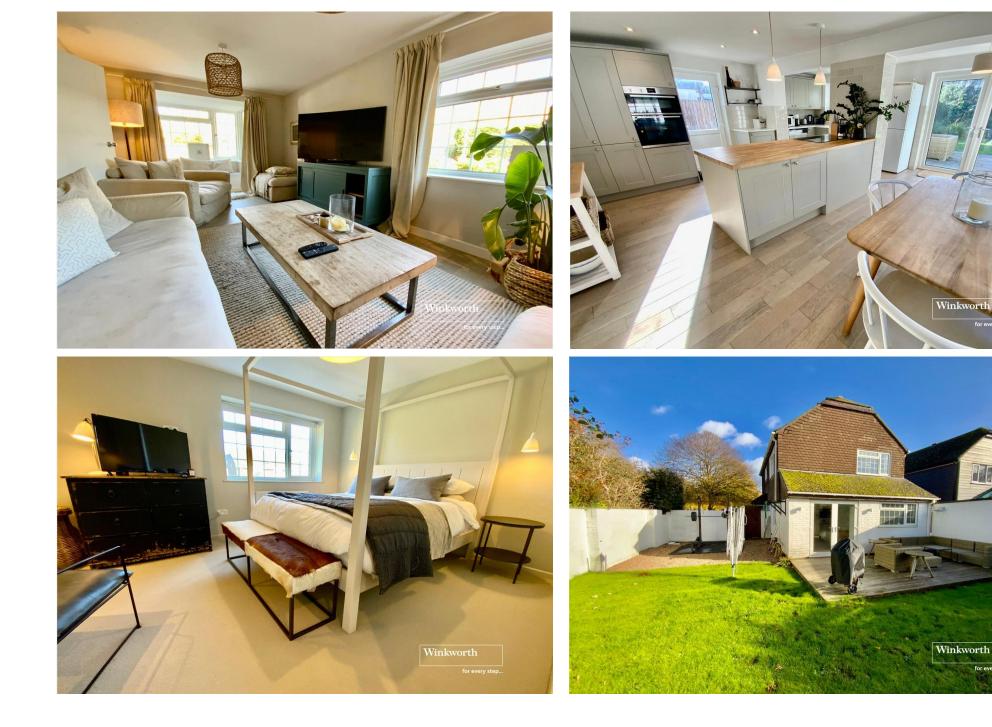

## **Description:**

Very well presented detached house situated on a corner plot within a short walk of the sandy "blue flag" Avon beach and Mudeford Wood.

Entrance porch with main front door opening on to entrance hall. Door to storage cupboard. Door to ground floor cloakroom with low level WC and wash hand basin. Lounge with front and side aspect windows (bay window to the side), laminate flooring.

Kitchen/breakfast room with french doors opening to the garden, side door and rear and side aspect windows. Work surfaces to two sides with a central island. Range of base and eye level units and drawers, sink unit, integrated double oven, four ring electric hob, integrated fridge/freezer, integrated dishwasher and integrated washing machine.

Stairs rise from entrance hall to first floor landing. Side aspect window, doors to all three bedrooms and bathroom.

Each of the double bedrooms have a window, space for wardrobes and space for a dressing table.

# **Externally:**

Gravel driveway to the front and side. Garage with up and over door, side door, light and power.

Enclosed rear garden which has been mainly laid to lawn, raised wooden decking area to the immediate rear of the property, gravel area to one side. The garden is enclosed by a high level brick wall to one side and is well stocked with some mature shrubs.