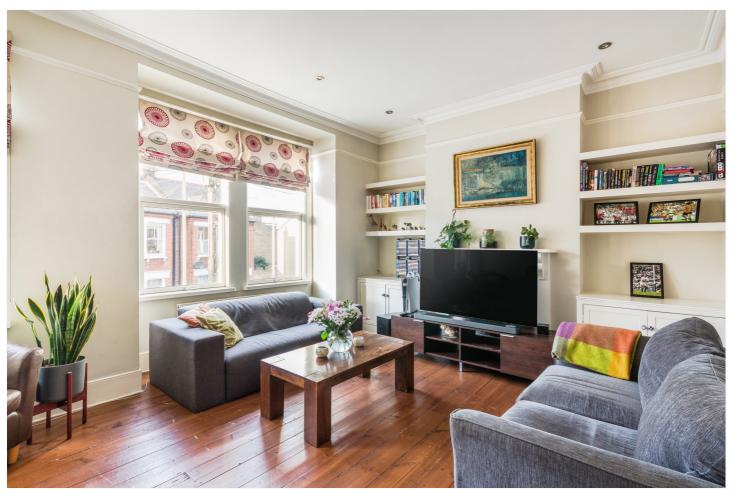

## **DESCRIPTION**

A fabulous three double bedroom period maisonette. Offering 1375sq ft and arranged over two floors. The property has been beautifully maintained by the current owners, offering three double bedrooms and two bathrooms. A wonderful open plan shaker style kitchen/dining room with ample storage, integral appliances and stairs leading down to the private garden. A large separate reception room to the front of the property which benefits from a southwest facing aspect and offers an abundance of light. The reception benefits from a beautiful fireplace and built in bookshelves. There is a generous double bedroom and family bathroom situated on the first floor. From the first floor landing, stairs lead to the second floor where there is a good sized double bedroom with French doors leading out to the private roof terrace. The master bedroom can be found at the top of the property and offers a wonderful master bedroom with ample eave storage and a modern en-suite shower room. To the rear of the property stairs lead down to a gorgeous private garden