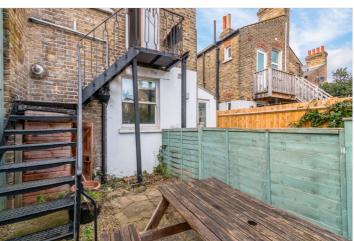

## **DESCRIPTION**

A fabulous three double bedroom period maisonette. Offering 1375sq ft and arranged over two floors. The property has been beautifully maintained by the current owners, offering three double bedrooms and two bathrooms. A wonderful open plan shaker style kitchen/dining room with ample storage, integral appliances and stairs leading down to the private garden. A large separate reception room to the front of the property which benefits from a southwest facing aspect and offers an abundance of light. The reception benefits from a beautiful fireplace and built in bookshelves. There is a generous double bedroom and family bathroom situated on the first floor. From the first floor landing, stairs lead to the second floor where there is a good sized double bedroom with French doors leading out to the private roof terrace. The master bedroom can be found at the top of the property and offers a wonderful master bedroom with ample eave storage and a modern en-suite shower room. To the rear of the property stairs lead down to a gorgeous private garden