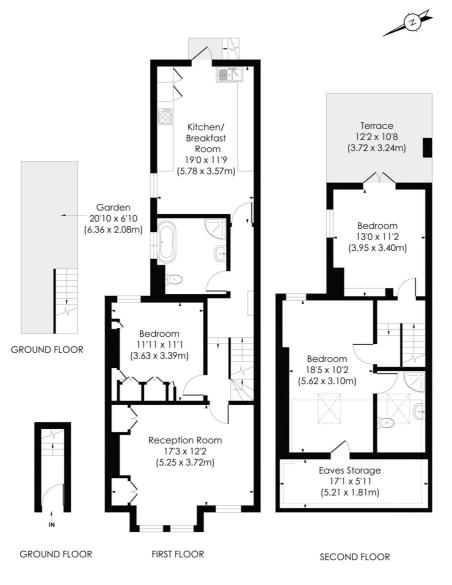

## **DESCRIPTION**

A fabulous three double bedroom period maisonette. Offering 1375sq ft and arranged over two floors. The property has been beautifully maintained by the current owners, offering three double bedrooms and two bathrooms. A wonderful open plan shaker style kitchen/dining room with ample storage, integral appliances and stairs leading down to the private garden. A large separate reception room to the front of the property which benefits from a southwest facing aspect and offers an abundance of light. The reception benefits from a beautiful fireplace and built in bookshelves. There is a generous double bedroom and family bathroom situated on the first floor. From the first floor landing, stairs lead to the second floor where there is a good sized double bedroom with French doors leading out to the private roof terrace. The master bedroom can be found at the top of the property and offers a wonderful master bedroom with ample eave storage and a modern en-suite shower room. To the rear of the property stairs lead down to a gorgeous private garden

## BYTON ROAD, SW17 Approx. Gross Internal Floor Area

1375 Sq. ft/127.70 Sq. m (incl. Eaves Storage)

© Pixangle Property Marketing Ltd. info@pixangle.com Tel: 0208 870 2118

PROPERTY MARKETING

This floor plan has been prepared for the purpose of illustration only in accordance with the latest RICS code of measuring practice and is not to scale. All measurements and areas are approximate and whilst every effort has been made to ensure the accuracy of the plan contained here, no responsibility is taken for any error, omission or misstatement.