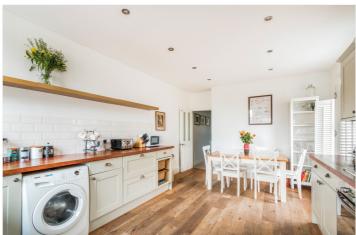

## **DESCRIPTION**

A fabulous three double bedroom period maisonette. Offering 1375sq ft and arranged over two floors. The property has been beautifully maintained by the current owners, offering three double bedrooms and two bathrooms. A wonderful open plan shaker style kitchen/dining room with ample storage, integral appliances and stairs leading down to the private garden. A large separate reception room to the front of the property which benefits from a southwest facing aspect and offers an abundance of light. The reception benefits from a beautiful fireplace and built in bookshelves. There is a generous double bedroom and family bathroom situated on the first floor. From the first floor landing, stairs lead to the second floor where there is a good sized double bedroom with French doors leading out to the private roof terrace. The master bedroom can be found at the top of the property and offers a wonderful master bedroom with ample eave storage and a modern en-suite shower room. To the rear of the property stairs lead down to a gorgeous private garden