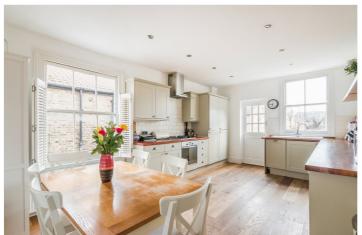

## **DESCRIPTION**

A fabulous three double bedroom period maisonette. Offering 1375sq ft and arranged over two floors. The property has been beautifully maintained by the current owners, offering three double bedrooms and two bathrooms. A wonderful open plan shaker style kitchen/dining room with ample storage, integral appliances and stairs leading down to the private garden. A large separate reception room to the front of the property which benefits from a southwest facing aspect and offers an abundance of light. The reception benefits from a beautiful fireplace and built in bookshelves. There is a generous double bedroom and family bathroom situated on the first floor. From the first floor landing, stairs lead to the second floor where there is a good sized double bedroom with French doors leading out to the private roof terrace. The master bedroom can be found at the top of the property and offers a wonderful master bedroom with ample eave storage and a modern en-suite shower room. To the rear of the property stairs lead down to a gorgeous private garden