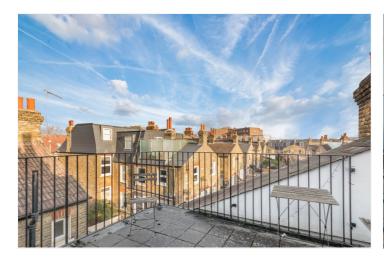

## **DESCRIPTION**

A fabulous three double bedroom period maisonette. Offering 1375sq ft and arranged over two floors. The property has been beautifully maintained by the current owners, offering three double bedrooms and two bathrooms. A wonderful open plan shaker style kitchen/dining room with ample storage, integral appliances and stairs leading down to the private garden. A large separate reception room to the front of the property which benefits from a southwest facing aspect and offers an abundance of light. The reception benefits from a beautiful fireplace and built in bookshelves. There is a generous double bedroom and family bathroom situated on the first floor. From the first floor landing, stairs lead to the second floor where there is a good sized double bedroom with French doors leading out to the private roof terrace. The master bedroom can be found at the top of the property and offers a wonderful master bedroom with ample eave storage and a modern en-suite shower room. To the rear of the property stairs lead down to a gorgeous private garden