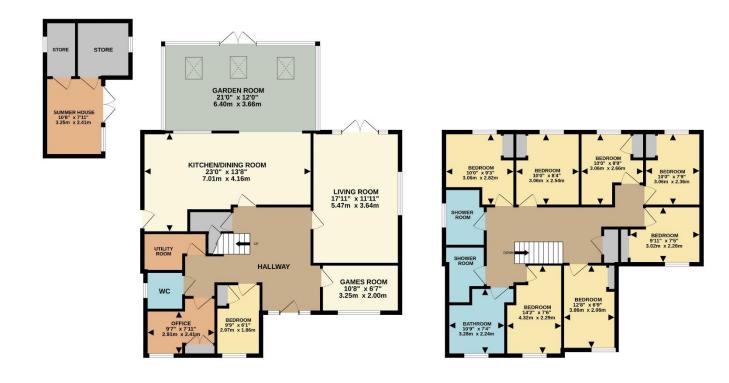

#### **Accommodation**

Entrance hall
Downstairs wc
Living room
Kitchen/diner
Sun lounge
Office
Games room
Utility room
Eight bedrooms
Three bath/shower rooms

A covered entrance porch leads into a wide central hallway. The main function space is the large kitchen/diner to the rear and this opens out into a similarly spacious sun room, which has a vaulted ceiling.

There are two more reception rooms downstairs – the living room and games room. There is one bedroom on the ground floor and an office, plus a wide access toilet and a utility room that houses

the gas fired boiler, supplying heating and hot water.

The first floor has a wide landing giving access to seven bedrooms, two shower rooms and a large bathroom.

Heading outside, there is a timber summerhouse to the rear with storage/office space. This has electric power and light connected.

#### 12 Main Road Tadley RG26 3NL

GROUND FLOOR 1370 sq.ft. (127.3 sq.m.) approx. 1ST FLOOR 906 sq.ft. (84.2 sq.m.) approx.

TOTAL FLOOR AREA: 2276 sq.ft. (211.5 sq.m.) approx.

Whilst every attempt has been made to ensure the accuracy of the floorplan contained here, measurements of doors, windows, rooms and any other items are approximate and no responsibility is taken for any error, omission or mis-statement. This plan is for illustrative purposes only and should be used as such by any prospective purchaser. The services, systems and appliances shown have not been tested and no guarantee as to their operability or efficiency can be given by the control of the cont