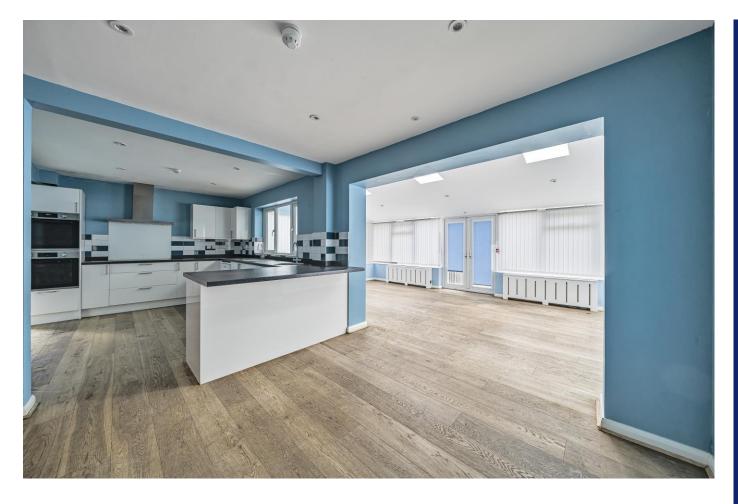

A covered entrance porch leads into a wide central hallway. The main function space is the large kitchen/diner to the rear and this opens out into a similarly spacious sun room, which has a vaulted ceiling.