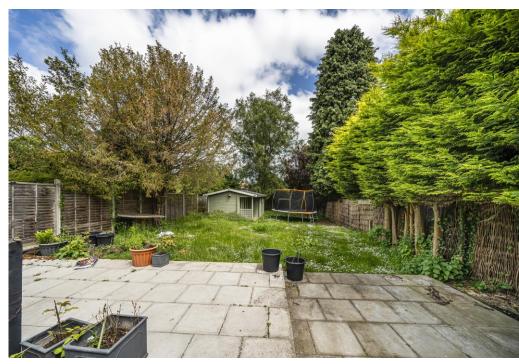

The first floor has a wide landing giving access to seven bedrooms, two shower rooms and a large bathroom.

Heading outside, there is a timber summerhouse to the rear with storage/office space. This has electric power and light connected.

The garden is a decent size and is relatively secluded and is mainly lawn with a large paved terrace adjoining the back of the building.