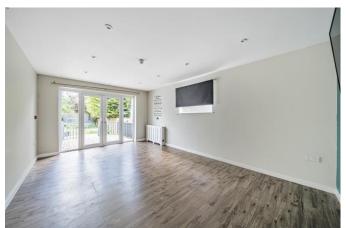

There are two more reception rooms downstairs – the living room and games room. There is one bedroom on the ground floor and an office, plus a wide access toilet and a utility room that houses

the gas fired boiler, supplying heating and hot water.