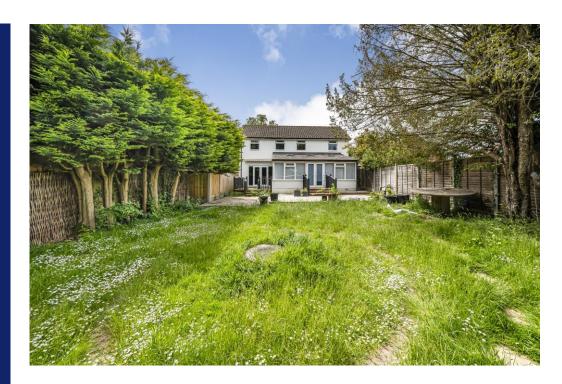

The property offers great potential for use as a family home or home of multiple occupation – subject to planning consent. It is available for sale with no onward chain.

The front of the property has a large tarmac driveway with parking for numerous vehicles.

The garden is a decent size and is relatively secluded and is mainly lawn with a large paved terrace adjoining the back of the building.