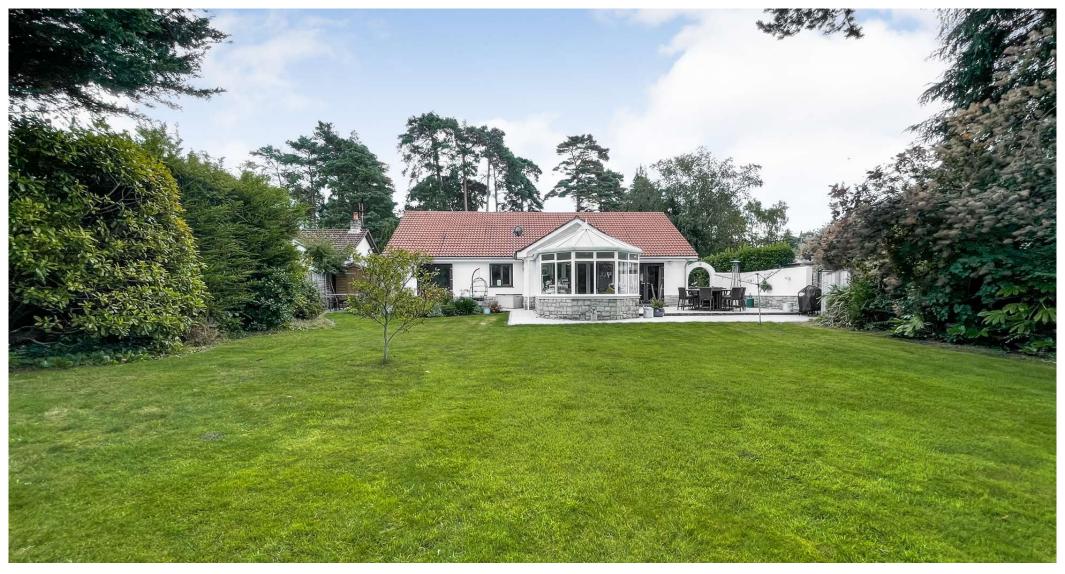

The property further benefits from a detached double garage with electric door, a secluded west facing plot and off road parking for several vehicles.

Four Bedrooms
Sun Lounge
Electric Car Charging Point
Sitting Room With Feature Fireplace
Luxury Modern Kitchen/Diner
Utility Room
Double Garage With Electric Door
En-suite Shower Room
Detached Bungalow
Secluded Plot
Landscaped West Facing Garden
Block Paved Driveway For Several Vehicles