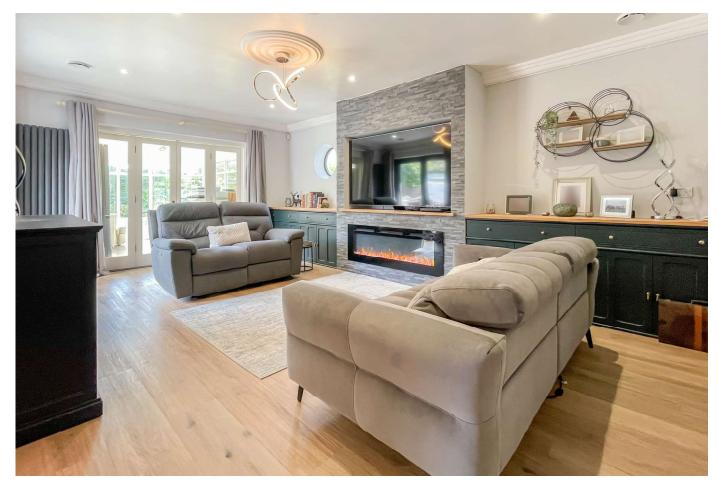

## GUIDE PRICE £850,000 FREEHOLD

This stunning four bedroom detached bungalow has been completely refurbished by the current owners to an excellent standard throughout, including a luxury kitchen/diner and modern bathrooms.

The property further benefits from a detached double garage with electric door, a secluded west facing plot and off road parking for several vehicles.

Four Bedrooms
Sun Lounge
Electric Car Charging Point
Sitting Room With Feature Fireplace
Luxury Modern Kitchen/Diner
Utility Room
Double Garage With Electric Door
En-suite Shower Room
Detached Bungalow
Secluded Plot
Landscaped West Facing Garden
Block Paved Driveway For Several Vehicles