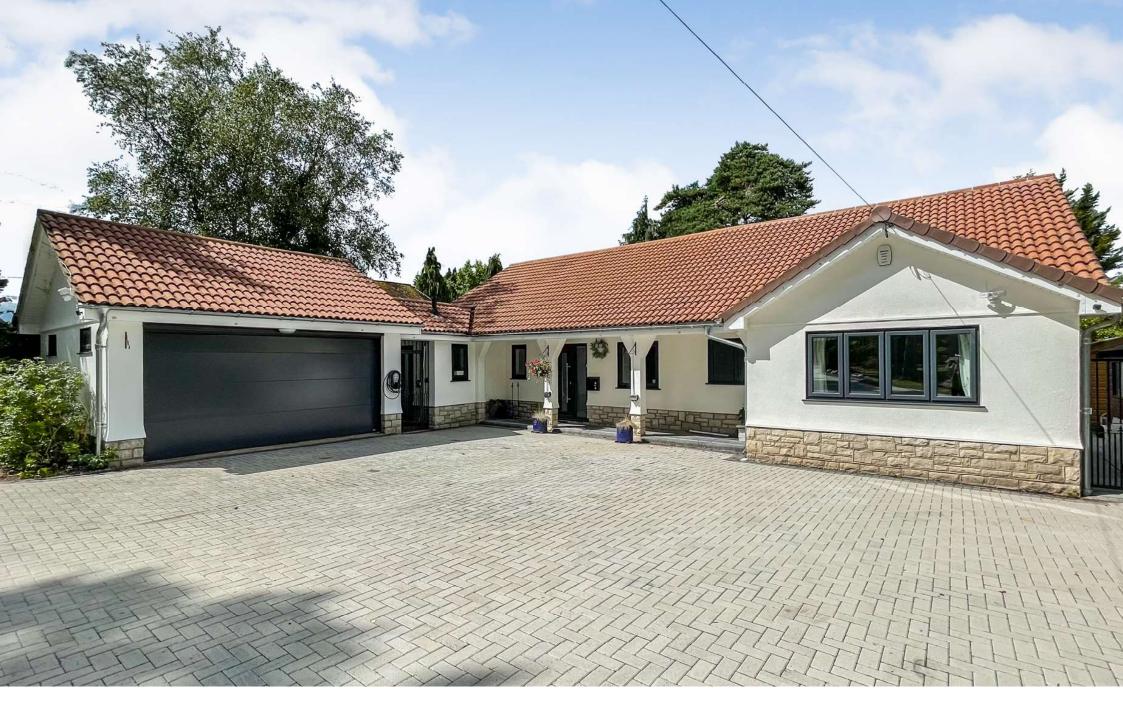

## GUIDE PRICE £850,000 FREEHOLD

This stunning four bedroom detached bungalow has been completely refurbished by the current owners to an excellent standard throughout, including a luxury kitchen/diner and modern bathrooms.

The property further benefits from a detached double garage with electric door, a secluded west facing plot and off road parking for several vehicles.

Four Bedrooms
Sun Lounge
Electric Car Charging Point
Sitting Room With Feature Fireplace
Luxury Modern Kitchen/Diner
Utility Room
Double Garage With Electric Door
En-suite Shower Room
Detached Bungalow
Secluded Plot
Landscaped West Facing Garden
Block Paved Driveway For Several Vehicles