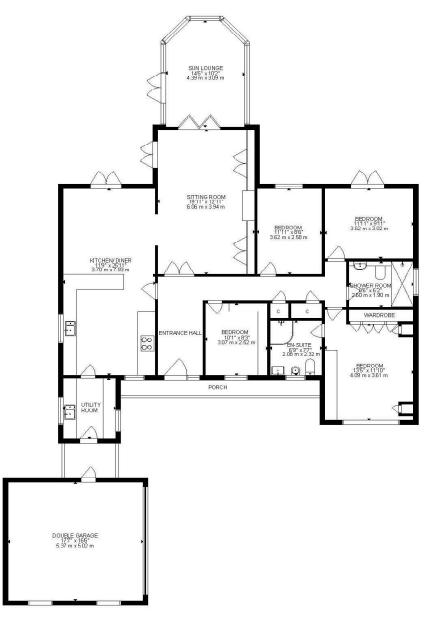

EPC D I Council Tax Band F

01202 434365 ferndown@winkworth.co.uk

GROSS INTERNAL AREA TOTAL: 1871 6 SO FT, 137.9 m² SIZE AND DIMENSIONS ARE APPROXIMATE, ACTUAL MAY VARY