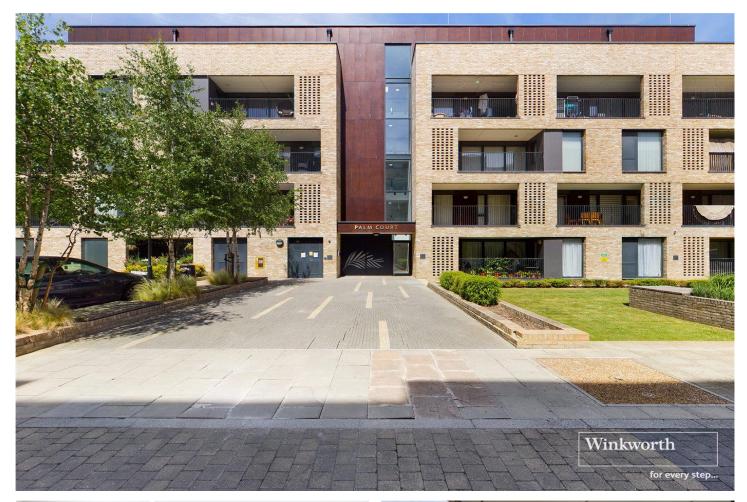

PALM COURT, ALPINE ROAD, KINGSBURY, LONDON, NW9 £459,000 LEASEHOLD – APPROXIMATELY 113 YEARS REMAINING MODERN 2 BEDROOM APARTMENT IN A SOUGHT-AFTER DEVELOPMENT

- GROUND RENT APPROXIMATELY £250 PER ANNUM
- SERVICE CHARGE APPROXIMATELY £3,564 PER ANNUM

## Winkworth

See things differently

**DESCRIPTION**: Winkworth are thrilled to introduce to the market this unique, spacious, and modern 2-bedroom apartment in a much loved and sought after development. Situated on the upper floor, accessible via lift, the property consists of a stylish open plan lounge and sleek kitchen, the perfect living space for families to gather, complete with a fantastic balcony offering stunning landscaped views of the pretty communal gardens and surrounding areas , an appealing modern family bathroom, two fresh, bright and ample double bedrooms, one of which is complete with a simplistic en suite shower room and a sizeable balcony, perfect for awakening to gorgeous views and soaking up the morning sun in peace . This highly appealing property is positioned moments from Honeypot Lane, just an 8-minute stroll from Queensbury Station (Jubilee Line), and less than 1 mile from the heart of Kingsbury and its array of shops, eateries, amenities, and transport links such as Kingsbury Station (Jubilee Line). Sitting well within the catchment area for local primary and secondary schools, this will make the perfect home for families with children in so many aspects. In order to entirely appreciate the feel and location of this beautiful apartment, an internal viewing is a must.