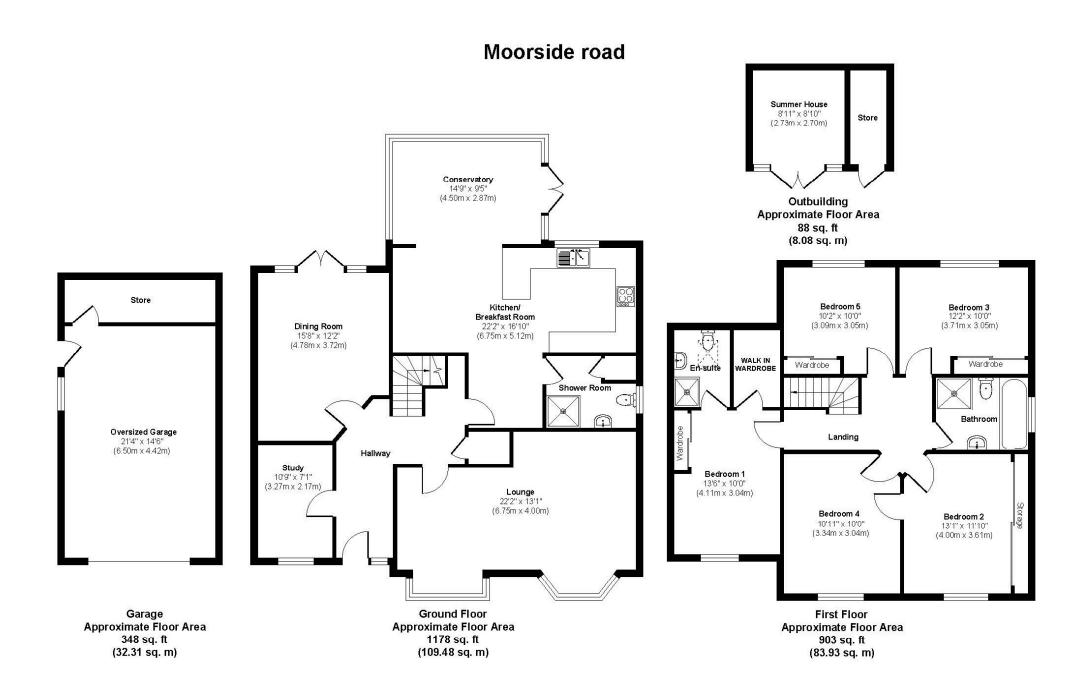

With over 2500sq ft of versatile accommodation this lovely, character filled family home further benefits from a gated driveway, oversized garage and secluded garden with home office and decked terrace.

EPC D I Council Tax Band F

01202 434365 ferndown@winkworth.co.uk

Approx. Gross Internal Floor Area 2517 sq. ft / 233.80 sq. m Illustration for identification purposes only, measurements approximate and not to scale.