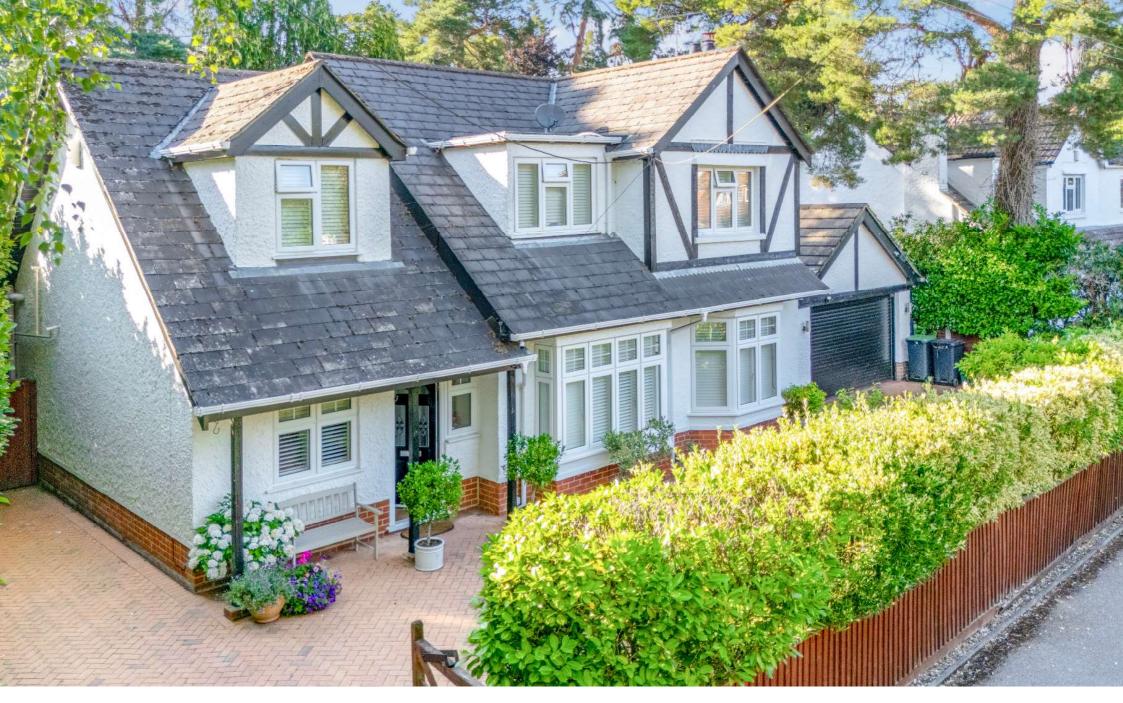

**'Warriston' Moorside Road** West Moors, Ferndown, BH22 0EH **Offers Over £800,000** 

## OFFERS OVER £800,000 FREEHOLD

'Warriston' is a rarely available Edwardian five double bedroom, three reception room, three bathroom detached house positioned on a secluded plot in one of the area's most sought after residential roads.

With over 2500sq ft of versatile accommodation this lovely, character filled family home further benefits from a gated driveway, oversized garage and secluded garden with home office and decked terrace.