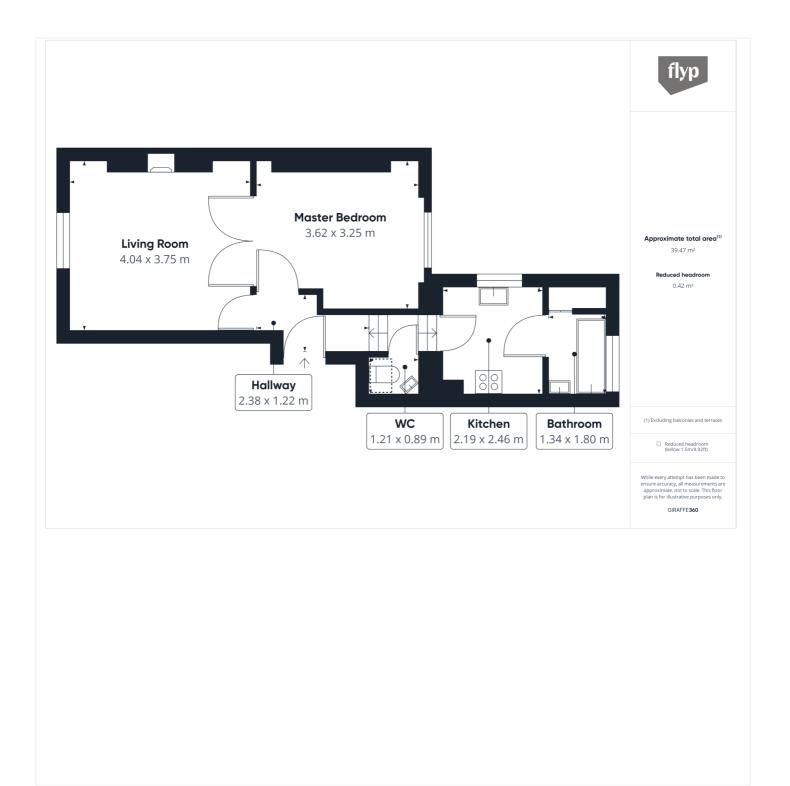

## **DESCRIPTION:**

The property is well presented and comprises a separate modern fitted kitchen, wood floors, original sash windows, double bedroom and modern fitted bathroom.

Winkworth

This floorplan is for illustration purposes only and is not to scale. The position and size of doors, windows, appliances and other features are approximate.