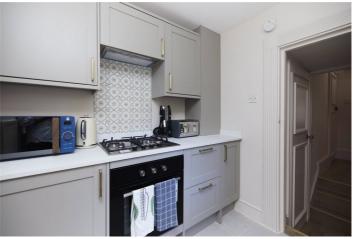

## **DESCRIPTION:**

The property is well presented and comprises a separate modern fitted kitchen, wood floors, original sash windows, double bedroom and modern fitted bathroom.

Winkworth

This floorplan is for illustration purposes only and is not to scale. The position and size of doors, windows, appliances and other features are approximate.