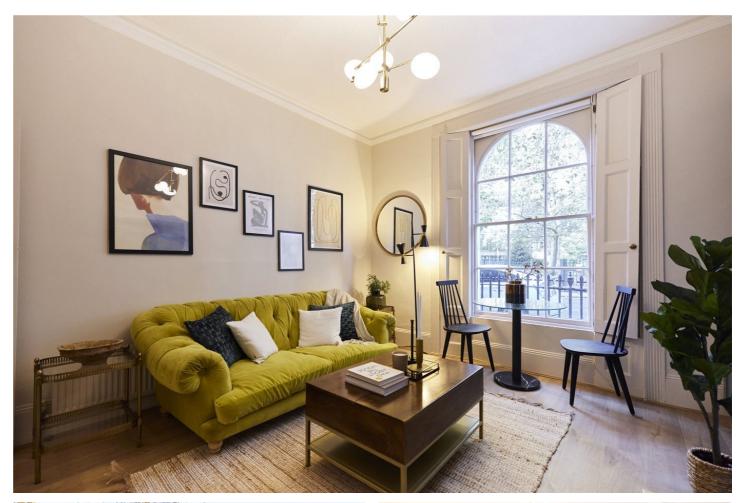

## **DESCRIPTION:**

The property is well presented and comprises a separate modern fitted kitchen, wood floors, original sash windows, double bedroom and modern fitted bathroom.

Winkworth

This floorplan is for illustration purposes only and is not to scale. The position and size of doors, windows, appliances and other features are approximate.