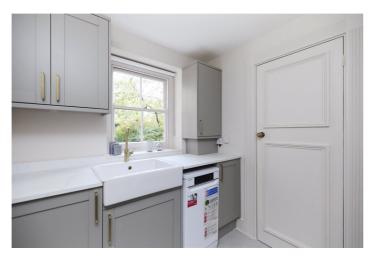

## **DESCRIPTION:**

The property is well presented and comprises a separate modern fitted kitchen, wood floors, original sash windows, double bedroom and modern fitted bathroom.

Winkworth

This floorplan is for illustration purposes only and is not to scale. The position and size of doors, windows, appliances and other features are approximate.