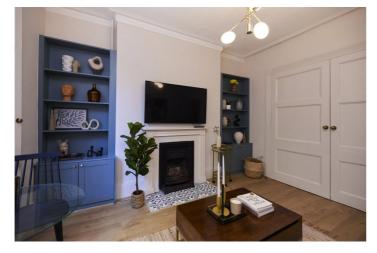

## **DESCRIPTION:**

The property is well presented and comprises a separate modern fitted kitchen, wood floors, original sash windows, double bedroom and modern fitted bathroom.

Winkworth

This floorplan is for illustration purposes only and is not to scale. The position and size of doors, windows, appliances and other features are approximate.