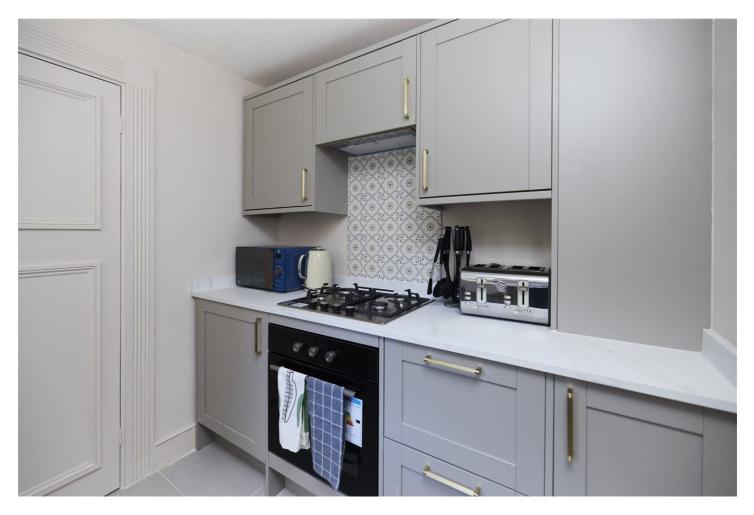

## **DESCRIPTION:**

The property is well presented and comprises a separate modern fitted kitchen, wood floors, original sash windows, double bedroom and modern fitted bathroom.

Winkworth

This floorplan is for illustration purposes only and is not to scale. The position and size of doors, windows, appliances and other features are approximate.