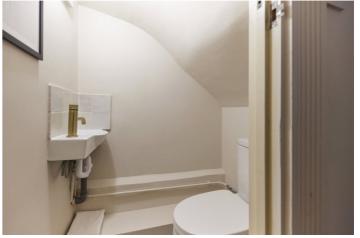

## **DESCRIPTION:**

The property is well presented and comprises a separate modern fitted kitchen, wood floors, original sash windows, double bedroom and modern fitted bathroom.

Winkworth

This floorplan is for illustration purposes only and is not to scale. The position and size of doors, windows, appliances and other features are approximate.