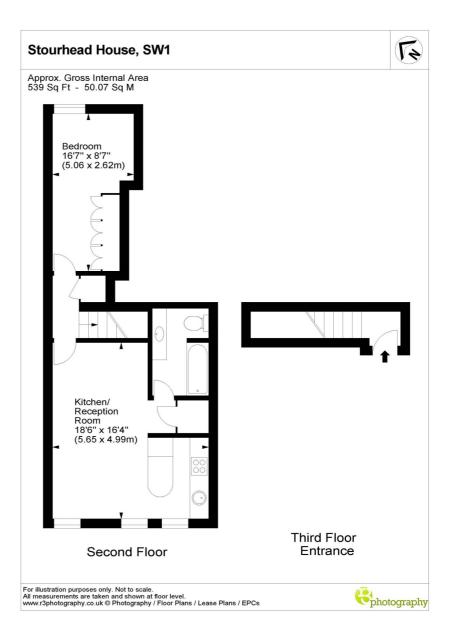

## TACHBROOK STREET, UK, SW1V

£450,000 LEASEHOLD

A spacious and well presented, one double bedroom flat located in this popular purpose built development in the heart of Pimlico.

Accommodation comprises a large, semiopen plan reception with space to dine and entertain and a modern fitted kitchen with integrated appliances. There is a generous double bedroom with ample built in storage and a smart family bathroom.