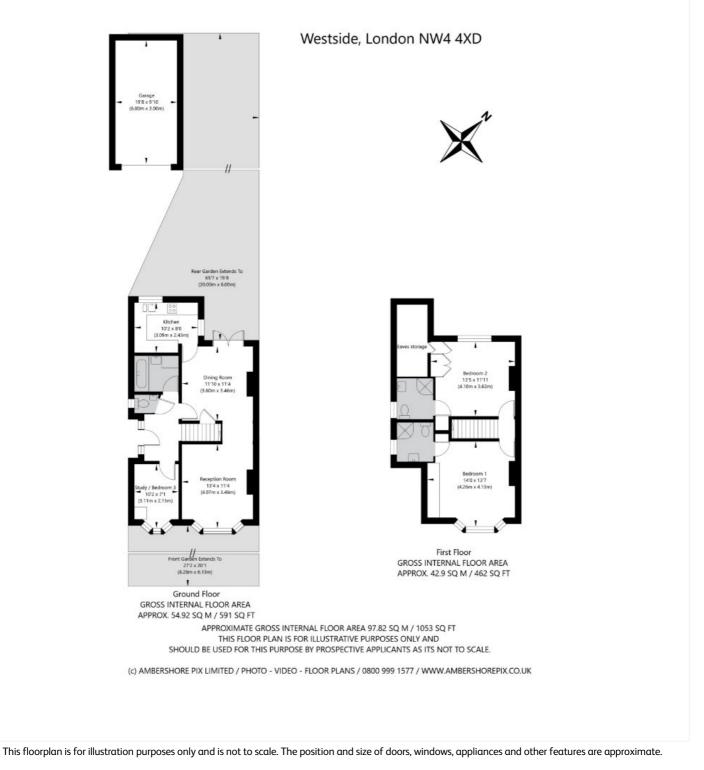

#### **DESCRIPTION:**

Presenting a well presented two/three bedroom semi-detached house situated on Westside, NW4. Its prime location offers unparalleled convenience for commuting in and out of London, thanks to its proximity to the M1 motorway and A406.

The ground floor boasts a generously sized double living room adorned with a dining area with access out to lovely garden, a tiled bathroom suite, an adaptable office/third bedroom, and a separate kitchen.

Ascending to the upper level, you'll find two generously proportioned double bedrooms, each complemented by its own en-suite bathroom, ensuring utmost comfort and privacy for residents. Further benefits include garage, gas central heating and a shared driveway. Chain free, FREEHOLD - PROPERTY SOLD AS CURRENTLY SEEN.