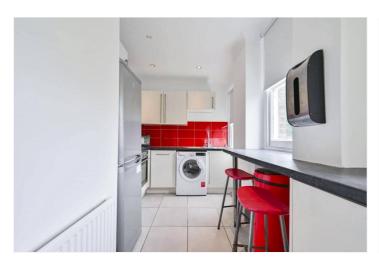

Beautifully presented throughout, this apartment boasts a spacious double bedroom with built in wardrobes either side of the bed, large sash windows and high ceilings.

To the rear, the large reception with built in storage overlooks the communal garden which is accessed via the lower ground and onto the fully fitted kitchen with breakfast bar.