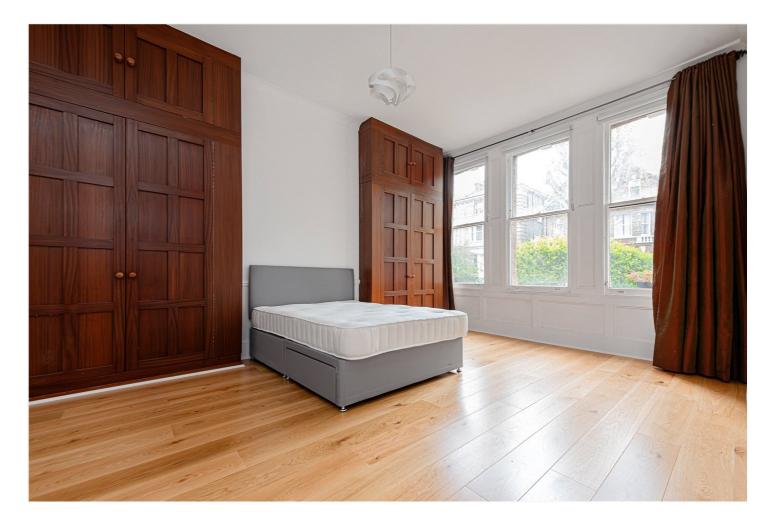

Beautifully presented throughout, this apartment boasts a spacious double bedroom with built in wardrobes either side of the bed, large sash windows and high ceilings.

To the rear, the large reception with built in storage overlooks the communal garden which is accessed via the lower ground and onto the fully fitted kitchen with breakfast bar.

Available now and offered part furnished with a new bed + mattress.

This floorplan is for illustration purposes only and is not to scale. The position and size of doors, windows, appliances and other features are approximate.