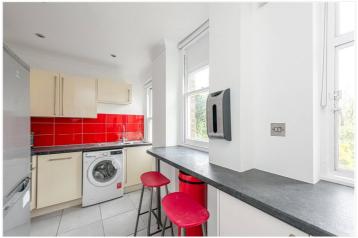

Beautifully presented throughout, this apartment boasts a spacious double bedroom with built in wardrobes either side of the bed, large sash windows and high ceilings.

To the rear, the large reception with built in storage overlooks the communal garden which is accessed via the lower ground and onto the fully fitted kitchen with breakfast bar.