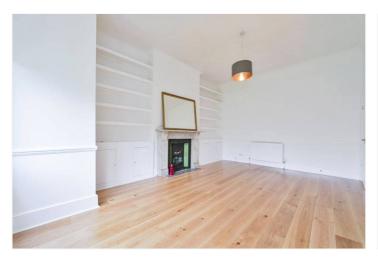

Beautifully presented throughout, this apartment boasts a spacious double bedroom with built in wardrobes either side of the bed, large sash windows and high ceilings.

To the rear, the large reception with built in storage overlooks the communal garden which is accessed via the lower ground and onto the fully fitted kitchen with breakfast bar.