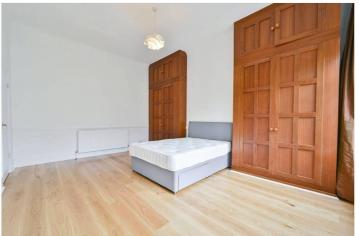

Beautifully presented throughout, this apartment boasts a spacious double bedroom with built in wardrobes either side of the bed, large sash windows and high ceilings.

To the rear, the large reception with built in storage overlooks the communal garden which is accessed via the lower ground and onto the fully fitted kitchen with breakfast bar.

Available now and offered part furnished with a new bed + mattress.

This floorplan is for illustration purposes only and is not to scale. The position and size of doors, windows, appliances and other features are approximate.