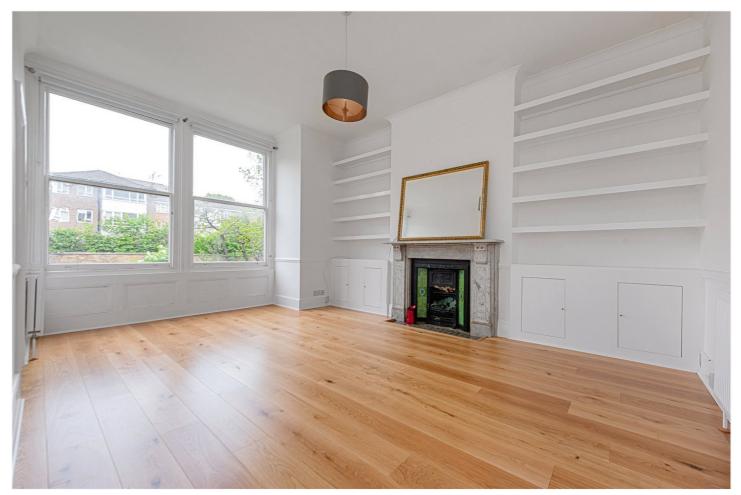

#### **DESCRIPTION:**

Winkworth are delighted to offer this newly decorated apartment to the letting market.

Following a recent renovation to include redecoration and new hard wood flooring throughout as well as new blinds.

Beautifully presented throughout, this apartment boasts a spacious double bedroom with built in wardrobes either side of the bed, large sash windows and high ceilings.

To the rear, the large reception with built in storage overlooks the communal garden which is accessed via the lower ground and onto the fully fitted kitchen with breakfast bar.