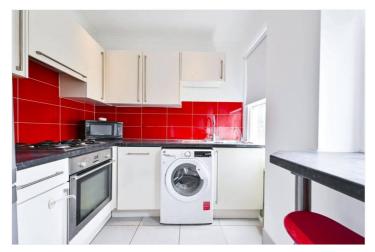

#### **DESCRIPTION:**

Winkworth are delighted to offer this newly decorated apartment to the letting market.

Following a recent renovation to include redecoration and new hard wood flooring throughout as well as new blinds.

Beautifully presented throughout, this apartment boasts a spacious double bedroom with built in wardrobes either side of the bed, large sash windows and high ceilings.

To the rear, the large reception with built in storage overlooks the communal garden which is accessed via the lower ground and onto the fully fitted kitchen with breakfast bar.