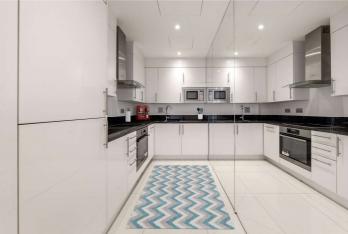

## CLARENDON COURT, LONDON, W9 £950,000 LEASEHOLD

A well appointed two double bedroom (approximately 916 sq.ft.) apartment situated on the fourth floor of this prestigious development set behind a restored Edwardian facade and providing underground parking, high security with 24 hour porterage, lift and central glass atrium. The apartment offers well-proportioned accommodation with a good size reception room with two double bedrooms, en suite bathroom, a second shower room, fully fitted kitchen and a large entrance hall. Clarendon Court is situated in this sought after location close to the Regents Canal, the shops and cafes in Clifton Road (0.1 miles) along with excellent public transport connections including the underground (0.4 miles) at Warwick Avenue (Bakerloo Line).

Primary Double Bedroom With En-Suite | Further Double Bedroom | Shower Room | Fitted Kitchen | Entrance Hall | Reception | Underground Parking | 24-Hour Porterage | Lift | Central Glass Atrium | Leasehold