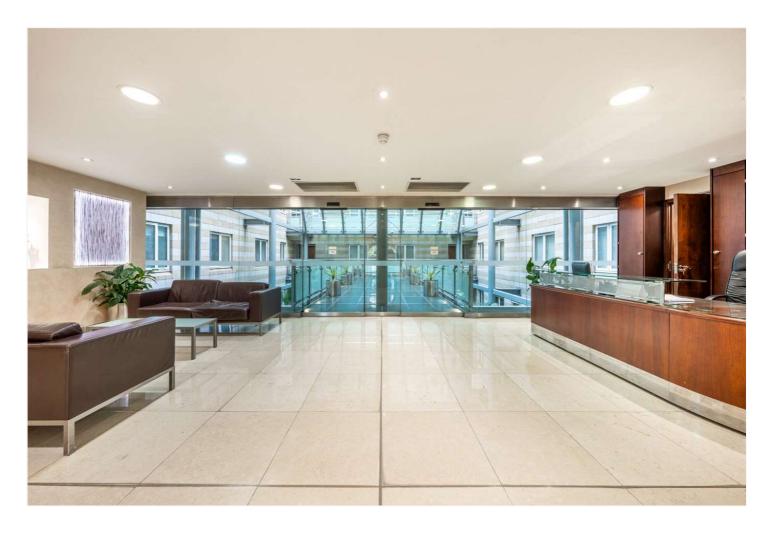

## CLARENDON COURT, LONDON, W9 £950,000 LEASEHOLD

A well appointed two double bedroom (approximately 916 sq.ft.) apartment situated on the fourth floor of this prestigious development set behind a restored Edwardian facade and providing underground parking, high security with 24 hour porterage, lift and central glass atrium. The apartment offers well-proportioned accommodation with a good size reception room with two double bedrooms, en suite bathroom, a second shower room, fully fitted kitchen and a large entrance hall. Clarendon Court is situated in this sought after location close to the Regents Canal, the shops and cafes in Clifton Road (0.1 miles) along with excellent public transport connections including the underground (0.4 miles) at Warwick Avenue (Bakerloo Line).