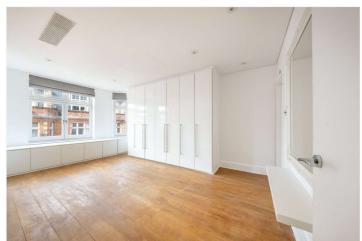

## CLARENDON COURT, LONDON, W9 £950,000 LEASEHOLD

A well appointed two double bedroom (approximately 916 sq.ft.) apartment situated on the fourth floor of this prestigious development set behind a restored Edwardian facade and providing underground parking, high security with 24 hour porterage, lift and central glass atrium. The apartment offers well-proportioned accommodation with a good size reception room with two double bedrooms, en suite bathroom, a second shower room, fully fitted kitchen and a large entrance hall. Clarendon Court is situated in this sought after location close to the Regents Canal, the shops and cafes in Clifton Road (0.1 miles) along with excellent public transport connections including the underground (0.4 miles) at Warwick Avenue (Bakerloo Line).

Primary Double Bedroom With En-Suite | Further Double Bedroom | Shower Room | Fitted Kitchen | Entrance Hall | Reception | Underground Parking | 24-Hour Porterage | Lift | Central Glass Atrium | Leasehold