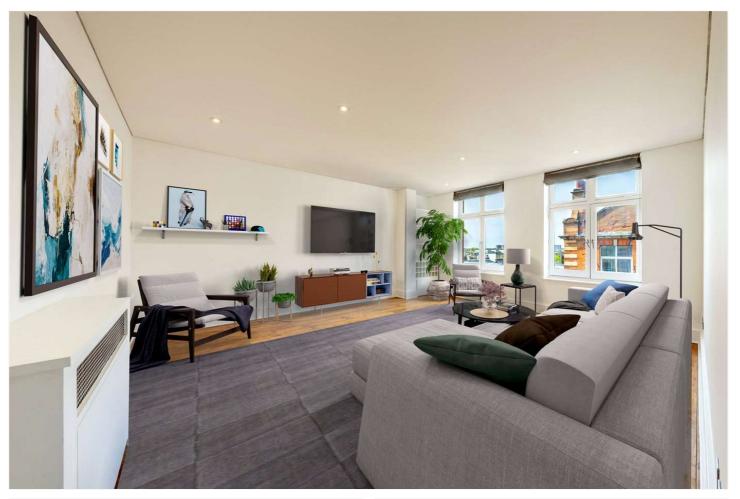

## CLARENDON COURT, LONDON, W9 £950,000 LEASEHOLD

A well appointed two double bedroom (approximately 916 sq.ft.) apartment situated on the fourth floor of this prestigious development set behind a restored Edwardian facade and providing underground parking, high security with 24 hour porterage, lift and central glass atrium. The apartment offers well-proportioned accommodation with a good size reception room with two double bedrooms, en suite bathroom, a second shower room, fully fitted kitchen and a large entrance hall. Clarendon Court is situated in this sought after location close to the Regents Canal, the shops and cafes in Clifton Road (0.1 miles) along with excellent public transport connections including the underground (0.4 miles) at Warwick Avenue (Bakerloo Line).

Images have been virtually staged using CGI and are for illustrative purposes only. They are intended to convey the concept and vision for the property. They are for guidance only, and may alter and do not necessarily represent a true and accurate depiction of the finished property.

Primary Double Bedroom With En-Suite | Further Double Bedroom | Shower Room | Fitted Kitchen | Entrance Hall | Reception | Underground Parking | 24-Hour Porterage | Lift | Central Glass Atrium | Leasehold