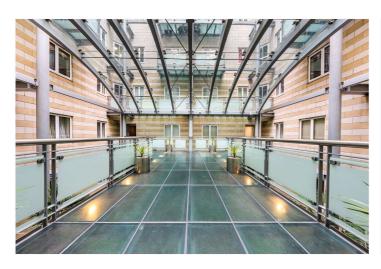

## CLARENDON COURT, LONDON, W9 £950,000 LEASEHOLD

A well appointed two double bedroom (approximately 916 sq.ft.) apartment situated on the fourth floor of this prestigious development set behind a restored Edwardian facade and providing underground parking, high security with 24 hour porterage, lift and central glass atrium. The apartment offers well-proportioned accommodation with a good size reception room with two double bedrooms, en suite bathroom, a second shower room, fully fitted kitchen and a large entrance hall. Clarendon Court is situated in this sought after location close to the Regents Canal, the shops and cafes in Clifton Road (0.1 miles) along with excellent public transport connections including the underground (0.4 miles) at Warwick Avenue (Bakerloo Line).

Primary Double Bedroom With En-Suite | Further Double Bedroom | Shower Room | Fitted Kitchen | Entrance Hall | Reception | Underground Parking | 24-Hour Porterage | Lift | Central Glass Atrium | Leasehold