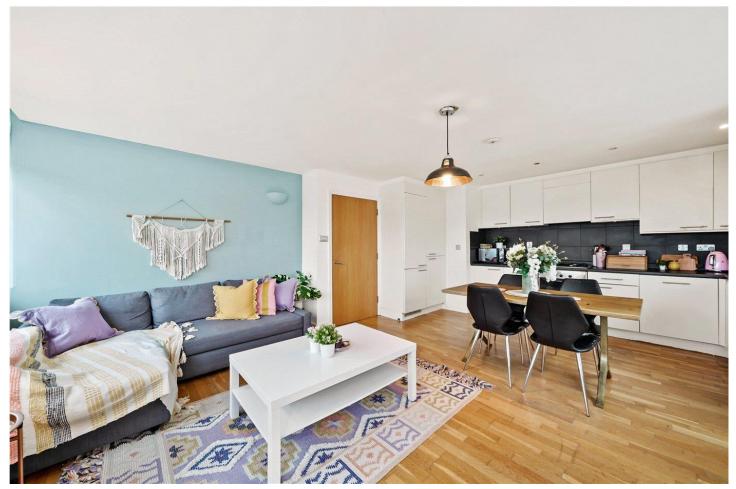

## **DESCRIPTION:**

Bright and spacious apartment located on the fourth floor of a secure development with lift access. The property is comprised of two bedrooms, two bathrooms (one of which is en-suite) and an open-plan reception room with fully-equipped kitchen. The flat further benefits from double-glazed windows, wood floors and secure underground parking. The building is positioned within very close proximity to Ealing Common tube station, a variety of local amenities and the open green space of The Common.