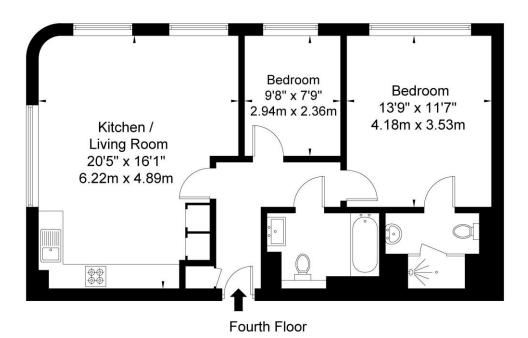

## Woodgrange House Uxbridge Road, W5 3NW

Approx Gross Internal Area = 68.7 sq m / 739 sq ft

Ref

Copyright PLAN

The Floor plan is not to scale and measurements and areas shown are approximate and therefore should be used for illustrative purposes only. The plan has been prepared in accordance with the RICS code of Measuring Practice and whilst we have confidence in the information produced it must not be relied on. If there is any aspect of particular importance, you should carry out or commission your own inspection of the property.

Copyright @ BLEUPLAN

This floorplan is for illustration purposes only and is not to scale. The position and size of doors, windows, appliances and other features are approximate.

Ealing & Acton | 0208 896 0123 | ealing@winkworth.co.uk