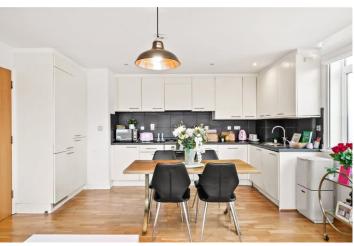

## **DESCRIPTION:**

Bright and spacious apartment located on the fourth floor of a secure development with lift access. The property is comprised of two bedrooms, two bathrooms (one of which is en-suite) and an open-plan reception room with fully-equipped kitchen. The flat further benefits from double-glazed windows, wood floors and secure underground parking. The building is positioned within very close proximity to Ealing Common tube station, a variety of local amenities and the open green space of The Common.