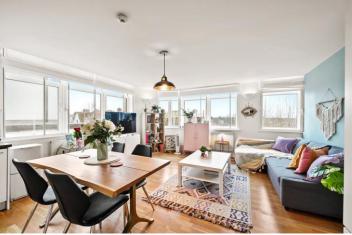

## **DESCRIPTION:**

Bright and spacious apartment located on the fourth floor of a secure development with lift access. The property is comprised of two bedrooms, two bathrooms (one of which is en-suite) and an open-plan reception room with fully-equipped kitchen. The flat further benefits from double-glazed windows, wood floors and secure underground parking. The building is positioned within very close proximity to Ealing Common tube station, a variety of local amenities and the open green space of The Common.