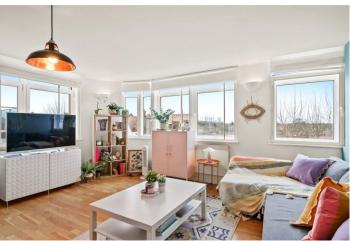

## **DESCRIPTION:**

Bright and spacious apartment located on the fourth floor of a secure development with lift access. The property is comprised of two bedrooms, two bathrooms (one of which is en-suite) and an open-plan reception room with fully-equipped kitchen. The flat further benefits from double-glazed windows, wood floors and secure underground parking. The building is positioned within very close proximity to Ealing Common tube station, a variety of local amenities and the open green space of The Common.