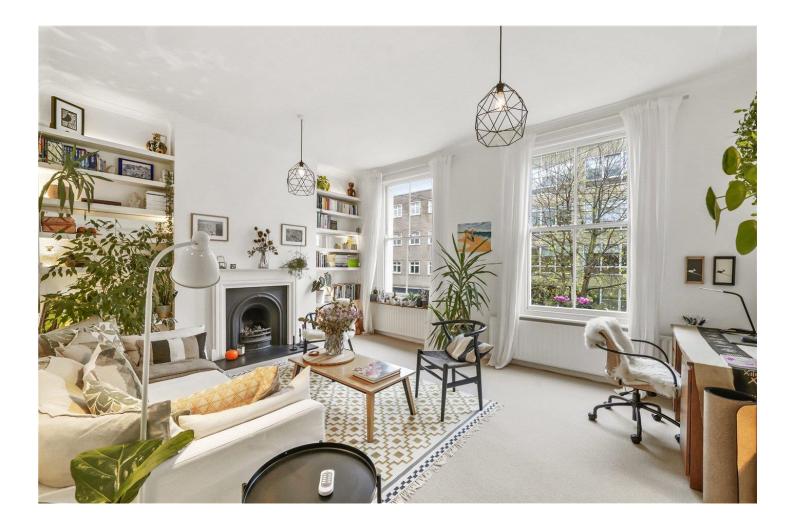

## **DESCRIPTION:**

A stunning, two double bedroom period conversion set across the top two floors of this handsome Victorian building in N7. Standing in excess of 1,000 sqft, the property offers wonderfully bright rooms throughout and is offered to the market on a chain free basis. Accommodation comprises of a spacious reception room at the front of the building spanning the full width of the house, while a sizeable eat-in style kitchen is positioned directly behind. Found directly off the kitchen and access via a large sash window is a private roof terrace overlooking peaceful neighbouring gardens. Both bedrooms occupy the top of the house and easily fit double beds, while the property is completed with a modern family sized bathroom.