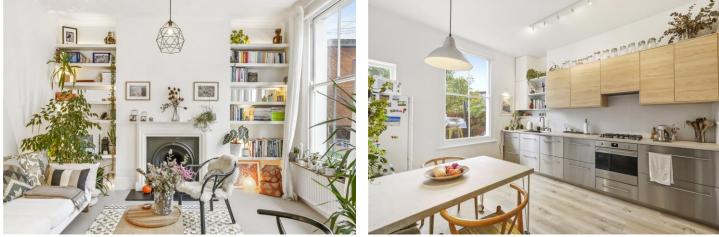

## **DESCRIPTION:**

A stunning, two double bedroom period conversion set across the top two floors of this handsome Victorian building in N7. Standing in excess of 1,000 sqft, the property offers wonderfully bright rooms throughout and is offered to the market on a chain free basis. Accommodation comprises of a spacious reception room at the front of the building spanning the full width of the house, while a sizeable eat-in style kitchen is positioned directly behind. Found directly off the kitchen and access via a large sash window is a private roof terrace overlooking peaceful neighbouring gardens. Both bedrooms occupy the top of the house and easily fit double beds, while the property is completed with a modern family sized bathroom.