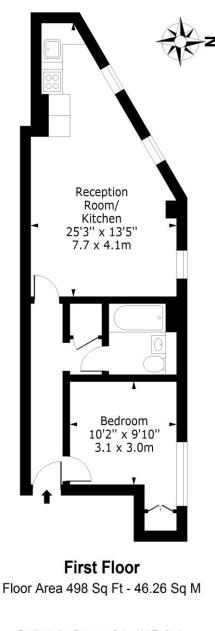

#### **Kingsland Passage, E8**

Approx. Gross Internal Area 498 Sq Ft - 46.26 Sq M

For Illustration Purposes Only - Not To Scale www.lpaplus.com

This floorplan is for illustration purposes only and is not to scale. The position and size of doors, windows, appliances and other features are approximate.