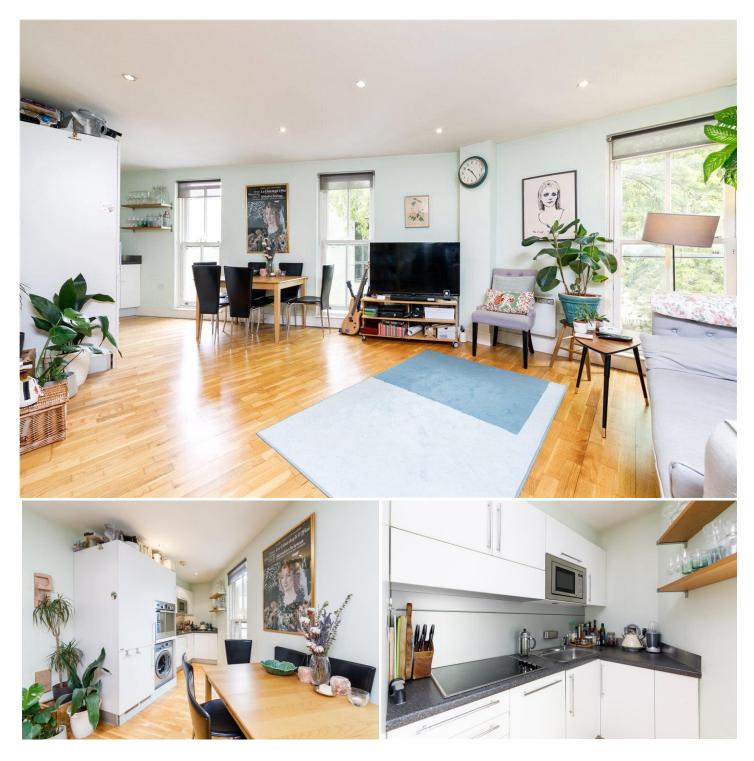

## **DESCRIPTION:**

An outstanding one bedroom apartment with wooden floors and floor to ceiling windows.

This delightful property is set back from the hustle and bustle of Dalston Junction while benefiting from the fantastic transport links, restaurants and bars locally.

Offering a double bedroom, bathrooms suite and lovely open-plan kitchen and reception.

Early viewings recommended!

See things differently

Winkworth

winkworth.co.uk

See things differently