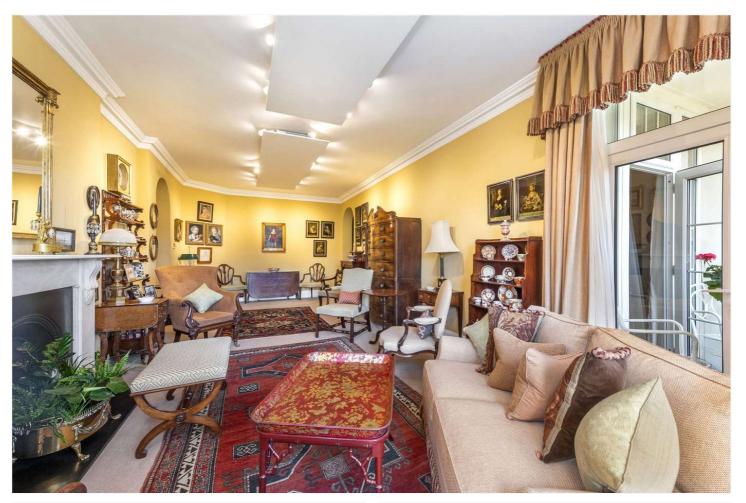

## MAIDA VALE, W9 £870,000 LEASEHOLD

A well-proportioned two double bedroom sixth floor apartment, set within this desirable purpose-built block with porterage and a lift. The apartment is in good decorative order, offers spacious accommodation with a large principle bedroom suite with a walk-in wardrobe, a second double bedroom, bathroom, kitchen / breakfast room, a large entertaining area with access to a balcony. Clive Court is situated nearby to all the local amenities offered by this fashionable area including the boutique shops, cafes in Clifton Road (Approximately 0.3 Miles), the famous Regents Canal and the underground (approximately 0.4 Miles) at Warwick Avenue (Bakerloo line).

Master Bedroom with En Suite Bathroom | Second Bedroom with En Suite Shower Room | Guest WC | Reception Room | Kitchen | Balcony | Passenger Lift | Porterage

for every step...