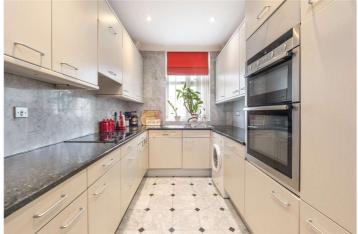

## MAIDA VALE, W9 £870,000 LEASEHOLD

A well-proportioned two double bedroom sixth floor apartment, set within this desirable purpose-built block with porterage and a lift. The apartment is in good decorative order, offers spacious accommodation with a large principle bedroom suite with a walk-in wardrobe, a second double bedroom, bathroom, kitchen / breakfast room, a large entertaining area with access to a balcony. Clive Court is situated nearby to all the local amenities offered by this fashionable area including the boutique shops, cafes in Clifton Road (Approximately 0.3 Miles), the famous Regents Canal and the underground (approximately 0.4 Miles) at Warwick Avenue (Bakerloo line).

Master Bedroom with En Suite Bathroom | Second Bedroom with En Suite Shower Room | Guest WC | Reception Room | Kitchen | Balcony | Passenger Lift | Porterage

for every step...