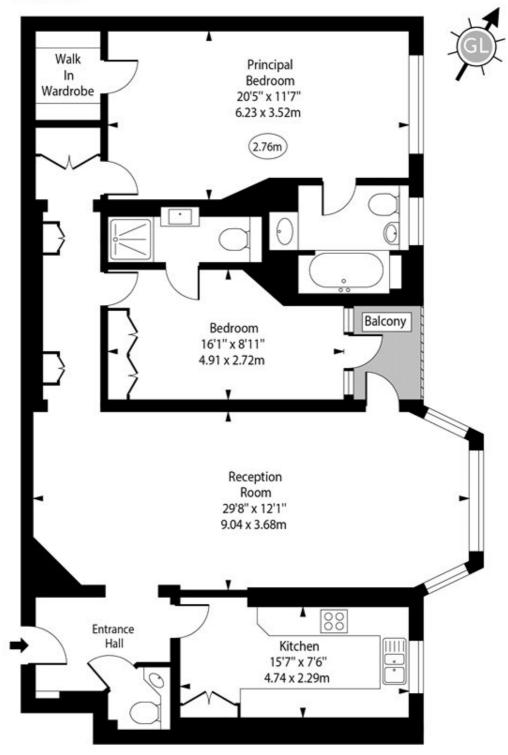

## MAIDA VALE, W9 £870,000 LEASEHOLD

A well-proportioned two double bedroom sixth floor apartment, set within this desirable purpose-built block with porterage and a lift. The apartment is in good decorative order, offers spacious accommodation with a large principle bedroom suite with a walk-in wardrobe, a second double bedroom, bathroom, kitchen / breakfast room, a large entertaining area with access to a balcony. Clive Court is situated nearby to all the local amenities offered by this fashionable area including the boutique shops, cafes in Clifton Road (Approximately 0.3 Miles), the famous Regents Canal and the underground (approximately 0.4 Miles) at Warwick Avenue (Bakerloo line).

Master Bedroom with En Suite Bathroom | Second Bedroom with En Suite Shower Room | Guest WC | Reception Room | Kitchen | Balcony | Passenger Lift | Porterage

for every step...

## Clive Court, Maida Vale, W9

Sixth Floor

Approx Gross Internal Area 1182 Sq Ft - 109.81 Sq M

For Illustration Purposes Only - Not To Scale www.goldlens.co.uk Ref. No. 0238914J

Tenure: Leasehold

**Term:** Expires - 01/01/2110