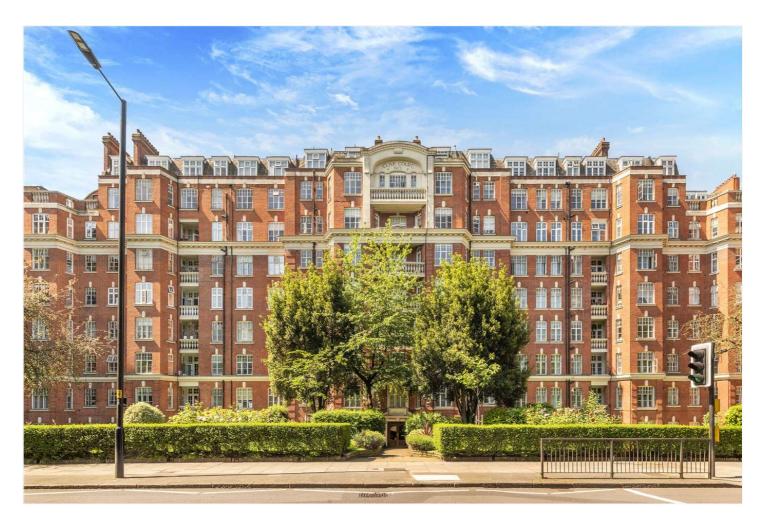

## MAIDA VALE, W9 £870,000 LEASEHOLD

A well-proportioned two double bedroom sixth floor apartment, set within this desirable purpose-built block with porterage and a lift. The apartment is in good decorative order, offers spacious accommodation with a large principle bedroom suite with a walk-in wardrobe, a second double bedroom, bathroom, kitchen / breakfast room, a large entertaining area with access to a balcony. Clive Court is situated nearby to all the local amenities offered by this fashionable area including the boutique shops, cafes in Clifton Road (Approximately 0.3 Miles), the famous Regents Canal and the underground (approximately 0.4 Miles) at Warwick Avenue (Bakerloo line).