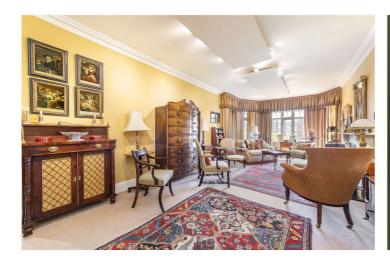

## MAIDA VALE, W9 £870,000 LEASEHOLD

A well-proportioned two double bedroom sixth floor apartment, set within this desirable purpose-built block with porterage and a lift. The apartment is in good decorative order, offers spacious accommodation with a large principle bedroom suite with a walk-in wardrobe, a second double bedroom, bathroom, kitchen / breakfast room, a large entertaining area with access to a balcony. Clive Court is situated nearby to all the local amenities offered by this fashionable area including the boutique shops, cafes in Clifton Road (Approximately 0.3 Miles), the famous Regents Canal and the underground (approximately 0.4 Miles) at Warwick Avenue (Bakerloo line).

Master Bedroom with En Suite Bathroom | Second Bedroom with En Suite Shower Room | Guest WC | Reception Room | Kitchen | Balcony | Passenger Lift | Porterage

for every step...