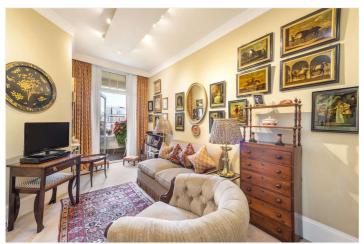

## MAIDA VALE, W9 £870,000 LEASEHOLD

A well-proportioned two double bedroom sixth floor apartment, set within this desirable purpose-built block with porterage and a lift. The apartment is in good decorative order, offers spacious accommodation with a large principle bedroom suite with a walk-in wardrobe, a second double bedroom, bathroom, kitchen / breakfast room, a large entertaining area with access to a balcony. Clive Court is situated nearby to all the local amenities offered by this fashionable area including the boutique shops, cafes in Clifton Road (Approximately 0.3 Miles), the famous Regents Canal and the underground (approximately 0.4 Miles) at Warwick Avenue (Bakerloo line).

Master Bedroom with En Suite Bathroom | Second Bedroom with En Suite Shower Room | Guest WC | Reception Room | Kitchen | Balcony | Passenger Lift | Porterage

for every step...