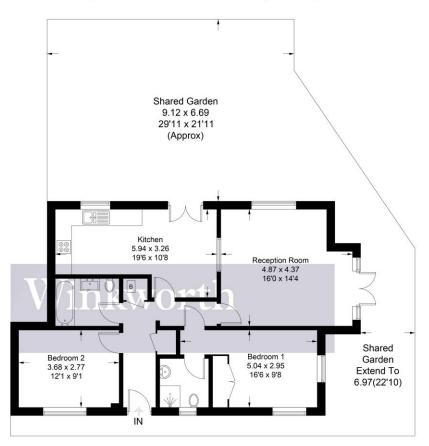

## Approximate Gross Internal Area = 78.9 sq m / 849 sq ft

Illustration for identification purposes only, measurements are approximate, not to scale. Winkworth © 2025 (ID1192057)

This floorplan is for illustration purposes only and is not to scale. The position and size of doors, windows, appliances and other features are approximate.