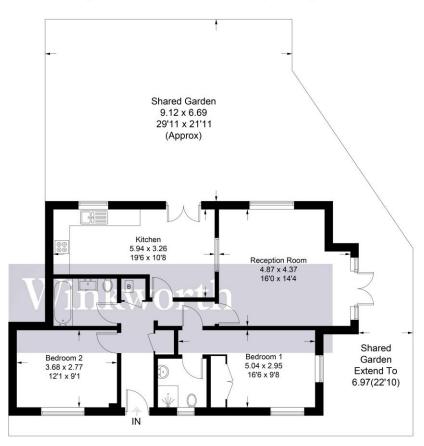

## Approximate Gross Internal Area = 78.9 sq m / 849 sq ft

Illustration for identification purposes only, measurements are approximate, not to scale. Winkworth © 2025 (ID1192057)

This floorplan is for illustration purposes only and is not to scale. The position and size of doors, windows, appliances and other features are approximate.