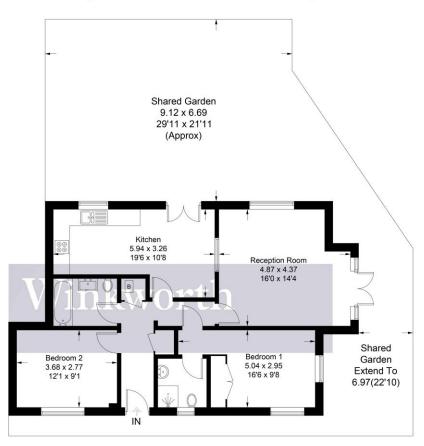

## Approximate Gross Internal Area = 78.9 sq m / 849 sq ft

Illustration for identification purposes only, measurements are approximate, not to scale. Winkworth © 2025 (ID1192057)

This floorplan is for illustration purposes only and is not to scale. The position and size of doors, windows, appliances and other features are approximate.