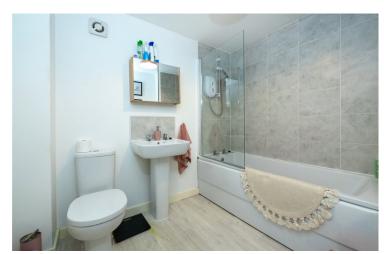

En-Suite Shower Room - 6'7" x 5'5" (2m x 1.65m)

**Bedroom Two** - 11'8" x 11'2" (3.56m x 3.4m)

**Bedroom Three** - 11'4" x 9'10" (3.45m x 3m)

**Bedroom Four** - 9'10" x 9'2" (3m x 2.8m)

Family Bathroom - 7'11" x 6'5" (2.41m x 1.96m)