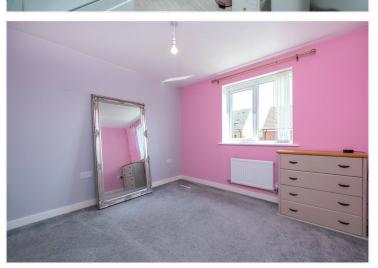

**Entrance Hall** 

**Downstairs W/C** - 5'4" x 3' (1.63m x 0.91m)

Lounge - 17'2" x 11'1" (5.23m x 3.38m)

Kitchen/Diner - 22'4" x 9'9" (6.8m x 2.97m)

**Utility Room** - 9'9" x 5'4" (2.97m x 1.63m)

**Bedroom One** - 14'2" x 9'6" (4.32m x 2.9m)