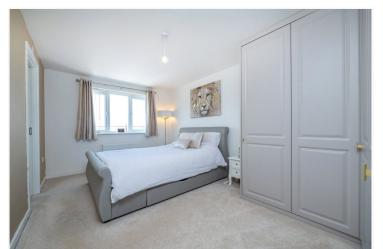

**Entrance Hall** 

**Downstairs W/C** - 5'4" x 3' (1.63m x 0.91m)

Lounge - 17'2" x 11'1" (5.23m x 3.38m)

Kitchen/Diner - 22'4" x 9'9" (6.8m x 2.97m)

**Utility Room** - 9'9" x 5'4" (2.97m x 1.63m)

**Bedroom One** - 14'2" x 9'6" (4.32m x 2.9m)

En-Suite Shower Room - 6'7" x 5'5" (2m x 1.65m)

**Bedroom Two** - 11'8" x 11'2" (3.56m x 3.4m)

**Bedroom Three** - 11'4" x 9'10" (3.45m x 3m)

**Bedroom Four** - 9'10" x 9'2" (3m x 2.8m)

Family Bathroom - 7'11" x 6'5" (2.41m x 1.96m)