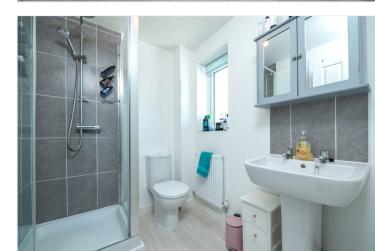

En-Suite Shower Room - 6'7" x 5'5" (2m x 1.65m)

**Bedroom Two** - 11'8" x 11'2" (3.56m x 3.4m)

**Bedroom Three** - 11'4" x 9'10" (3.45m x 3m)

**Bedroom Four** - 9'10" x 9'2" (3m x 2.8m)

Family Bathroom - 7'11" x 6'5" (2.41m x 1.96m)