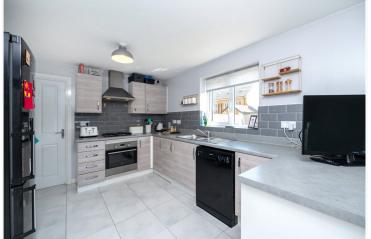

**Entrance Hall** 

**Downstairs W/C** - 5'4" x 3' (1.63m x 0.91m)

Lounge - 17'2" x 11'1" (5.23m x 3.38m)

Kitchen/Diner - 22'4" x 9'9" (6.8m x 2.97m)

**Utility Room** - 9'9" x 5'4" (2.97m x 1.63m)

**Bedroom One** - 14'2" x 9'6" (4.32m x 2.9m)