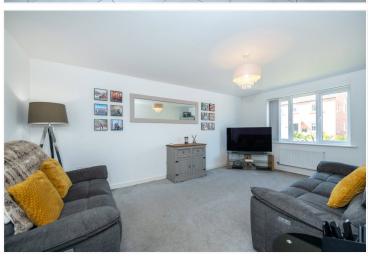

**Entrance Hall** 

**Downstairs W/C** - 5'4" x 3' (1.63m x 0.91m)

Lounge - 17'2" x 11'1" (5.23m x 3.38m)

Kitchen/Diner - 22'4" x 9'9" (6.8m x 2.97m)

**Utility Room** - 9'9" x 5'4" (2.97m x 1.63m)

**Bedroom One** - 14'2" x 9'6" (4.32m x 2.9m)