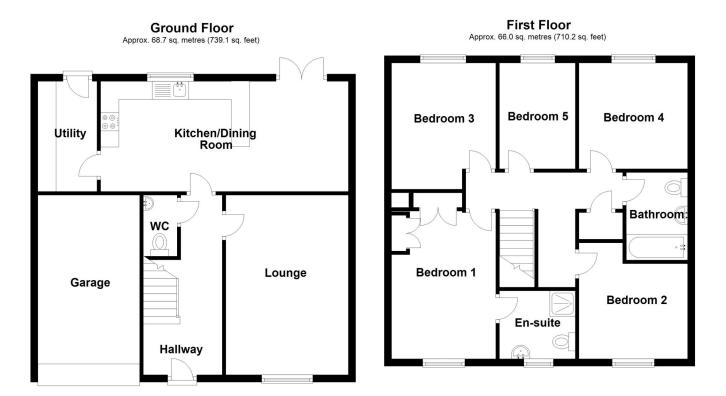

Total area: approx. 134.6 sq. metres (1449.3 sq. feet)

**Entrance Hall** 

**Downstairs W/C** - 5'4" x 3' (1.63m x 0.91m)

Lounge - 17'2" x 11'1" (5.23m x 3.38m)

Kitchen/Diner - 22'4" x 9'9" (6.8m x 2.97m)

**Utility Room** - 9'9" x 5'4" (2.97m x 1.63m)

**Bedroom One** - 14'2" x 9'6" (4.32m x 2.9m)

En-Suite Shower Room - 6'7" x 5'5" (2m x 1.65m)

**Bedroom Two** - 11'8" x 11'2" (3.56m x 3.4m)

**Bedroom Three** - 11'4" x 9'10" (3.45m x 3m)

**Bedroom Four** - 9'10" x 9'2" (3m x 2.8m)

Family Bathroom - 7'11" x 6'5" (2.41m x 1.96m)

**Bedroom Five** - 9'2" x 7'5" (2.8m x 2.26m)

**Garage** - 17' x 9'2" (5.18m x 2.8m)