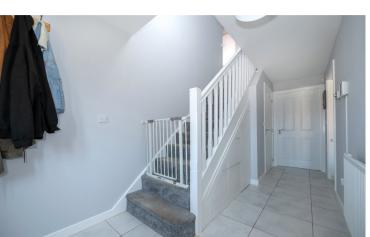

**Entrance Hall** 

**Downstairs W/C** - 5'4" x 3' (1.63m x 0.91m)

Lounge - 17'2" x 11'1" (5.23m x 3.38m)

Kitchen/Diner - 22'4" x 9'9" (6.8m x 2.97m)

**Utility Room** - 9'9" x 5'4" (2.97m x 1.63m)

**Bedroom One** - 14'2" x 9'6" (4.32m x 2.9m)