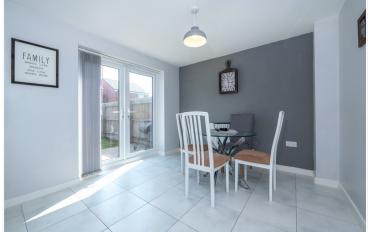

**Entrance Hall** 

**Downstairs W/C** - 5'4" x 3' (1.63m x 0.91m)

Lounge - 17'2" x 11'1" (5.23m x 3.38m)

Kitchen/Diner - 22'4" x 9'9" (6.8m x 2.97m)

**Utility Room** - 9'9" x 5'4" (2.97m x 1.63m)

**Bedroom One** - 14'2" x 9'6" (4.32m x 2.9m)