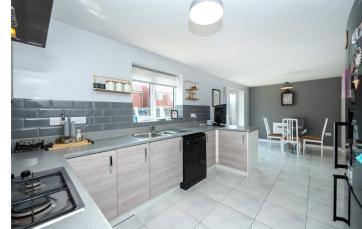

**Entrance Hall** 

**Downstairs W/C** - 5'4" x 3' (1.63m x 0.91m)

Lounge - 17'2" x 11'1" (5.23m x 3.38m)

Kitchen/Diner - 22'4" x 9'9" (6.8m x 2.97m)

**Utility Room** - 9'9" x 5'4" (2.97m x 1.63m)

**Bedroom One** - 14'2" x 9'6" (4.32m x 2.9m)