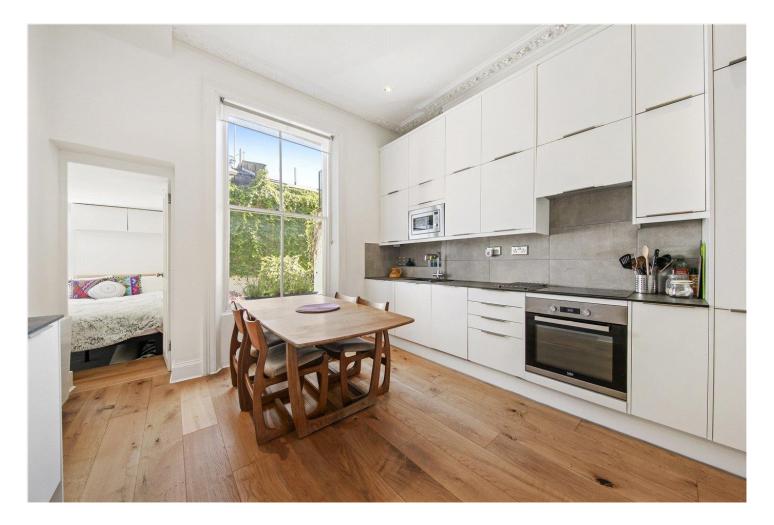

#### **DESCRIPTION:**

A beautifully presented, bright and charming one bedroom flat on the raised ground floor of this period building situated just a stone's throw from Notting Hill's buzzing Portobello Road. The flat offers a fantastic reception room with original wood floors, high ceilings, fire place and a lovely double bay window. The flat also offers a superb eat in kitchen, a quiet double bedroom located at the back of the building with fitted wardrobe and a separate bathroom. The property is available furnished and shorter let available by separate negotiation - Viewings are highly recommended.