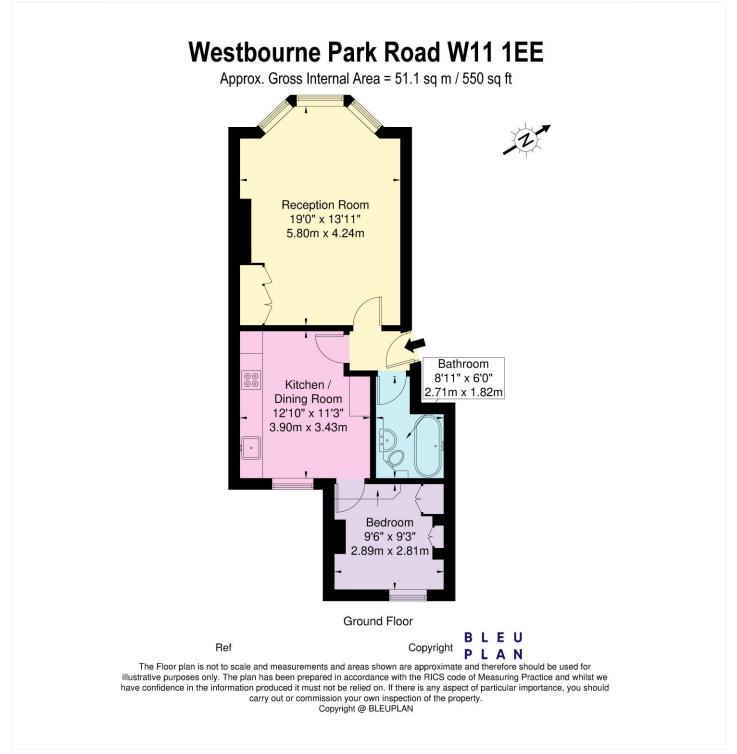

#### LOCATION:

Westbourne Park Road runs through Notting Hill, parallel and just to the north of Westbourne Grove and its many boutiques and amenities.

This floorplan is for illustration purposes only and is not to scale. The position and size of doors, windows, appliances and other features are approximate.