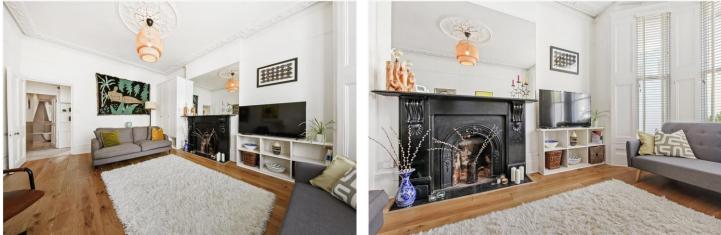

#### **DESCRIPTION:**

A beautifully presented, bright and charming one bedroom flat on the raised ground floor of this period building situated just a stone's throw from Notting Hill's buzzing Portobello Road. The flat offers a fantastic reception room with original wood floors, high ceilings, fire place and a lovely double bay window. The flat also offers a superb eat in kitchen, a quiet double bedroom located at the back of the building with fitted wardrobe and a separate bathroom. The property is available furnished and shorter let available by separate negotiation - Viewings are highly recommended.