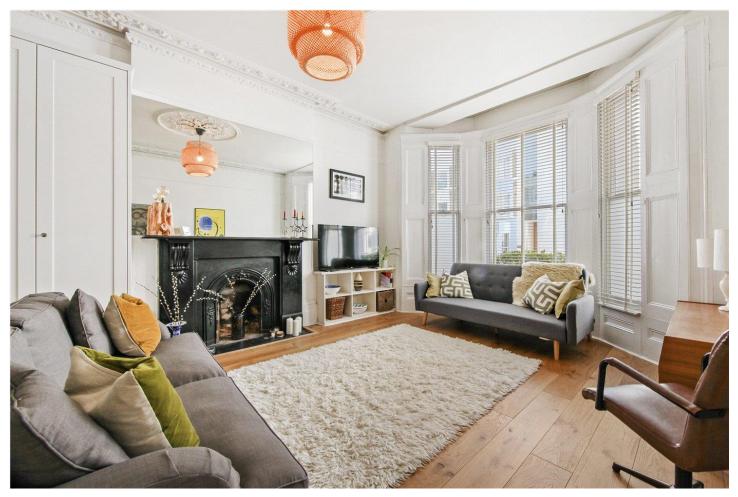

#### **DESCRIPTION:**

A beautifully presented, bright and charming one bedroom flat on the raised ground floor of this period building situated just a stone's throw from Notting Hill's buzzing Portobello Road. The flat offers a fantastic reception room with original wood floors, high ceilings, fire place and a lovely double bay window. The flat also offers a superb eat in kitchen, a quiet double bedroom located at the back of the building with fitted wardrobe and a separate bathroom. The property is available furnished and shorter let available by separate negotiation - Viewings are highly recommended.