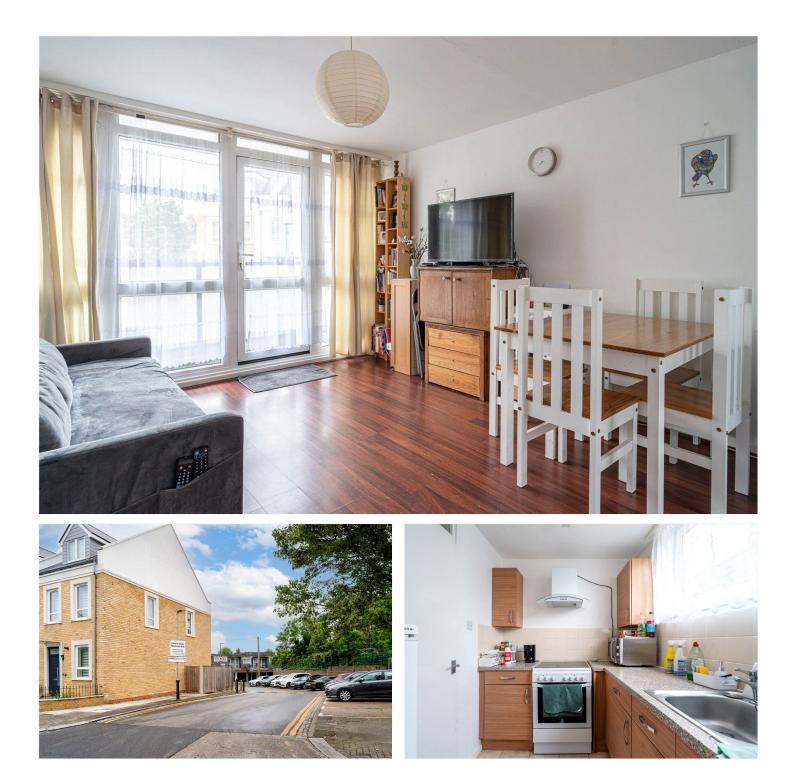

### **DESCRIPTION:**

Tucked within the well-maintained Blenheim Gardens development just off Brixton Hill, this one-bedroom apartment offers smart, comfortable living with access to green spaces, communal gardens and a welcoming local community.

Positioned on the first floor, the apartment opens into a spacious reception room with large windows drawing in natural light. There's ample space for both relaxing and dining, while a separate kitchen enjoys open views over the surrounding gardens. The double bedroom is generously sized with built-in storage, and the bathroom includes a full-sized bath with overhead shower.

Practical in layout and calm in atmosphere, the apartment also benefits from good internal storage and a peaceful outlook. Residents have access to shared gardens and a community-run garden kitchen—fostering a unique and social environment rarely found in developments of this kind.