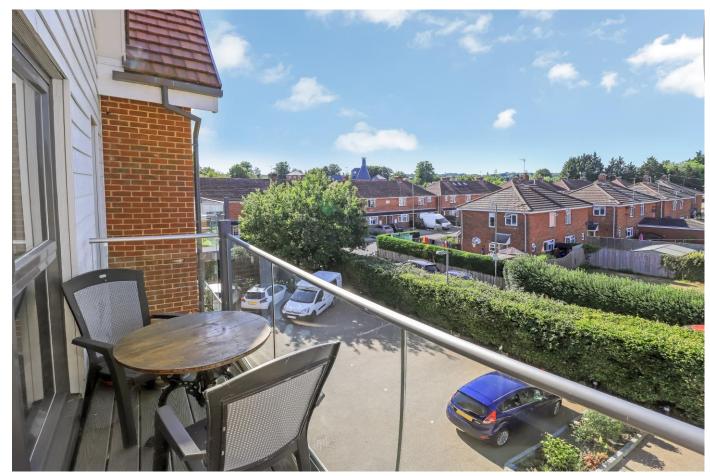

# LUXURY RETIREMENT APARTMENT IN CENTRAL ROMSEY

Apartment 38 is a beautiful two-bedroom, two-bathroom, luxury retirement apartment on this exciting highly sought after individually designed Renaissance development, in the centre of Romsey. This apartment benefits from being on the top floor with a stunning mezzanine with views across Romsey and beyond.

The development has been built to a very high specification. Apartment 38 comprises spacious living accommodation, along with a balcony, and includes many design details including:

Neff kitchen appliance
Granite worktops
Porcelanosa floor and wall tiles
Villeroy & Boch sanitary ware
Double glazing
Gas fired central heating
Fresh air filtration system
Illuminated light switches in bedroom and bathroom
Beautiful Mezzanine