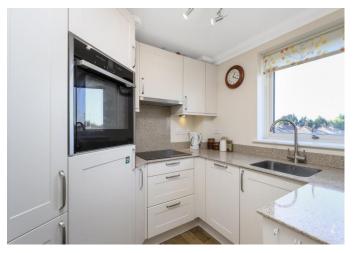

The development has been built to a very high specification. Apartment 38 comprises spacious living accommodation, along with a balcony, and includes many design details including:

Neff kitchen appliance
Granite worktops
Porcelanosa floor and wall tiles
Villeroy & Boch sanitary ware
Double glazing
Gas fired central heating
Fresh air filtration system
Illuminated light switches in bedroom and bathroom
Beautiful Mezzanine