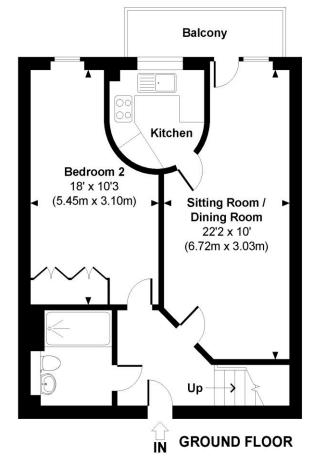

The development has been built to a very high specification. Apartment 38 comprises spacious living accommodation, along with a balcony, and includes many design details including:

Neff kitchen appliance
Granite worktops
Porcelanosa floor and wall tiles
Villeroy & Boch sanitary ware
Double glazing
Gas fired central heating
Fresh air filtration system
Illuminated light switches in bedroom and bathroom
Beautiful Mezzanine

This spacious apartment provides an exceptional standard of independent living for those considering downsizing from a larger family home.

The property benefits from day time Concierge management, 24-hour emergency call system, owners lounge, guest suite, fully landscaped gardens and weekly coffee mornings and other events. On-site Parking. A chauffeur driven shared seven-seater car is available for pre-arranged excursions.

#### Fleur De Lis

Approximate Gross Internal Area
Total = 1166 Sq Ft / 108.37 Sq M
Includes areas with Restricted room height but excludes void.

© www.propertyfocus.co | Professional Property Photography & Floorplans

This plan is for illustrative purposes only and is not to scale. If specified, the Gross Internal Area (GIA), dimensions, North point orientation and the size and placement of features are approximate and should not be relied on as a statement of fact. We guarantee is given for the GIA and no responsibility is taken for any error, omission or misrepresentation.