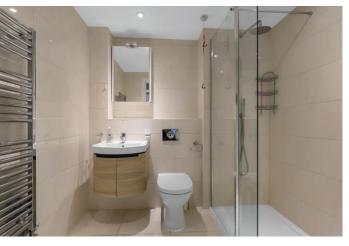

The development has been built to a very high specification. Apartment 38 comprises spacious living accommodation, along with a balcony, and includes many design details including:

Neff kitchen appliance
Granite worktops
Porcelanosa floor and wall tiles
Villeroy & Boch sanitary ware
Double glazing
Gas fired central heating
Fresh air filtration system
Illuminated light switches in bedroom and bathroom
Beautiful Mezzanine