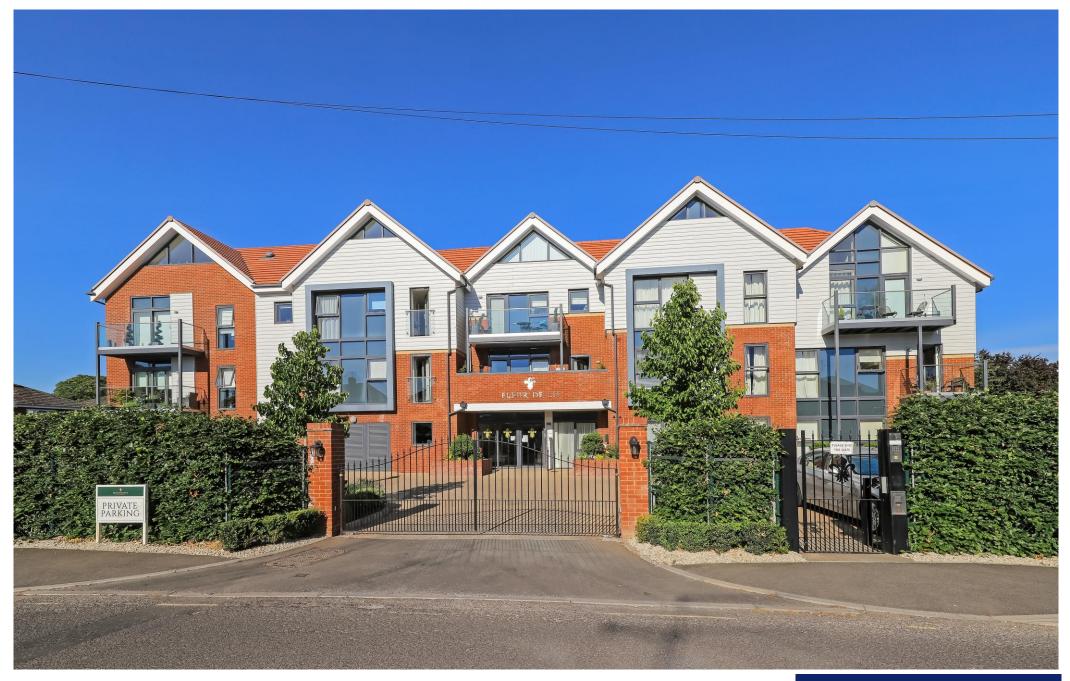

# LUXURY RETIREMENT APARTMENT IN CENTRAL ROMSEY

Apartment 38 is a beautiful two-bedroom, two-bathroom, luxury retirement apartment on this exciting highly sought after individually designed Renaissance development, in the centre of Romsey. This apartment benefits from being on the top floor with a stunning mezzanine with views across Romsey and beyond.

The 52 apartments, which are known as Fleur-de-Lis, have been built on the former council building on Duttons Road in a quiet residential area. The centre of Romsey is a 5-minute walk, and the town's library, train station and Waitrose are all close by.

This spacious apartment provides an exceptional standard of independent living for those considering downsizing from a larger family home.

The property benefits from day time Concierge management, 24-hour emergency call system, owners lounge, guest suite, fully landscaped gardens and weekly coffee mornings and other events. On-site Parking. A chauffeur driven shared seven-seater car is available for pre-arranged excursions.