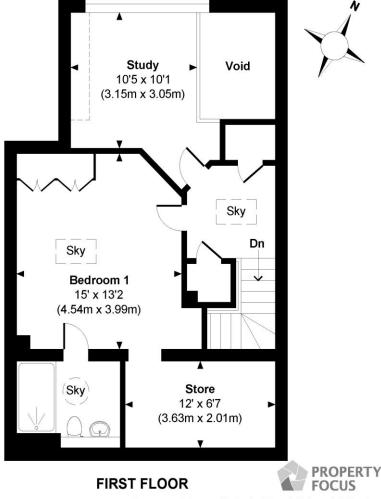

The development has been built to a very high specification. Apartment 38 comprises spacious living accommodation, along with a balcony, and includes many design details including:

Neff kitchen appliance
Granite worktops
Porcelanosa floor and wall tiles
Villeroy & Boch sanitary ware
Double glazing
Gas fired central heating
Fresh air filtration system
Illuminated light switches in bedroom and bathroom
Beautiful Mezzanine

This spacious apartment provides an exceptional standard of independent living for those considering downsizing from a larger family home.

The property benefits from day time Concierge management, 24-hour emergency call system, owners lounge, guest suite, fully landscaped gardens and weekly coffee mornings and other events. On-site Parking. A chauffeur driven shared seven-seater car is available for pre-arranged excursions.

#### Fleur De Lis

Approximate Gross Internal Area
Total = 1166 Sq Ft / 108.37 Sq M
Includes areas with Restricted room height but excludes void.

© www.propertyfocus.co | Professional Property Photography & Floorplans

This plan is for illustrative purposes only and is not to scale. If specified, the Gross Internal Area (GIA), dimensions, North point orientation and the size and placement of features are approximate and should not be relied on as a statement of fact. We guarantee is given for the GIA and no responsibility is taken for any error, omission or misrepresentation.