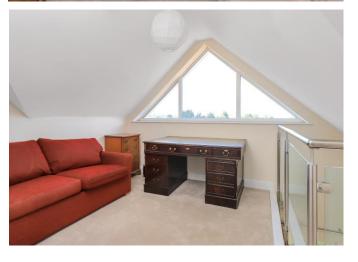

# LUXURY RETIREMENT APARTMENT IN CENTRAL ROMSEY

Apartment 38 is a beautiful two-bedroom, two-bathroom, luxury retirement apartment on this exciting highly sought after individually designed Renaissance development, in the centre of Romsey. This apartment benefits from being on the top floor with a stunning mezzanine with views across Romsey and beyond.

The development has been built to a very high specification. Apartment 38 comprises spacious living accommodation, along with a balcony, and includes many design details including:

Neff kitchen appliance
Granite worktops
Porcelanosa floor and wall tiles
Villeroy & Boch sanitary ware
Double glazing
Gas fired central heating
Fresh air filtration system
Illuminated light switches in bedroom and bathroom
Beautiful Mezzanine