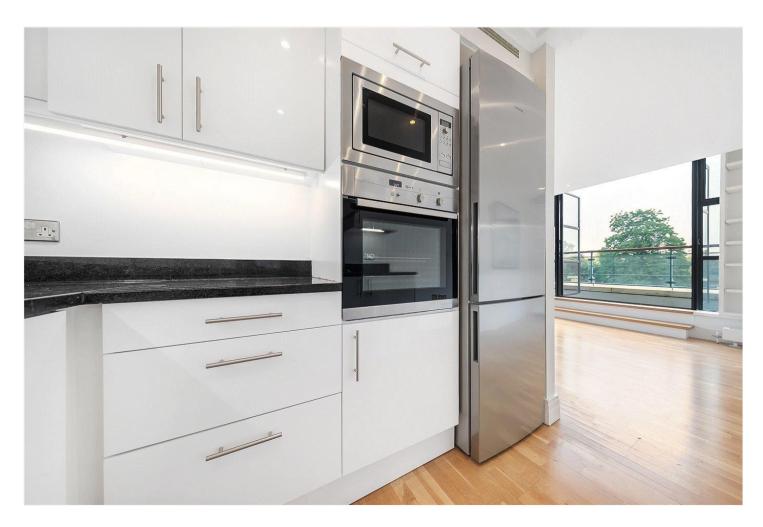

## **DESCRIPTION:**

A penthouse apartment boasting unobstructed, panoramic views of the River Thames and beyond as it winds up to Kew Bridge. The duplex apartment offers bright and airy living accommodation of circa. 1,070 sq. ft. The modern interior is complimented by floor to ceiling windows and incredibly impressive ceiling heights. However, the piece de la resistance is without doubt the stunning roof terraces, one of the largest to be found in the area. A great space to entertain or just enjoy throughout all of the seasons. Offering an oasis of calm to observe the River wildlife just opposite Kew Gardens. This apartment sits atop one of the more attractive residential apartment blocks in the area and this particular apartment enjoys an unparalleled position.

Comprising a huge lounge/dining room with

double aspect, floor to ceiling windows, overlooking the Thames and canal waterway, with doors leading out onto the huge roof terrace (608 sq. ft). A smart kitchen, separate utility room and downstairs WC. The turning stairs lead up to a generous landing with both double bedrooms enjoying floor to ceiling windows and built-in wardrobes. The principal bedroom enjoys a double aspect and has a full en-suite bathroom, bedroom two is a good double and both bedrooms benefit from the beautiful views, there is a further modern bathroom to this floor.