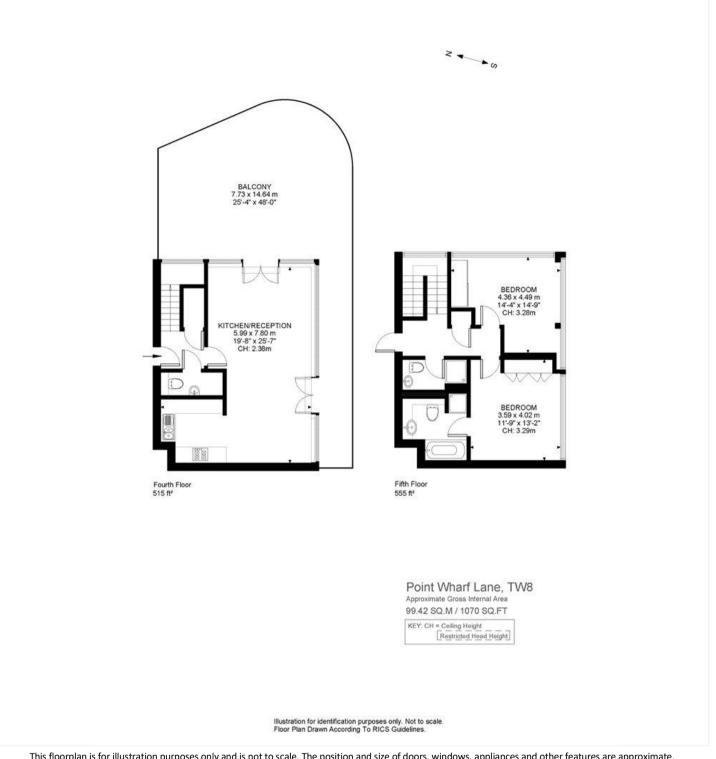

## **ACCOMMODATION**

Penthouse apartment
Laid over two floors
Panoramic river views
Two double bedrooms
Two bathrooms
48ft roof terrace
Separate utility room
Secure parking

This floorplan is for illustration purposes only and is not to scale. The position and size of doors, windows, appliances and other features are approximate.