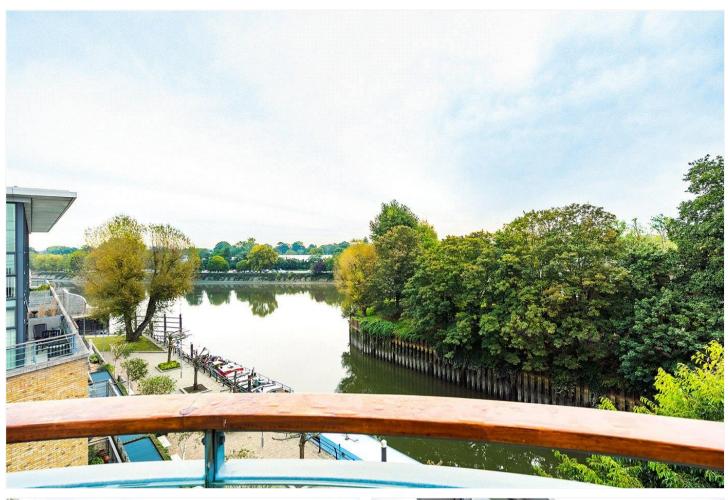

## **DESCRIPTION:**

A penthouse apartment boasting unobstructed, panoramic views of the River Thames and beyond as it winds up to Kew Bridge. The duplex apartment offers bright and airy living accommodation of circa. 1,070 sq. ft. The modern interior is complimented by floor to ceiling windows and incredibly impressive ceiling heights. However, the piece de la resistance is without doubt the stunning roof terraces, one of the largest to be found in the area. A great space to entertain or just enjoy throughout all of the seasons. Offering an oasis of calm to observe the River wildlife just opposite Kew Gardens. This apartment sits atop one of the more attractive residential apartment blocks in the area and this particular apartment enjoys an unparalleled position.

Comprising a huge lounge/dining room with

double aspect, floor to ceiling windows, overlooking the Thames and canal waterway, with doors leading out onto the huge roof terrace (608 sq. ft). A smart kitchen, separate utility room and downstairs WC. The turning stairs lead up to a generous landing with both double bedrooms enjoying floor to ceiling windows and built-in wardrobes. The principal bedroom enjoys a double aspect and has a full en-suite bathroom, bedroom two is a good double and both bedrooms benefit from the beautiful views, there is a further modern bathroom to this floor.