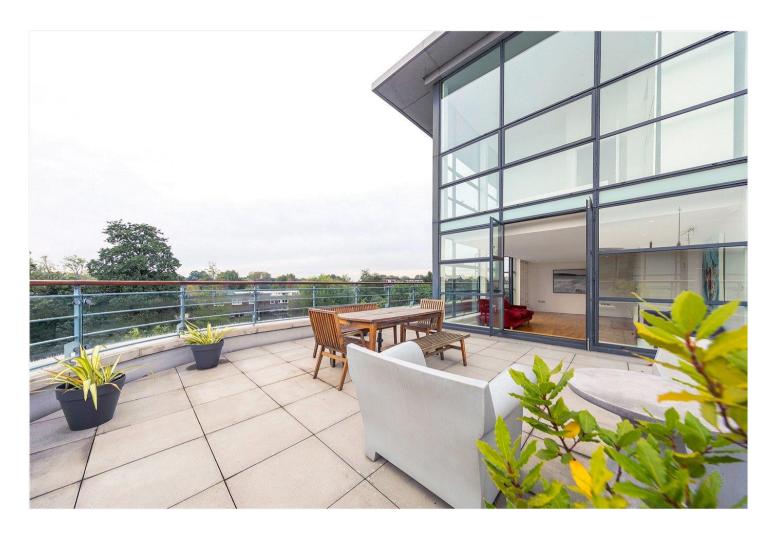

## **DESCRIPTION:**

A penthouse apartment boasting unobstructed, panoramic views of the River Thames and beyond as it winds up to Kew Bridge. The duplex apartment offers bright and airy living accommodation of circa. 1,070 sq. ft. The modern interior is complimented by floor to ceiling windows and incredibly impressive ceiling heights. However, the piece de la resistance is without doubt the stunning roof terraces, one of the largest to be found in the area. A great space to entertain or just enjoy throughout all of the seasons. Offering an oasis of calm to observe the River wildlife just opposite Kew Gardens. This apartment sits atop one of the more attractive residential apartment blocks in the area and this particular apartment enjoys an unparalleled position.

Comprising a huge lounge/dining room with

double aspect, floor to ceiling windows, overlooking the Thames and canal waterway, with doors leading out onto the huge roof terrace (608 sq. ft). A smart kitchen, separate utility room and downstairs WC. The turning stairs lead up to a generous landing with both double bedrooms enjoying floor to ceiling windows and built-in wardrobes. The principal bedroom enjoys a double aspect and has a full en-suite bathroom, bedroom two is a good double and both bedrooms benefit from the beautiful views, there is a further modern bathroom to this floor.