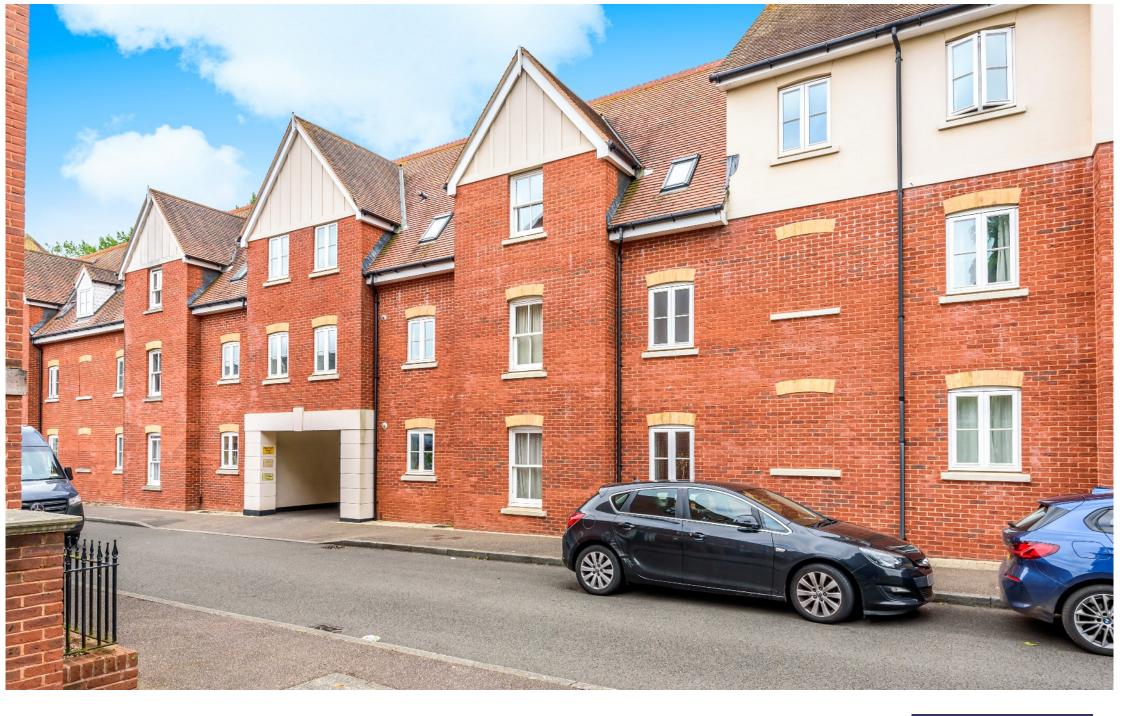

This spacious penthouse apartment is situated close to the RD&E Hospital. The property comprises of large living space with bathroom with white suite & separate shower cubicle, spacious living room & dining area, kitchen with built in oven & hob, washer/dryer, large master bedroom with dressing area, 2 further bedrooms, one with with built in wardrobes. The property has an allocated parking space.

Services...

- All Main Services Connected
- Council Tax Band B
- Exeter City Council

01392 271177 | exeter@winkworth.co.uk

A centrally located penthouse apartment in St Leonards with excellent transport links and situated close to the RD&E Hospital.

The bathroom is a modern white suite comprising of a low level WC, pedestal wash hand basin, panel bath and separate shower cubicle with electric shower.

The property comes with an allocated parking space.