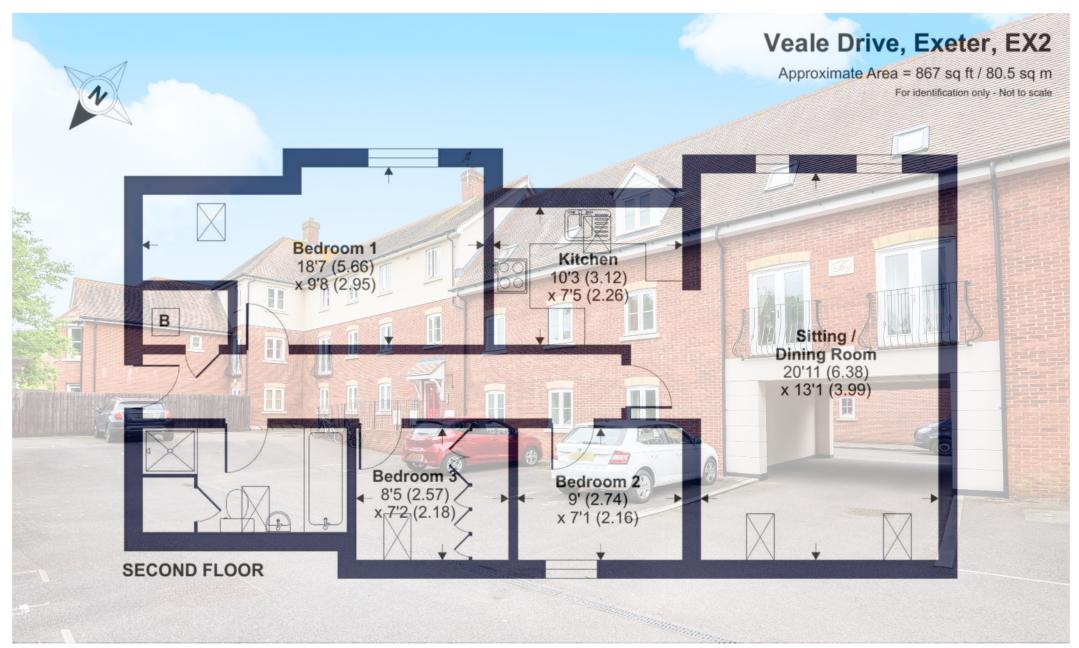

This spacious penthouse apartment is situated close to the RD&E Hospital. The property comprises of large living space with bathroom with white suite & separate shower cubicle, spacious living room & dining area, kitchen with built in oven & hob, washer/dryer, large master bedroom with dressing area, 2 further bedrooms, one with with built in wardrobes. The property has an allocated parking space.

The property is accessed via a communal entrance hallway with entry phone security system.

A bright and spacious dual aspect open plan living room & dining area, leading to the modern kitchen with white wall & base units, integral oven/hob and integral washer/dryer.

The large master bedroom benefits from a dressing area and uPVC style sash windows. There are two further bedrooms, one of which with built in wardrobes across one wall perfect for a home office or dressing room.

The bathroom is a modern white suite comprising of a low level WC, pedestal wash hand basin, panel bath and separate shower cubicle with electric shower.

The property comes with an allocated parking space.