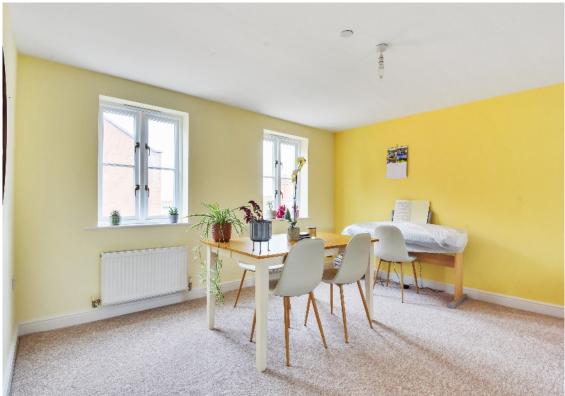

The property is accessed via a communal entrance hallway with entry phone security system.

A bright and spacious dual aspect open plan living room & dining area, leading to the modern kitchen with white wall & base units, integral oven/hob and integral washer/dryer.