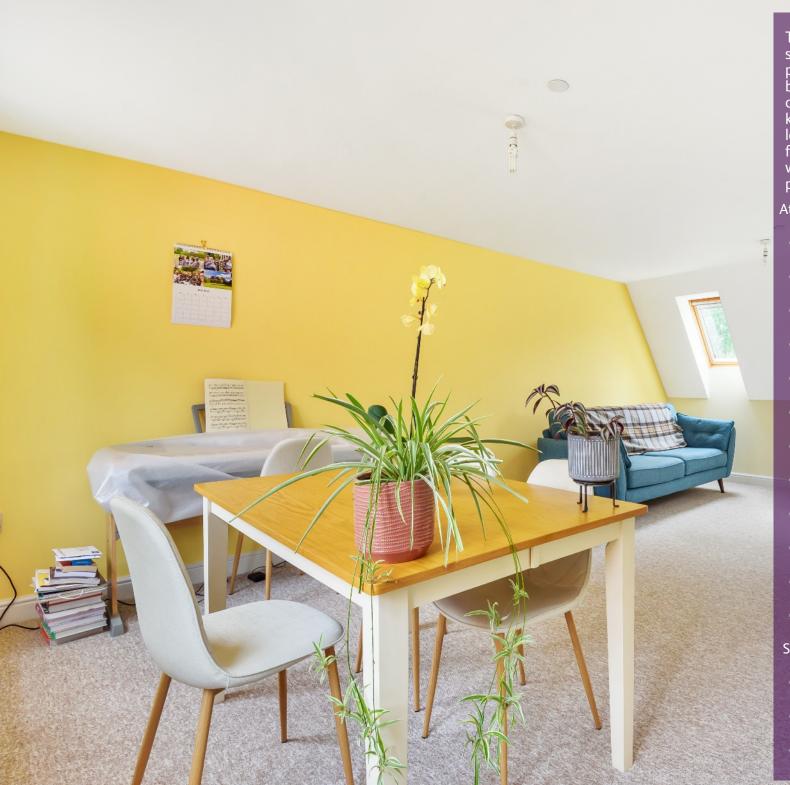

The property is accessed via a communal entrance hallway with entry phone security system.

A bright and spacious dual aspect open plan living room & dining area, leading to the modern kitchen with white wall & base units, integral oven/hob and integral washer/dryer.