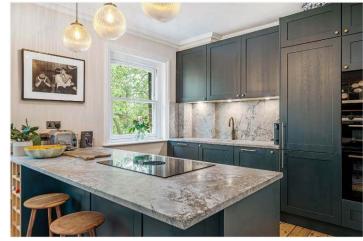

## **DESCRIPTION:**

This stunning and millimetre perfect flat is offered to the market in wonderful condition. The property has been a labour of love to the vendors for many years that now feel the time to move on to the next project. The property spans over two floors beautifully incorporating Victorian charm with modern finishes. The main floor comprises an openplan kitchen reception, complete with stunning original wood flooring, original fireplaces and bespoke joinery. The kitchen is bespoke, and boasts built-in appliances, such as quooker tap and bora hob, breakfast bar, marble worktops and splash backs. The main floor looks over Goose Green to the front and the extensive, large gardens to the rear, you really don't feel like you are in London with the views on offer. The main floor further houses the family bathroom, complete with an Albion rolltop bath, wood flooring and views of the gardens to rear. Upstairs comprises the second bedroom and the top floor has been converted into a spectacular master en-suite bedroom, comprising a private roof terrace and all finished to an impeccable standard. The property further boasts a private section of garden, landscaped beautifully and offering a summer house/ home office. The location is perfect, everything this wonderful area has to offer is within a short walk, bars, restaurants and shops are found within a short 30 second walk to Lordship Lane or a 10-minute walk to Bellenden Road for an array of independent butchers, shops and restaurants. Transport links are provided via East Dulwich for direct links to London Bridge, or Peckham Rye for the overground. This is a stunning flat in a superb location and early viewings are highly recommended.