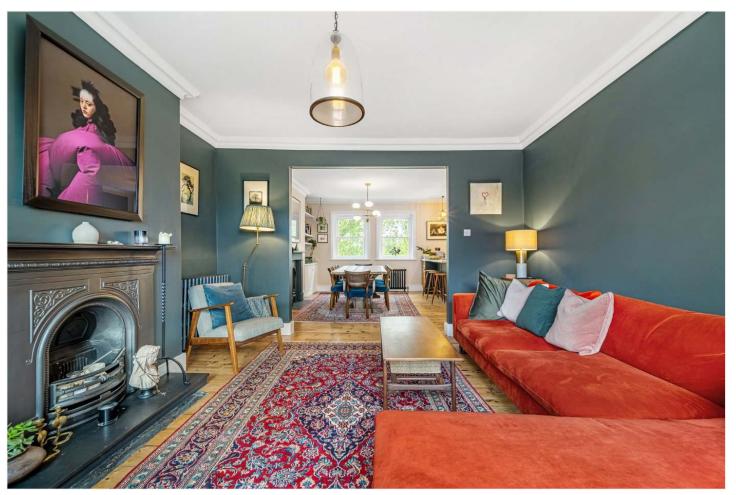

## **DESCRIPTION:**

This stunning and millimetre perfect flat is offered to the market in wonderful condition. The property has been a labour of love to the vendors for many years that now feel the time to move on to the next project. The property spans over two floors beautifully incorporating Victorian charm with modern finishes. The main floor comprises an openplan kitchen reception, complete with stunning original wood flooring, original fireplaces and bespoke joinery. The kitchen is bespoke, and boasts built-in appliances, such as quooker tap and bora hob, breakfast bar, marble worktops and splash backs. The main floor looks over Goose Green to the front and the extensive, large gardens to the rear, you really don't feel like you are in London with the views on offer. The main floor further houses the family bathroom, complete with an Albion rolltop bath, wood flooring and views of the gardens to rear. Upstairs comprises the second bedroom and the top floor has been converted into a spectacular master en-suite bedroom, comprising a private roof terrace and all finished to an impeccable standard. The property further boasts a private section of garden, landscaped beautifully and offering a summer house/ home office. The location is perfect, everything this wonderful area has to offer is within a short walk, bars, restaurants and shops are found within a short 30 second walk to Lordship Lane or a 10-minute walk to Bellenden Road for an array of independent butchers, shops and restaurants. Transport links are provided via East Dulwich for direct links to London Bridge, or Peckham Rye for the overground. This is a stunning flat in a superb location and early viewings are highly recommended.