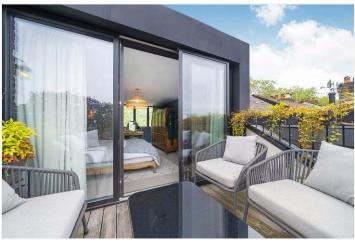

## **DESCRIPTION:**

This stunning and millimetre perfect flat is offered to the market in wonderful condition. The property has been a labour of love to the vendors for many years that now feel the time to move on to the next project. The property spans over two floors beautifully incorporating Victorian charm with modern finishes. The main floor comprises an openplan kitchen reception, complete with stunning original wood flooring, original fireplaces and bespoke joinery. The kitchen is bespoke, and boasts built-in appliances, such as quooker tap and bora hob, breakfast bar, marble worktops and splash backs. The main floor looks over Goose Green to the front and the extensive, large gardens to the rear, you really don't feel like you are in London with the views on offer. The main floor further houses the family bathroom, complete with an Albion rolltop bath, wood flooring and views of the gardens to rear. Upstairs comprises the second bedroom and the top floor has been converted into a spectacular master en-suite bedroom, comprising a private roof terrace and all finished to an impeccable standard. The property further boasts a private section of garden, landscaped beautifully and offering a summer house/ home office. The location is perfect, everything this wonderful area has to offer is within a short walk, bars, restaurants and shops are found within a short 30 second walk to Lordship Lane or a 10-minute walk to Bellenden Road for an array of independent butchers, shops and restaurants. Transport links are provided via East Dulwich for direct links to London Bridge, or Peckham Rye for the overground. This is a stunning flat in a superb location and early viewings are highly recommended.