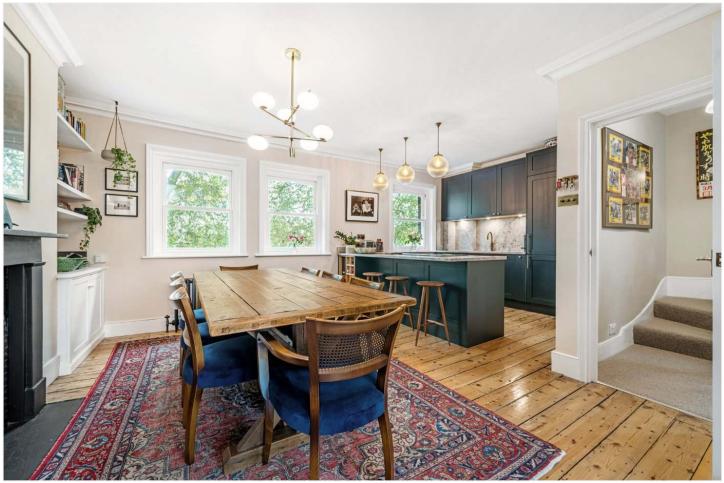

## **DESCRIPTION:**

This stunning and millimetre perfect flat is offered to the market in wonderful condition. The property has been a labour of love to the vendors for many years that now feel the time to move on to the next project. The property spans over two floors beautifully incorporating Victorian charm with modern finishes. The main floor comprises an openplan kitchen reception, complete with stunning original wood flooring, original fireplaces and bespoke joinery. The kitchen is bespoke, and boasts built-in appliances, such as quooker tap and bora hob, breakfast bar, marble worktops and splash backs. The main floor looks over Goose Green to the front and the extensive, large gardens to the rear, you really don't feel like you are in London with the views on offer. The main floor further houses the family bathroom, complete with an Albion rolltop bath, wood flooring and views of the gardens to rear. Upstairs comprises the second bedroom and the top floor has been converted into a spectacular master en-suite bedroom, comprising a private roof terrace and all finished to an impeccable standard. The property further boasts a private section of garden, landscaped beautifully and offering a summer house/ home office. The location is perfect, everything this wonderful area has to offer is within a short walk, bars, restaurants and shops are found within a short 30 second walk to Lordship Lane or a 10-minute walk to Bellenden Road for an array of independent butchers, shops and restaurants. Transport links are provided via East Dulwich for direct links to London Bridge, or Peckham Rye for the overground. This is a stunning flat in a superb location and early viewings are highly recommended.