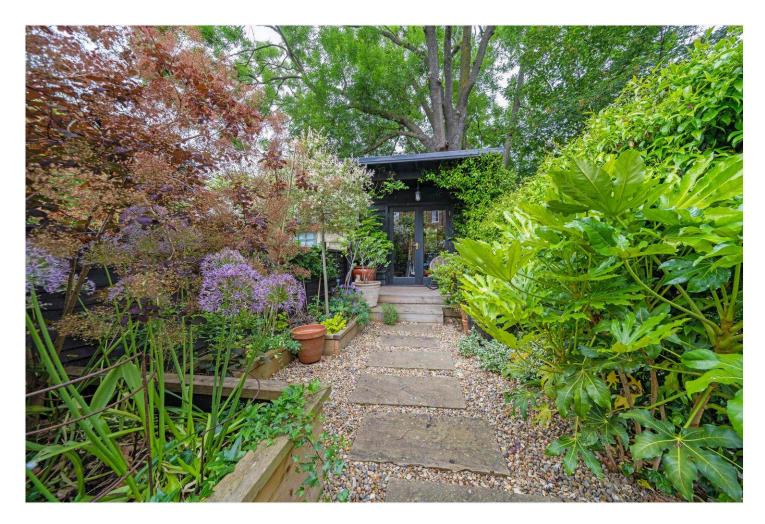

## **DESCRIPTION:**

This stunning and millimetre perfect flat is offered to the market in wonderful condition. The property has been a labour of love to the vendors for many years that now feel the time to move on to the next project. The property spans over two floors beautifully incorporating Victorian charm with modern finishes. The main floor comprises an openplan kitchen reception, complete with stunning original wood flooring, original fireplaces and bespoke joinery. The kitchen is bespoke, and boasts built-in appliances, such as quooker tap and bora hob, breakfast bar, marble worktops and splash backs. The main floor looks over Goose Green to the front and the extensive, large gardens to the rear, you really don't feel like you are in London with the views on offer. The main floor further houses the family bathroom, complete with an Albion rolltop bath, wood flooring and views of the gardens to rear. Upstairs comprises the second bedroom and the top floor has been converted into a spectacular master en-suite bedroom, comprising a private roof terrace and all finished to an impeccable standard. The property further boasts a private section of garden, landscaped beautifully and offering a summer house/ home office. The location is perfect, everything this wonderful area has to offer is within a short walk, bars, restaurants and shops are found within a short 30 second walk to Lordship Lane or a 10-minute walk to Bellenden Road for an array of independent butchers, shops and restaurants. Transport links are provided via East Dulwich for direct links to London Bridge, or Peckham Rye for the overground. This is a stunning flat in a superb location and early viewings are highly recommended.