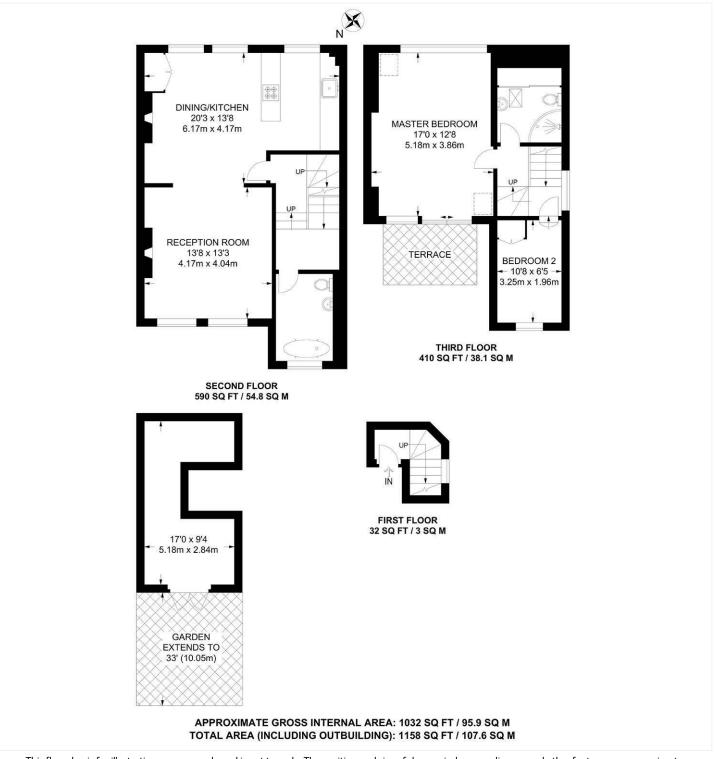

## **AT A GLANCE**

- Two Bedrooms
- Split Level Flat
- Open plan Kitchen-Diner
- Bathroom
- Garden
- Balcony
- Central Location

This floorplan is for illustration purposes only and is not to scale. The position and size of doors, windows, appliances and other features are approximate.