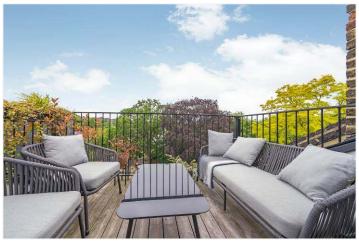

## **DESCRIPTION:**

This stunning and millimetre perfect flat is offered to the market in wonderful condition. The property has been a labour of love to the vendors for many years that now feel the time to move on to the next project. The property spans over two floors beautifully incorporating Victorian charm with modern finishes. The main floor comprises an openplan kitchen reception, complete with stunning original wood flooring, original fireplaces and bespoke joinery. The kitchen is bespoke, and boasts built-in appliances, such as quooker tap and bora hob, breakfast bar, marble worktops and splash backs. The main floor looks over Goose Green to the front and the extensive, large gardens to the rear, you really don't feel like you are in London with the views on offer. The main floor further houses the family bathroom, complete with an Albion rolltop bath, wood flooring and views of the gardens to rear. Upstairs comprises the second bedroom and the top floor has been converted into a spectacular master en-suite bedroom, comprising a private roof terrace and all finished to an impeccable standard. The property further boasts a private section of garden, landscaped beautifully and offering a summer house/ home office. The location is perfect, everything this wonderful area has to offer is within a short walk, bars, restaurants and shops are found within a short 30 second walk to Lordship Lane or a 10-minute walk to Bellenden Road for an array of independent butchers, shops and restaurants. Transport links are provided via East Dulwich for direct links to London Bridge, or Peckham Rye for the overground. This is a stunning flat in a superb location and early viewings are highly recommended.

## **AT A GLANCE**

- Two Bedrooms
- Split Level Flat
- Open plan Kitchen-Diner
- Bathroom
- Garden
- Balcony
- Central Location

This floorplan is for illustration purposes only and is not to scale. The position and size of doors, windows, appliances and other features are approximate.