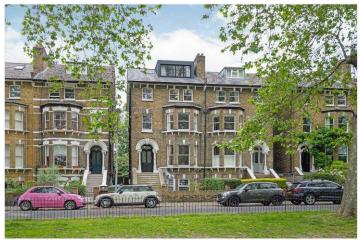

EAST DULWICH ROAD, EAST DULWICH, SE22 **£850,000 SHARE OF FREEHOLD** 

## **DESCRIPTION:**

This stunning and millimetre perfect flat is offered to the market in wonderful condition. The property has been a labour of love to the vendors for many years that now feel the time to move on to the next project. The property spans over two floors beautifully incorporating Victorian charm with modern finishes. The main floor comprises an openplan kitchen reception, complete with stunning original wood flooring, original fireplaces and bespoke joinery. The kitchen is bespoke, and boasts built-in appliances, such as quooker tap and bora hob, breakfast bar, marble worktops and splash backs. The main floor looks over Goose Green to the front and the extensive, large gardens to the rear, you really don't feel like you are in London with the views on offer. The main floor further houses the family bathroom, complete with an Albion rolltop bath, wood flooring and views of the gardens to rear. Upstairs comprises the second bedroom and the top floor has been converted into a spectacular master en-suite bedroom, comprising a private roof terrace and all finished to an impeccable standard. The property further boasts a private section of garden, landscaped beautifully and offering a summer house/ home office. The location is perfect, everything this wonderful area has to offer is within a short walk, bars, restaurants and shops are found within a short 30 second walk to Lordship Lane or a 10-minute walk to Bellenden Road for an array of independent butchers, shops and restaurants. Transport links are provided via East Dulwich for direct links to London Bridge, or Peckham Rye for the overground. This is a stunning flat in a superb location and early viewings are highly recommended.