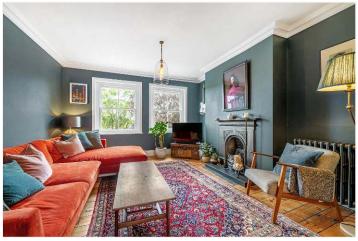

## **DESCRIPTION:**

This stunning and millimetre perfect flat is offered to the market in wonderful condition. The property has been a labour of love to the vendors for many years that now feel the time to move on to the next project. The property spans over two floors beautifully incorporating Victorian charm with modern finishes. The main floor comprises an openplan kitchen reception, complete with stunning original wood flooring, original fireplaces and bespoke joinery. The kitchen is bespoke, and boasts built-in appliances, such as quooker tap and bora hob, breakfast bar, marble worktops and splash backs. The main floor looks over Goose Green to the front and the extensive, large gardens to the rear, you really don't feel like you are in London with the views on offer. The main floor further houses the family bathroom, complete with an Albion rolltop bath, wood flooring and views of the gardens to rear. Upstairs comprises the second bedroom and the top floor has been converted into a spectacular master en-suite bedroom, comprising a private roof terrace and all finished to an impeccable standard. The property further boasts a private section of garden, landscaped beautifully and offering a summer house/ home office. The location is perfect, everything this wonderful area has to offer is within a short walk, bars, restaurants and shops are found within a short 30 second walk to Lordship Lane or a 10-minute walk to Bellenden Road for an array of independent butchers, shops and restaurants. Transport links are provided via East Dulwich for direct links to London Bridge, or Peckham Rye for the overground. This is a stunning flat in a superb location and early viewings are highly recommended.