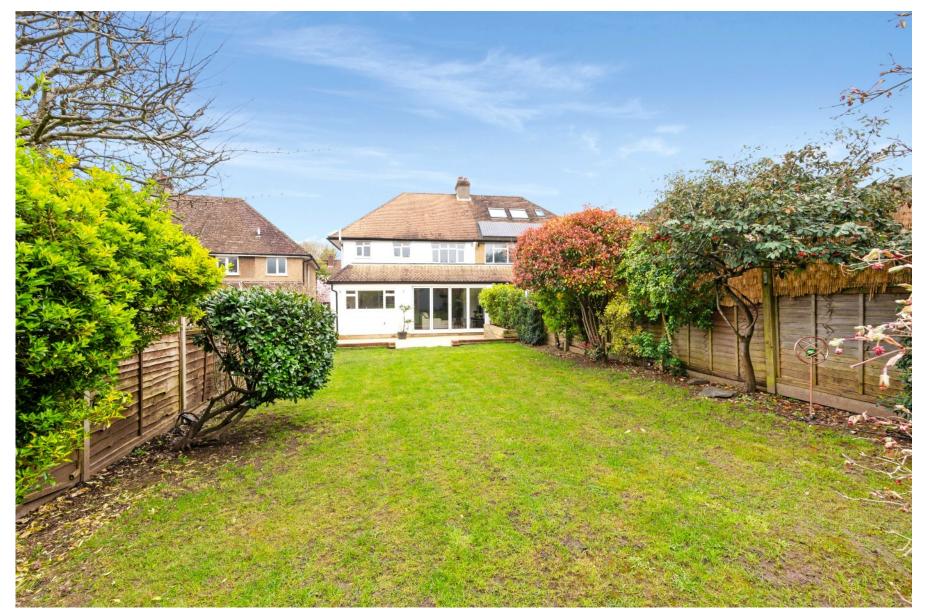

Upstairs offers three double bedrooms with built-in wardrobes in the principal bedroom, a further single bedroom, and a fabulous modern 4 piece family bathroom including a separate walk-in shower.

The front block paved driveway allows for off street parking with an electric car charging point, and gated side access to the garden. The attractive and secluded rear garden benefits from a patio area adjacent to the house, with the remainder mainly laid to lawn, with mature shrub and hedge borders.