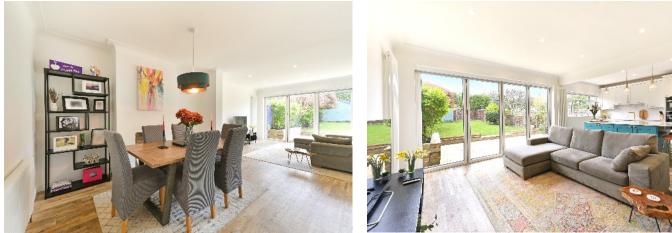

The living space comprises; covered porch and welcoming hallway, an elegant front reception room with a large bay window, an impressive open plan kitchen/living/family room to the rear with bi-fold doors, which provide a bright open feel overlooking the delightful garden. This space is essentially the hub of the house, and is great for a busy family lifestyle, complete with a dining area, and living room area. The quartz worktops, modern contemporary units, and new integrated appliances will be attractive to anyone who spends a lot of time in the kitchen. This is complimented by the separate utility room, whilst the useful boot room and downstairs WC complete the ground floor.