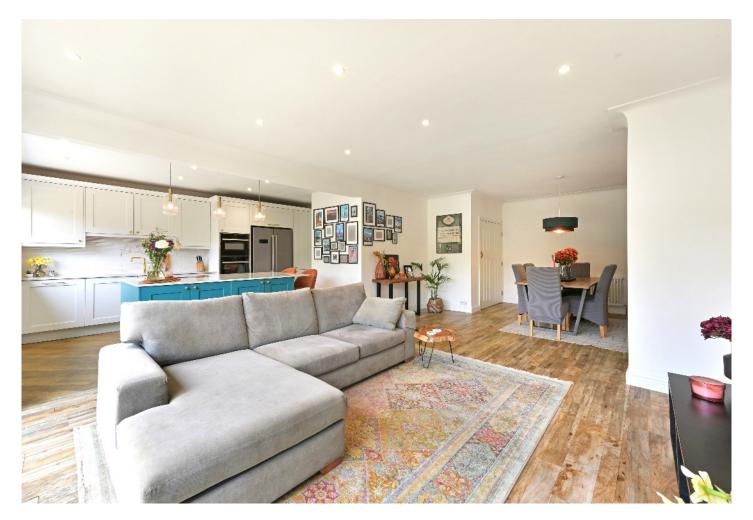

The living space comprises; covered porch and welcoming hallway, an elegant front reception room with a large bay window, an impressive open plan kitchen/living/family room to the rear with bi-fold doors, which provide a bright open feel overlooking the delightful garden. This space is essentially the hub of the house, and is great for a busy family lifestyle, complete with a dining area, and living room area. The quartz worktops, modern contemporary units, and new integrated appliances will be attractive to anyone who spends a lot of time in the kitchen. This is complimented by the separate utility room, whilst the useful boot room and downstairs WC complete the ground floor.