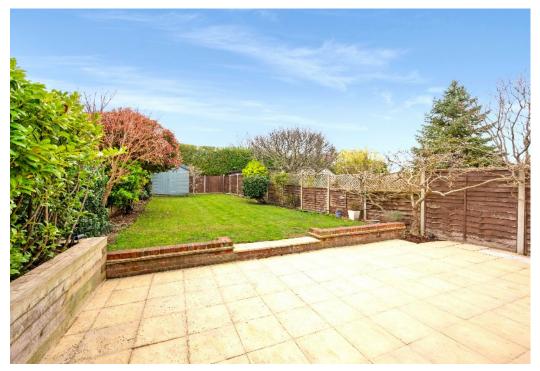

Upstairs offers three double bedrooms with built-in wardrobes in the principal bedroom, a further single bedroom, and a fabulous modern 4 piece family bathroom including a separate walk-in shower.

The front block paved driveway allows for off street parking with an electric car charging point, and gated side access to the garden. The attractive and secluded rear garden benefits from a patio area adjacent to the house, with the remainder mainly laid to lawn, with mature shrub and hedge borders.