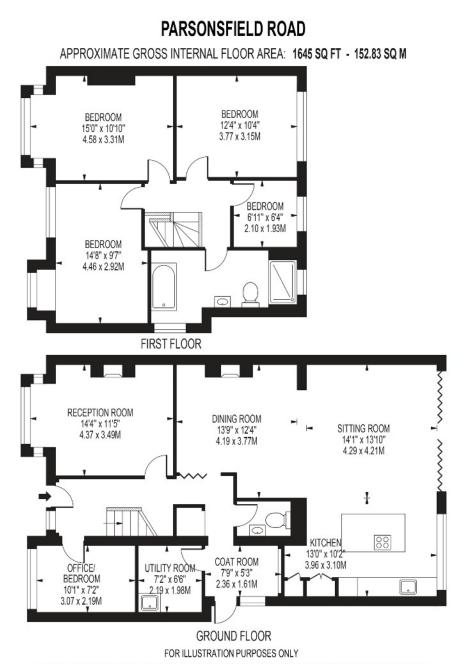

## AT A GLANCE...

- Covered Storm Porch
- Entrance Hall
- Open Plan Living/Dining/Family Room
- Living Area 14'1" x 13'10" (4.29m x 4.21m)
- Dining Area- 13'9" x 12'4" (4.19m x 3.77m)
- Kitchen Area 13'0" x 10'2" (3.96m x 3.10m)
- Front Reception Room 14'4" x 11'5" (4.37m x 3.49m)
- Office/Downstairs Bedroom 10'1" x 7'2" (3.07m x 2.19m)
- Utility Room 7'2" x 6'6" (2.19m x 1.98m)
- Coat Room/Lobby 7'9" x 5'3" (2.36m x 1.61m)
- WC
- Bedroom 1- 15'0" x 10'10" (4.58m x 3.31m)
- Bedroom 2 12'4" x 10'4" (3.77m x 3.15m)
- Bedroom 3 14'8" x 9'7" (4.46m x 2.92m)
- Bedroom 4 6'11" x 6'4" (2.10m x 1.93m)
- Family Bathroom
- Rear Garden 80' (24.38m) approximately

THIS FLOOR PLAN SHOULD BE USED AS A GENERAL OUTLINE FOR GUIDANCE ONLY AND DOES NOT CONSTITUTE IN WHOLE OR IN PART AN OFFER OR CONTRACT ANY INTENDING PURCHASER OR LESSEE SHOLD SATERY THEMSELVES BY INSPECTION. SEARCHES, ENQUINES AND FLUL SURVEY AS TO THE CORRECTINESS OF FACH STATEMENT. MAY AREAS, MESSIREMENTS OR DISTANCES QUIDED ARE APPROXIMATE AND SHOLD NOT BE USED TO AULD A PROPERTY OR BE THE BASIS OF MAY SALE OR LET.