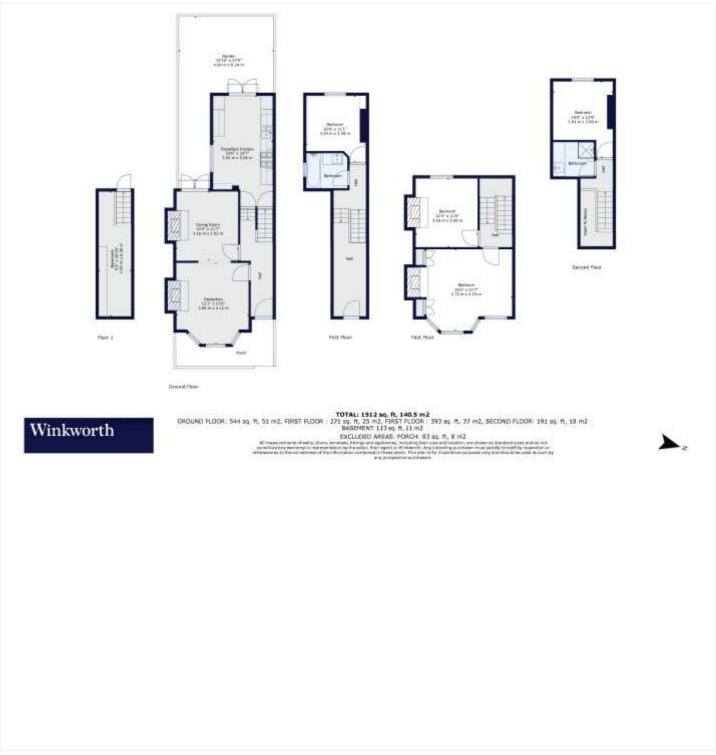

This floorplan is for illustration purposes only and is not to scale. The position and size of doors, windows, appliances and other features are approximate.

Tenure: Freehold

Council Tax Band: E

Where no figures are shown, we have been unable to ascertain the information. All figures that are shown were correct at the time of printing.