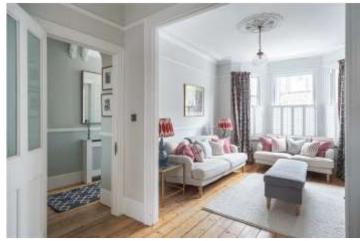

The ground floor features two elegant reception rooms, including a front lounge with bay window and decorative fireplace, and a rear reception with garden access—ideal as a formal dining space or second living area. A bright, extended breakfast kitchen sits to the rear with plenty of storage and workspace, and opens directly onto a private landscaped garden via French doors.