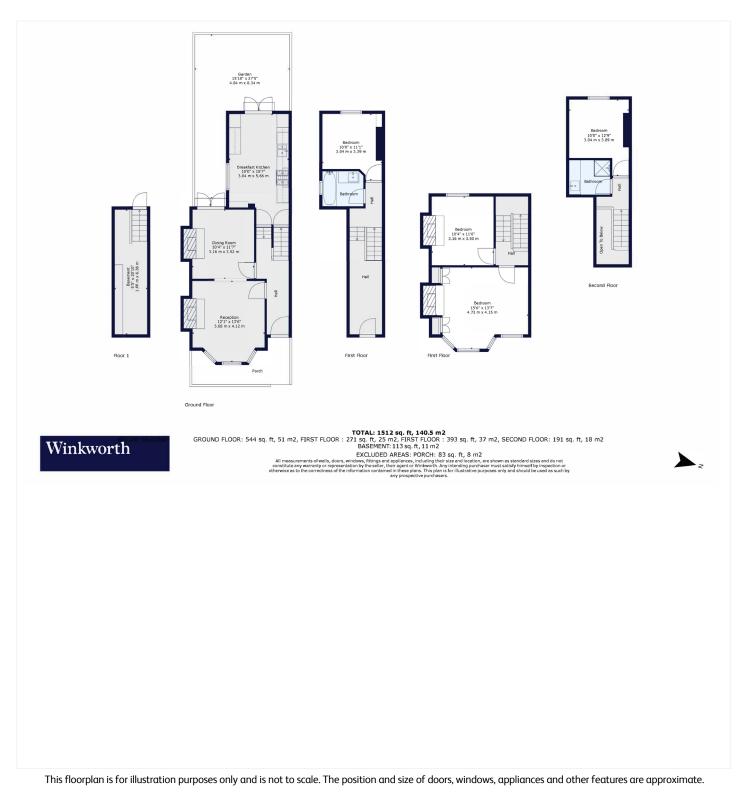

#### **DESCRIPTION:**

Set on one of Brixton's most desirable tree-lined roads, this beautifully presented four-bedroom Victorian home offers generous proportions, period charm, and a well-balanced layout across three floors—perfect for modern family life.

The ground floor features two elegant reception rooms, including a front lounge with bay window and decorative fireplace, and a rear reception with garden access—ideal as a formal dining space or second living area. A bright, extended breakfast kitchen sits to the rear with plenty of storage and workspace, and opens directly onto a private landscaped garden via French doors.

Upstairs, the first floor hosts three well-proportioned bedrooms and a stylish family bathroom, while the top floor offers a spacious principal bedroom with ensuite shower room, creating a peaceful retreat with excellent natural light.