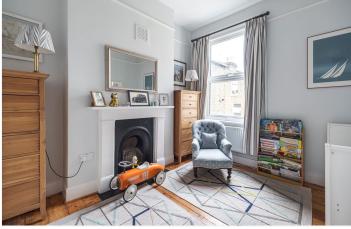

The ground floor features two elegant reception rooms, including a front lounge with bay window and decorative fireplace, and a rear reception with garden access—ideal as a formal dining space or second living area. A bright, extended breakfast kitchen sits to the rear with plenty of storage and workspace, and opens directly onto a private landscaped garden via French doors.