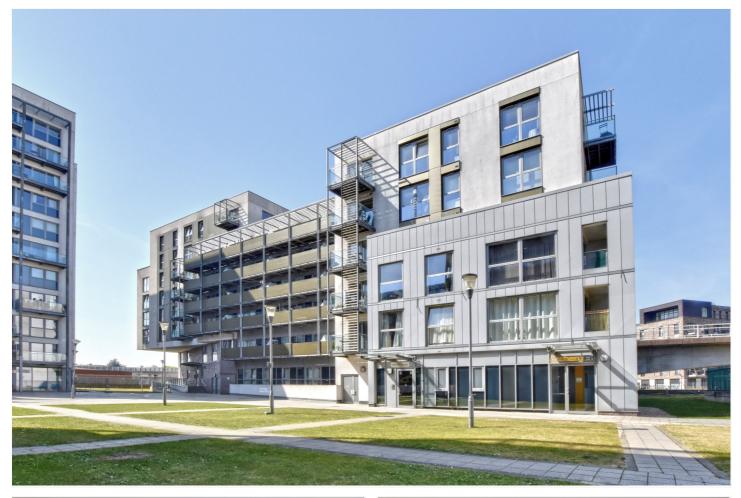

HATFIELD HOUSE, GREENWICH, LONDON, SE10 **£550,000 LEASEHOLD** 

### A SUPERB 4TH FLOOR TWO BEDROOM APARTMENT THAT IS PRESENTED IN IMMACULATE ORDER THROUGHOUT, FEATURING FANTASTIC VIEWS AND A SECURE UNDERGROUND PARKING SPACE. MEASURING CIRCA 838 SQ FT.

Greenwich | 02030533033 | greenwich@winkworth.co.uk

#### **DESCRIPTION:**

A superb 4th floor two bedroom apartment that is presented in immaculate order throughout, featuring fantastic views and a secure underground parking space. Measuring circa 838 sq ft.

Hatfield House is part of the popular development of Merryweather Place, built by Galliard Homes, and perfectly located in West Greenwich and just moments from mainline rail and DLR. The town centre is just a short walk away, which offers a great selection of shops and restaurants, along with the riverboat service and of course The Royal Park. There is no chain and your earliest viewing is recommended.

#### AT A GLANCE

- outstanding apartment
- two bed two bath
- circa 838 sq ft
- 4th floor (with lift)
- secure underground parking
- private balcony
- bright double aspect
- creek views
- porters lodge on site
- West Greenwich location
- moments from town centre