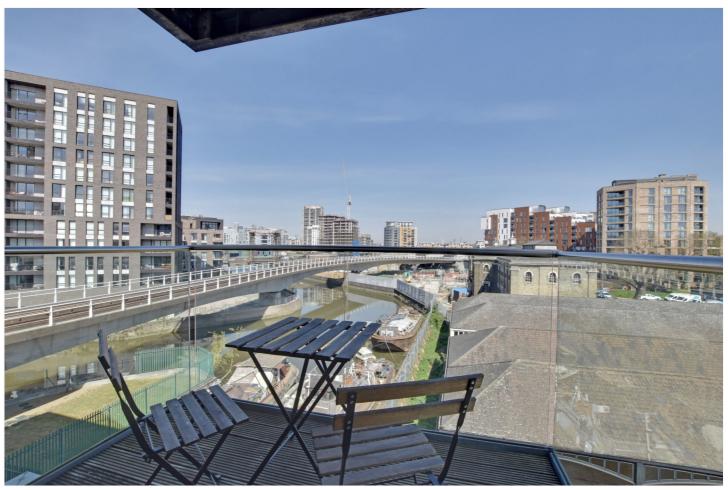

The flat is double aspect and beautifully bright, and the accommodation briefly comprises an 18ft reception room, with hard wood flooring and a lovely open plan kitchen, which has all the usual white goods one would expect. Both bedrooms are a good size and have fitted wardrobes and there are two bathrooms, including an ensuite. The living room leads onto a private balcony which has lovely views of the creek and Greenwich beyond. Along with parking, added benefits include ample storage, video entry and communal grounds. There is also a porters lodge on site.

Hatfield House is part of the popular development of Merryweather Place, built by Galliard Homes, and perfectly located in West Greenwich and just moments from mainline rail and DLR. The town centre is just a short walk away, which offers a great selection of shops and restaurants, along with the riverboat service and of course The Royal Park. There is no chain and your earliest viewing is recommended.

#### AT A GLANCE

- outstanding apartment
- two bed two bath
- circa 838 sq ft
- 4th floor (with lift)
- secure underground parking
- private balcony
- bright double aspect
- creek views
- porters lodge on site
- West Greenwich location
- moments from town centre