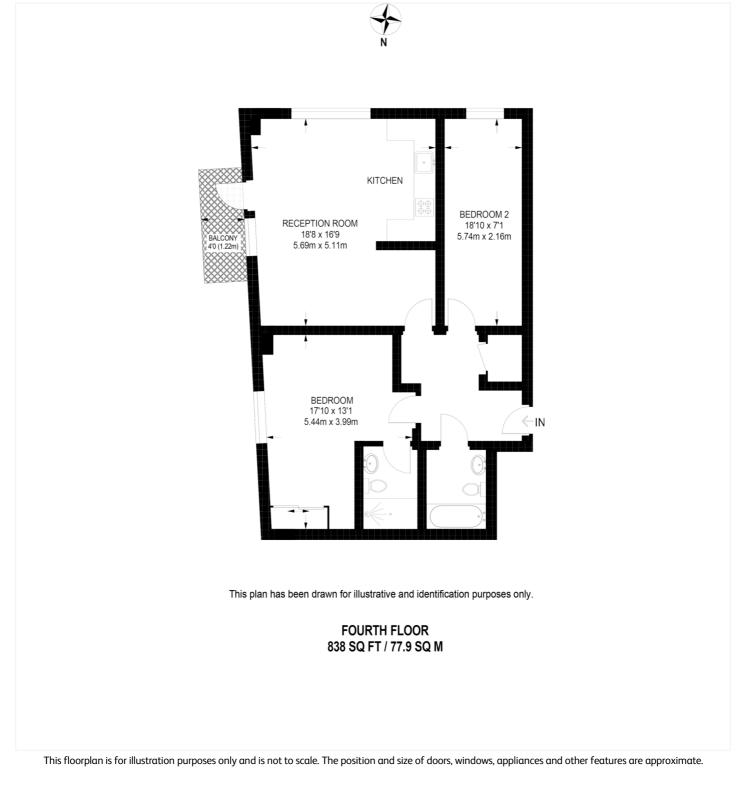

#### **DESCRIPTION:**

A superb 4th floor two bedroom apartment that is presented in immaculate order throughout, featuring fantastic views and a secure underground parking space. Measuring circa 838 sq ft.

#### AT A GLANCE

- outstanding apartment
- two bed two bath
- circa 838 sq ft
- 4th floor (with lift)
- secure underground parking
- private balcony
- bright double aspect
- creek views
- porters lodge on site
- West Greenwich location
- moments from town centre