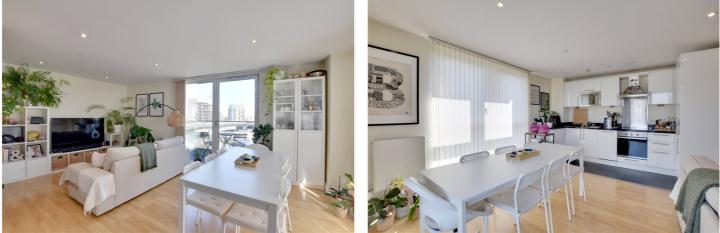

The flat is double aspect and beautifully bright, and the accommodation briefly comprises an 18ft reception room, with hard wood flooring and a lovely open plan kitchen, which has all the usual white goods one would expect. Both bedrooms are a good size and have fitted wardrobes and there are two bathrooms, including an ensuite. The living room leads onto a private balcony which has lovely views of the creek and Greenwich beyond. Along with parking, added benefits include ample storage, video entry and communal grounds. There is also a porters lodge on site.

#### AT A GLANCE

- outstanding apartment
- two bed two bath
- circa 838 sq ft
- 4th floor (with lift)
- secure underground parking
- private balcony
- bright double aspect
- creek views
- porters lodge on site
- West Greenwich location
- moments from town centre