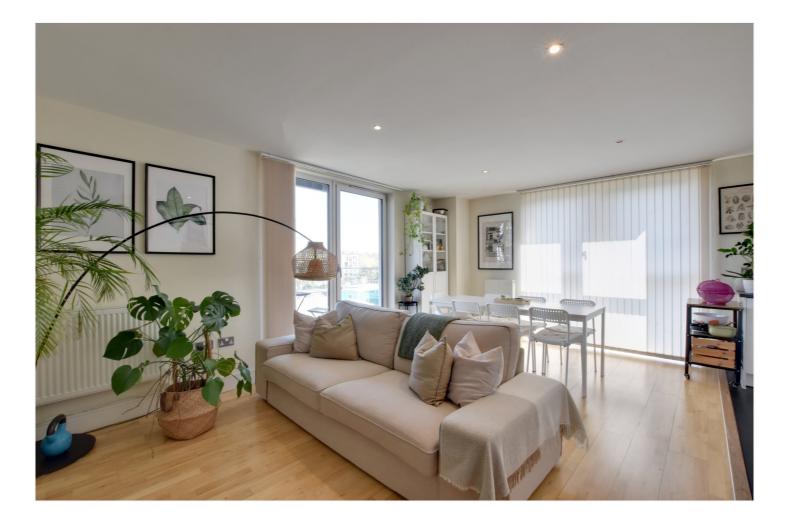

The flat is double aspect and beautifully bright, and the accommodation briefly comprises an 18ft reception room, with hard wood flooring and a lovely open plan kitchen, which has all the usual white goods one would expect. Both bedrooms are a good size and have fitted wardrobes and there are two bathrooms, including an ensuite. The living room leads onto a private balcony which has lovely views of the creek and Greenwich beyond. Along with parking, added benefits include ample storage, video entry and communal grounds. There is also a porters lodge on site.