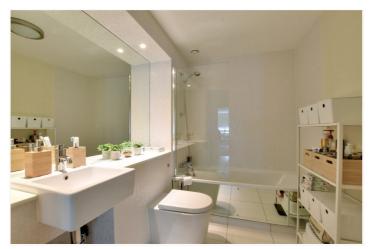

The flat is double aspect and beautifully bright, and the accommodation briefly comprises an 18ft reception room, with hard wood flooring and a lovely open plan kitchen, which has all the usual white goods one would expect. Both bedrooms are a good size and have fitted wardrobes and there are two bathrooms, including an ensuite. The living room leads onto a private balcony which has lovely views of the creek and Greenwich beyond. Along with parking, added benefits include ample storage, video entry and communal grounds. There is also a porters lodge on site.

#### AT A GLANCE

- outstanding apartment
- two bed two bath
- circa 838 sq ft
- 4th floor (with lift)
- secure underground parking
- private balcony
- bright double aspect
- creek views
- porters lodge on site
- West Greenwich location
- moments from town centre