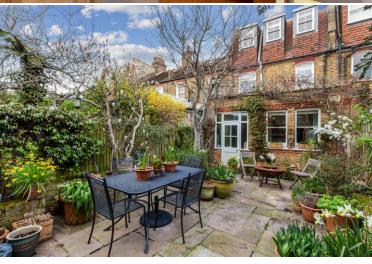

## Hambledon Road, Southfields, SW18 5UD

A lovely five bedroom family home in the Pulborough Triangle. The property is bursting with original Edwardian character and charm, offering bright and spacious accommodation and benefitting from a south facing private garden. Based over three floors, the property comprises a spacious entrance hall with original period tiles, front reception room and a bright and spacious kitchen/dining room with separate utility. On the upper floors, five bedrooms are serviced by two modern bathrooms. At the rear is a well maintained south facing private garden.