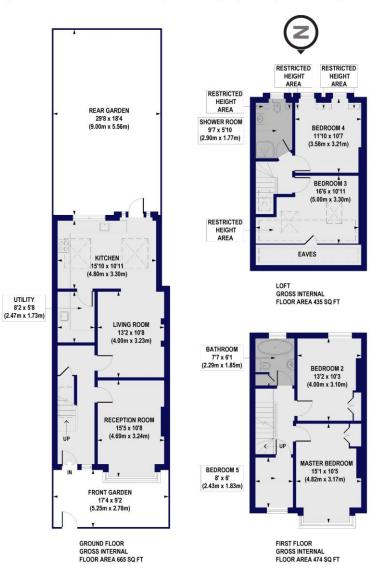

#### Internal area

Approximate gross internal area: Total 1,574 sq ft/ 146.17 sq m

### Hambledon Road, SW18

Approx. Gross Internal Floor Area 1574 sq. ft / 146.17 sq. m (Including Restricted Height Area & Eaves) Approx. Gross Internal Floor Area 1446 sq. ft / 134.30 sq. m (Excluding Restricted Height Area & Eaves)