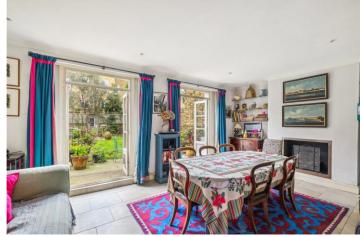

## **DESCRIPTION:**

It is rare that such a unique opportunity comes to the market on Leamington Road Villas, a charming tree lined street in the heart of Notting Hill. This wonderful home, which extends to 2,735 sq.ft, combines grand reception rooms, generously sized bedrooms, and ample volume and light over four floors. A family home for many years the house has a wonderful charm but has retained period elegance and features. Entered on the raised ground floor, the hallway leads to the drawing room with double doors connecting to the large kitchen and dining room to the rear which spans the width of the house and overlooks the garden. Stairs from the hall lead to the dining room at garden level with a pantry and guest w.c. Two sets of French Windows open out to the patio and garden. On the first floor is an exceptional principal bedroom suite, with bedroom, ensuite and dressing room. There is a further bedroom on this floor. On the top floor there are three bedrooms, one ensuite, a family bathroom and separate w.c., while above the top floor rooms is a large attic space, ideal for additional storage. At garden level to the front is a self-contained studio flat, with a kitchen and bathroom which currently commands rental income. а

The house has retained many elegant period features such as sash windows, working shutters, decorative cornicing, exceptional ceiling heights and marble mantlepieces. Being semi-detached, there is side access to the garden, where there are very useful block-built storage sheds. There is potential to extend to the rear, creating further square footage, but subject to all the necessary permissions and consents.