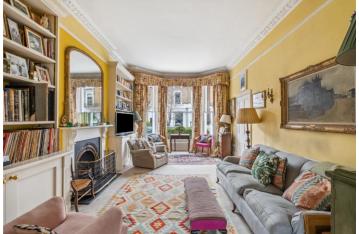

## **DESCRIPTION:**

It is rare that such a unique opportunity comes to the market on Leamington Road Villas, a charming tree lined street in the heart of Notting Hill. This wonderful home, which extends to 2,735 sq.ft, combines grand reception rooms, generously sized bedrooms, and ample volume and light over four floors. A family home for many years the house has a wonderful charm but has retained period elegance and features. Entered on the raised ground floor, the hallway leads to the drawing room with double doors connecting to the large kitchen and dining room to the rear which spans the width of the house and overlooks the garden. Stairs from the hall lead to the dining room at garden level with a pantry and guest w.c. Two sets of French Windows open out to the patio and garden. On the first floor is an exceptional principal bedroom suite, with bedroom, ensuite and dressing room. There is a further bedroom on this floor. On the top floor there are three bedrooms, one ensuite, a family bathroom and separate w.c., while above the top floor rooms is a large attic space, ideal for additional storage. At garden level to the front is a self-contained studio flat, with a kitchen and bathroom which currently commands rental income. а

The house has retained many elegant period features such as sash windows, working shutters, decorative cornicing, exceptional ceiling heights and marble mantlepieces. Being semi-detached, there is side access to the garden, where there are very useful block-built storage sheds. There is potential to extend to the rear, creating further square footage, but subject to all the necessary permissions and consents.