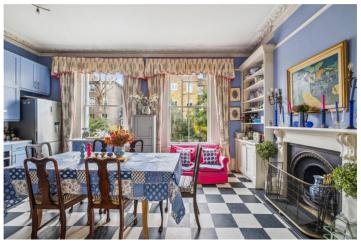

## **DESCRIPTION:**

It is rare that such a unique opportunity comes to the market on Leamington Road Villas, a charming tree lined street in the heart of Notting Hill. This wonderful home, which extends to 2,735 sq.ft, combines grand reception rooms, generously sized bedrooms, and ample volume and light over four floors. A family home for many years the house has a wonderful charm but has retained period elegance and features. Entered on the raised ground floor, the hallway leads to the drawing room with double doors connecting to the large kitchen and dining room to the rear which spans the width of the house and overlooks the garden. Stairs from the hall lead to the dining room at garden level with a pantry and guest w.c. Two sets of French Windows open out to the patio and garden. On the first floor is an exceptional principal bedroom suite, with bedroom, ensuite and dressing room. There is a further bedroom on this floor. On the top floor there are three bedrooms, one ensuite, a family bathroom and separate w.c., while above the top floor rooms is a large attic space, ideal for additional storage. At garden level to the front is a self-contained studio flat, with a kitchen and bathroom which currently commands rental income. а

The house has retained many elegant period features such as sash windows, working shutters, decorative cornicing, exceptional ceiling heights and marble mantlepieces. Being semi-detached, there is side access to the garden, where there are very useful block-built storage sheds. There is potential to extend to the rear, creating further square footage, but subject to all the necessary permissions and consents.