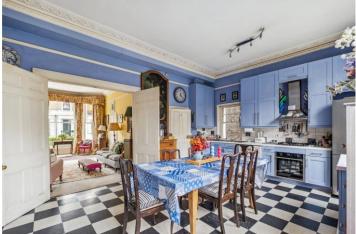

## **DESCRIPTION:**

It is rare that such a unique opportunity comes to the market on Leamington Road Villas, a charming tree lined street in the heart of Notting Hill. This wonderful home, which extends to 2,735 sq.ft, combines grand reception rooms, generously sized bedrooms, and ample volume and light over four floors. A family home for many years the house has a wonderful charm but has retained period elegance and features. Entered on the raised ground floor, the hallway leads to the drawing room with double doors connecting to the large kitchen and dining room to the rear which spans the width of the house and overlooks the garden. Stairs from the hall lead to the dining room at garden level with a pantry and guest w.c. Two sets of French Windows open out to the patio and garden. On the first floor is an exceptional principal bedroom suite, with bedroom, ensuite and dressing room. There is a further bedroom on this floor. On the top floor there are three bedrooms, one ensuite, a family bathroom and separate w.c., while above the top floor rooms is a large attic space, ideal for additional storage. At garden level to the front is a self-contained studio flat, with a kitchen and bathroom which currently commands rental income. а