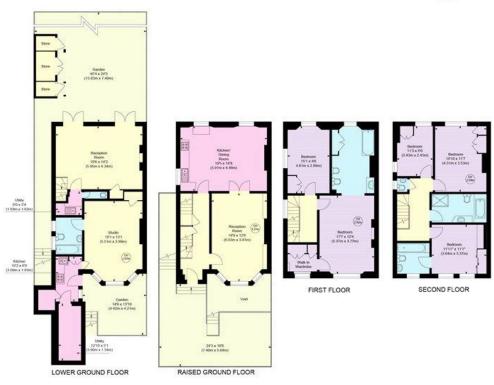

## Leamington Road Villas, W11

APPROXIMATE GROSS INTERNAL AREA
2735 Ft <sup>2</sup> - 254.08 M <sup>2</sup>
(EXCLUDING STORES)
STORES
59 Ft <sup>2</sup> - 5.45 M <sup>2</sup>

COMPLIANT WITH RICS CODE OF MEASURING PRACTICE Floorplan is for illustrative purposes only and is not to scale. Every attempt has been made to ensure the accuracy of the floorplan shown, however all measurements, fixtures, fittings and data shown are an approximate interpretation for illustrative purposes only. Liability for errors, omissions or mis-statement through negligence or otherwise is hereby excluded.

Key: CH - Ceiling Height

This floorplan is for illustration purposes only and is not to scale. The position and size of doors, windows, appliances and other features are approximate.

Notting Hill Sales | 0207 727 3227 | nottinghill@winkworth.co.uk