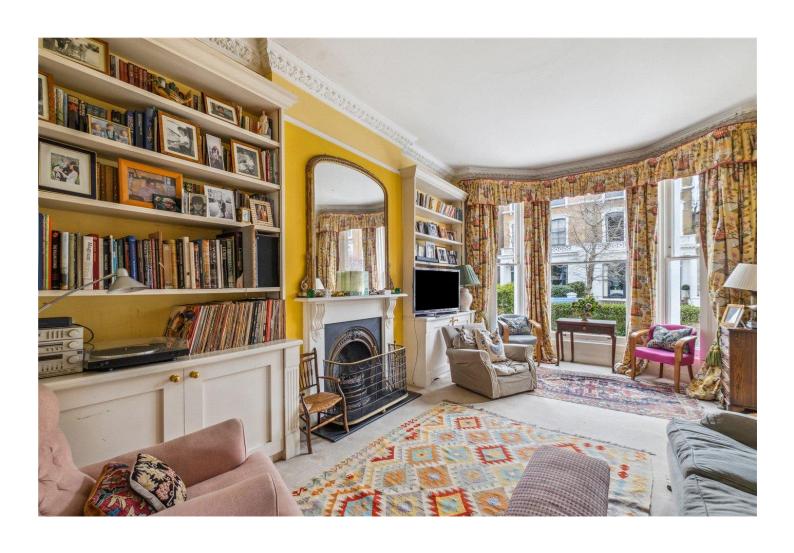

## **DESCRIPTION:**

It is rare that such a unique opportunity comes to the market on Leamington Road Villas, a charming tree lined street in the heart of Notting Hill. This wonderful home, which extends to 2,735 sq.ft, combines grand reception rooms, generously sized bedrooms, and ample volume and light over four floors. A family home for many years the house has a wonderful charm but has retained period elegance and features. Entered on the raised ground floor, the hallway leads to the drawing room with double doors connecting to the large kitchen and dining room to the rear which spans the width of the house and overlooks the garden. Stairs from the hall lead to the dining room at garden level with a pantry and guest w.c. Two sets of French Windows open out to the patio and garden. On the first floor is an exceptional principal bedroom suite, with bedroom, ensuite and dressing room. There is a further bedroom on this floor. On the top floor there are three bedrooms, one ensuite, a family bathroom and separate w.c., while above the top floor rooms is a large attic space, ideal for additional storage. At garden level to the front is a self-contained studio flat, with a kitchen and bathroom which currently commands rental income. а

The house has retained many elegant period features such as sash windows, working shutters, decorative cornicing, exceptional ceiling heights and marble mantlepieces. Being semi-detached, there is side access to the garden, where there are very useful block-built storage sheds. There is potential to extend to the rear, creating further square footage, but subject to all the necessary permissions and consents.