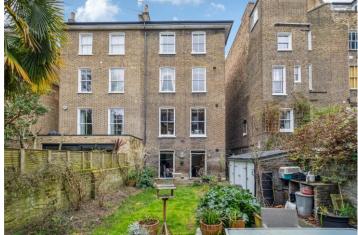

The house has retained many elegant period features such as sash windows, working shutters, decorative cornicing, exceptional ceiling heights and marble mantlepieces. Being semi-detached, there is side access to the garden, where there are very useful block-built storage sheds. There is potential to extend to the rear, creating further square footage, but subject to all the necessary permissions and consents.