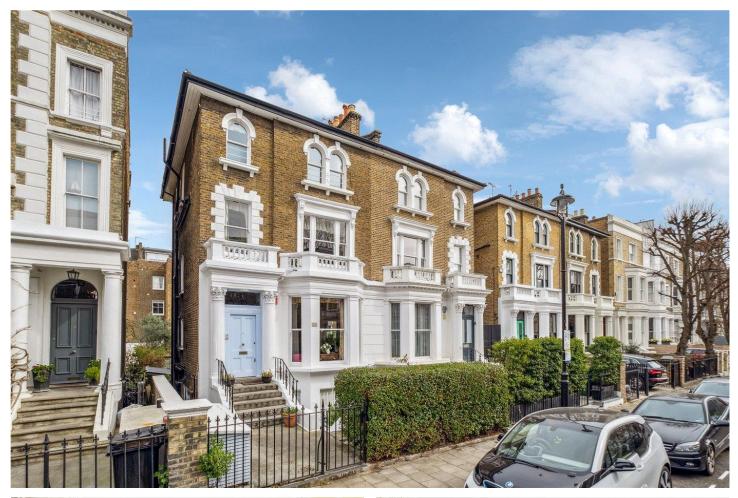

LEAMINGTON ROAD VILLAS, LONDON, W11 **£4,500,000** FREEHOLD

A FANTASTIC OPPORTUNITY TO ACQUIRE A CHARMING, SEMI-DETACHED, FIVE-BEDROOM FAMILY HOME WITH A SEPARATE STUDIO FLAT AND 45FT GARDEN, OFFERING WONDERFUL POTENTIAL, LOCATED ON THIS MUCH SOUGHT-AFTER RESIDENTIAL STREET IN THE HEART OF NOTTING HILL.

## **DESCRIPTION:**

It is rare that such a unique opportunity comes to the market on Leamington Road Villas, a charming tree lined street in the heart of Notting Hill. This wonderful home, which extends to 2,735 sq.ft, combines grand reception rooms, generously sized bedrooms, and ample volume and light over four floors. A family home for many years the house has a wonderful charm but has retained period elegance and features. Entered on the raised ground floor, the hallway leads to the drawing room with double doors connecting to the large kitchen and dining room to the rear which spans the width of the house and overlooks the garden. Stairs from the hall lead to the dining room at garden level with a pantry and guest w.c. Two sets of French Windows open out to the patio and garden. On the first floor is an exceptional principal bedroom suite, with bedroom, ensuite and dressing room. There is a further bedroom on this floor. On the top floor there are three bedrooms, one ensuite, a family bathroom and separate w.c., while above the top floor rooms is a large attic space, ideal for additional storage. At garden level to the front is a self-contained studio flat, with a kitchen and bathroom which currently commands rental income. а

The house has retained many elegant period features such as sash windows, working shutters, decorative cornicing, exceptional ceiling heights and marble mantlepieces. Being semi-detached, there is side access to the garden, where there are very useful block-built storage sheds. There is potential to extend to the rear, creating further square footage, but subject to all the necessary permissions and consents.