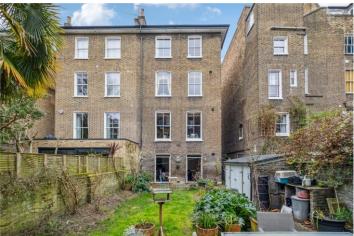

The house has retained many elegant period features such as sash windows, working shutters, decorative cornicing, exceptional ceiling heights and marble mantlepieces. Being semi-detached, there is side access to the garden, where there are very useful block-built storage sheds. There is potential to extend to the rear, creating further square footage, but subject to all the necessary permissions and consents.