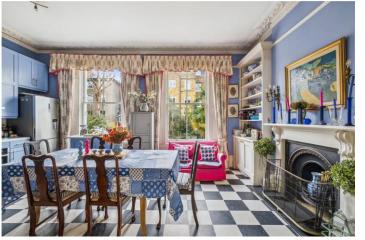

## **DESCRIPTION:**

It is rare that such a unique opportunity comes to the market on Leamington Road Villas, a charming tree lined street in the heart of Notting Hill. This wonderful home, which extends to 2,735 sq.ft, combines grand reception rooms, generously sized bedrooms, and ample volume and light over four floors. A family home for many years the house has a wonderful charm but has retained period elegance and features. Entered on the raised ground floor, the hallway leads to the drawing room with double doors connecting to the large kitchen and dining room to the rear which spans the width of the house and overlooks the garden. Stairs from the hall lead to the dining room at garden level with a pantry and guest w.c. Two sets of French Windows open out to the patio and garden. On the first floor is an exceptional principal bedroom suite, with bedroom, ensuite and dressing room. There is a further bedroom on this floor. On the top floor there are three bedrooms, one ensuite, a family bathroom and separate w.c., while above the top floor rooms is a large attic space, ideal for additional storage. At garden level to the front is a self-contained studio flat, with a kitchen and bathroom which currently commands a rental income.

The house has retained many elegant period features such as sash windows, working shutters, decorative cornicing, exceptional ceiling heights and marble mantlepieces. Being semi-detached, there is side access to the garden, where there are very useful block-built storage sheds. There is potential to extend to the rear, creating further square footage, but subject to all the necessary permissions and consents.