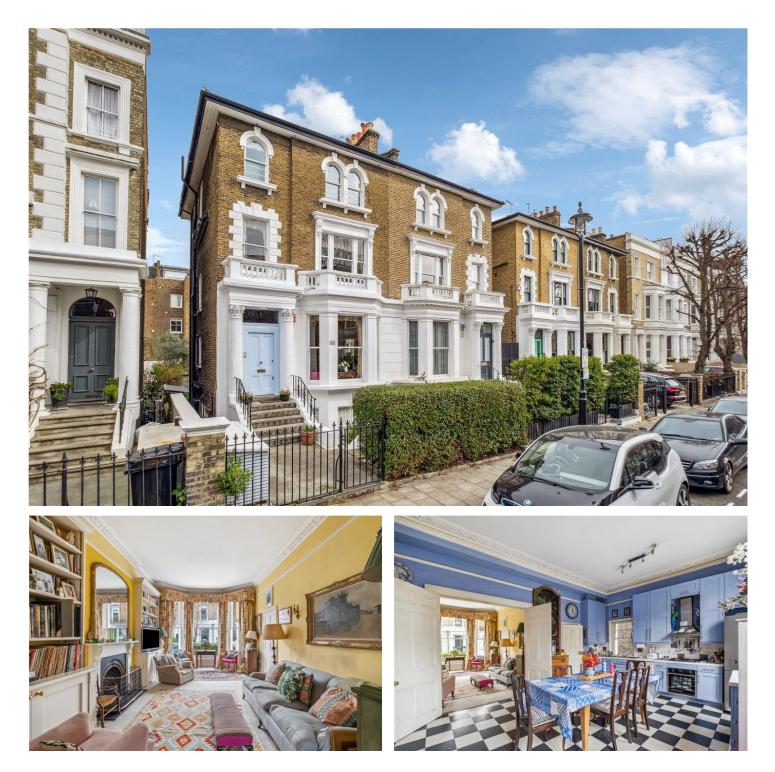

LEAMINGTON ROAD VILLAS, LONDON, W11 **£4,750,000 FREEHOLD** 

A FANTASTIC OPPORTUNITY TO ACQUIRE A CHARMING, SEMI-DETACHED, FIVE-BEDROOM FAMILY HOME WITH A SEPARATE STUDIO FLAT AND 45FT GARDEN, OFFERING WONDERFUL POTENTIAL, LOCATED ON THIS MUCH SOUGHT-AFTER RESIDENTIAL STREET IN THE HEART OF NOTTING HILL.

## **DESCRIPTION:**

It is rare that such a unique opportunity comes to the market on Leamington Road Villas, a charming tree lined street in the heart of Notting Hill. This wonderful home, which extends to 2,735 sq.ft, combines grand reception rooms, generously sized bedrooms, and ample volume and light over four floors. A family home for many years the house has a wonderful charm but has retained period elegance and features. Entered on the raised ground floor, the hallway leads to the drawing room with double doors connecting to the large kitchen and dining room to the rear which spans the width of the house and overlooks the garden. Stairs from the hall lead to the dining room at garden level with a pantry and guest w.c. Two sets of French Windows open out to the patio and garden. On the first floor is an exceptional principal bedroom suite, with bedroom, ensuite and dressing room. There is a further bedroom on this floor. On the top floor there are three bedrooms, one ensuite, a family bathroom and separate w.c., while above the top floor rooms is a large attic space, ideal for additional storage. At garden level to the front is a self-contained studio flat, with a kitchen and bathroom which currently commands a rental income.

The house has retained many elegant period features such as sash windows, working shutters, decorative cornicing, exceptional ceiling heights and marble mantlepieces. Being semi-detached, there is side access to the garden, where there are very useful block-built storage sheds. There is potential to extend to the rear, creating further square footage, but subject to all the necessary permissions and consents.