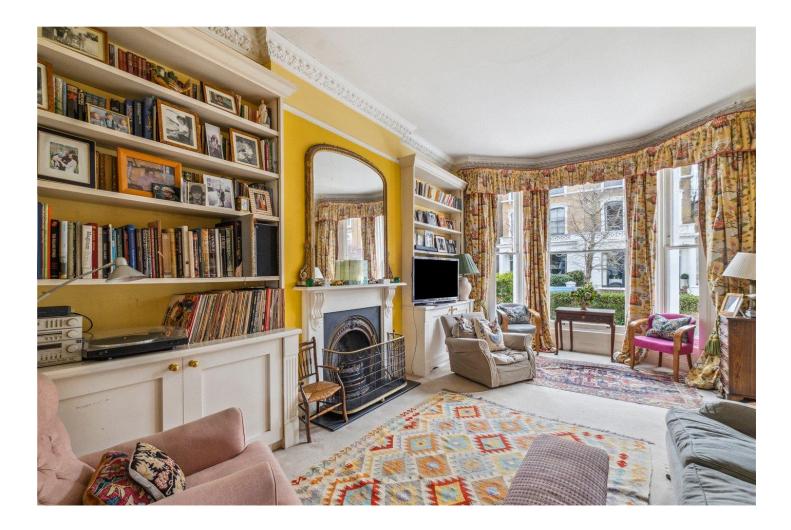

## **DESCRIPTION:**

It is rare that such a unique opportunity comes to the market on Leamington Road Villas, a charming tree lined street in the heart of Notting Hill. This wonderful home, which extends to 2,735 sq.ft, combines grand reception rooms, generously sized bedrooms, and ample volume and light over four floors. A family home for many years the house has a wonderful charm but has retained period elegance and features. Entered on the raised ground floor, the hallway leads to the drawing room with double doors connecting to the large kitchen and dining room to the rear which spans the width of the house and overlooks the garden. Stairs from the hall lead to the dining room at garden level with a pantry and guest w.c. Two sets of French Windows open out to the patio and garden. On the first floor is an exceptional principal bedroom suite, with bedroom, ensuite and dressing room. There is a further bedroom on this floor. On the top floor there are three bedrooms, one ensuite, a family bathroom and separate w.c., while above the top floor rooms is a large attic space, ideal for additional storage. At garden level to the front is a self-contained studio flat, with a kitchen and bathroom which currently commands a rental income.

The house has retained many elegant period features such as sash windows, working shutters, decorative cornicing, exceptional ceiling heights and marble mantlepieces. Being semi-detached, there is side access to the garden, where there are very useful block-built storage sheds. There is potential to extend to the rear, creating further square footage, but subject to all the necessary permissions and consents.