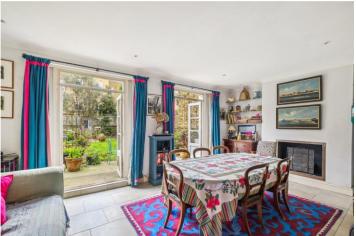

## **DESCRIPTION:**

It is rare that such a unique opportunity comes to the market on Leamington Road Villas, a charming tree lined street in the heart of Notting Hill. This wonderful home, which extends to 2,735 sq.ft, combines grand reception rooms, generously sized bedrooms, and ample volume and light over four floors. A family home for many years the house has a wonderful charm but has retained period elegance and features. Entered on the raised ground floor, the hallway leads to the drawing room with double doors connecting to the large kitchen and dining room to the rear which spans the width of the house and overlooks the garden. Stairs from the hall lead to the dining room at garden level with a pantry and guest w.c. Two sets of French Windows open out to the patio and garden. On the first floor is an exceptional principal bedroom suite, with bedroom, ensuite and dressing room. There is a further bedroom on this floor. On the top floor there are three bedrooms, one ensuite, a family bathroom and separate w.c., while above the top floor rooms is a large attic space, ideal for additional storage. At garden level to the front is a self-contained studio flat, with a kitchen and bathroom which currently commands a rental income.

The house has retained many elegant period features such as sash windows, working shutters, decorative cornicing, exceptional ceiling heights and marble mantlepieces. Being semi-detached, there is side access to the garden, where there are very useful block-built storage sheds. There is potential to extend to the rear, creating further square footage, but subject to all the necessary permissions and consents.