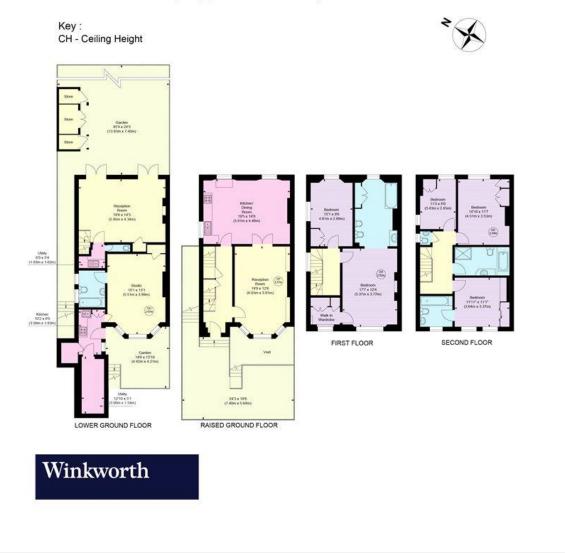

## **DESCRIPTION:**

It is rare that such a unique opportunity comes to the market on Leamington Road Villas, a charming tree lined street in the heart of Notting Hill. This wonderful home, which extends to 2,735 sq.ft, combines grand reception rooms, generously sized bedrooms, and ample volume and light over four floors. A family home for many years the house has a wonderful charm but has retained period elegance and features. Entered on the raised ground floor, the hallway leads to the drawing room with double doors connecting to the large kitchen and dining room to the rear which spans the width of the house and overlooks the garden. Stairs from the hall lead to the dining room at garden level with a pantry and guest w.c. Two sets of French Windows open out to the patio and garden. On the first floor is an exceptional principal bedroom suite, with bedroom, ensuite and dressing room. There is a further bedroom on this floor. On the top floor there are three bedrooms, one ensuite, a family bathroom and separate w.c., while above the top floor rooms is a large attic space, ideal for additional storage. At garden level to the front is a self-contained studio flat, with a kitchen and bathroom which currently commands a rental income.

The house has retained many elegant period features such as sash windows, working shutters, decorative cornicing, exceptional ceiling heights and marble mantlepieces. Being semi-detached, there is side access to the garden, where there are very useful block-built storage sheds. There is potential to extend to the rear, creating further square footage, but subject to all the necessary permissions and consents.

APPROXIMATE GROSS INTERNAL AREA

2735 Ft<sup>2</sup> - 254.08 M<sup>2</sup> (EXCLUDING STORES) STORES

59 Ft 2 - 5.45 M 2

COMPLIANT WITH RICS CODE OF MEASURING PRACTICE Floorplan is for illustrative purposes only and is not to scale. Every attempt has been made to ensure the accuracy of the floorplan shown, however all measurements, fixtures, fittings and data shown are an approximate interpretation for illustrative purposes only. Liability for errors, omissions or mis-statement through negligence or otherwise is hereby excluded.

This floorplan is for illustration purposes only and is not to scale. The position and size of doors, windows, appliances and other features are approximate.