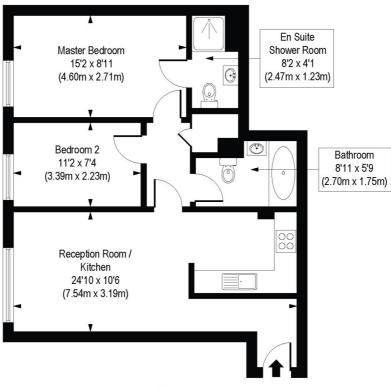

## Carillon Court, Greatorex Street, E1

Approx. Gross Internal Floor Area 635 sq. ft / 59.03 sq. m

Ground Floor

COMPLIANT WITH RICS CODE OF MEASURING PRACTICE. Floorplan is for illustrative purposes only and is not to scale. Every attempt his sheem noted to ensure the accuracy of the floorplan horn, however all measurements, flortines, fittlings and data shown are an approximate interpretation for illustrative purposes only. Liability for errors, omissions or mis-statement through regligence or otherwise is heely-excluded.

This floorplan is for illustration purposes only and is not to scale. The position and size of doors, windows, appliances and other features are approximate.

Shoreditch | 020 7749 7650 | shoreditch@winkworth.co.uk