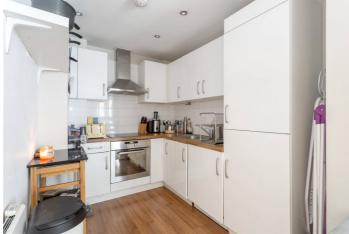

## **DESCRIPTION:**

A stylish and modern two-bedroom, two-bathroom apartment in a secure gated development located between the ever-desirable Brick Lane and Spitalfields market.

The property comprises entrance hall, storage space, fully fitted open plan kitchen with built in appliances including fridge,/freezer, electric hob, washing machine, family bathroom, bright and airy open plan living room, master bedroom with en suite bathroom with a further second double bedroom. The development also offers communal courtyard gardens, two communal roof terraces, a phone entry system and lift access.