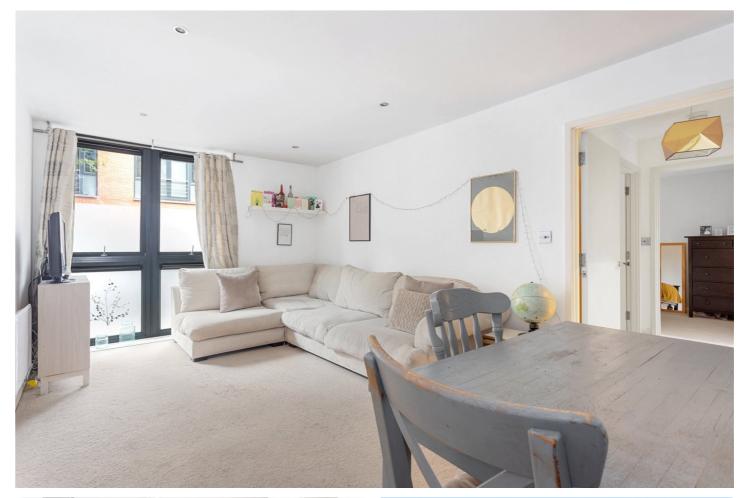

## **DESCRIPTION:**

A stylish and modern two-bedroom, two-bathroom apartment in a secure gated development located between the ever-desirable Brick Lane and Spitalfields market.

The property comprises entrance hall, storage space, fully fitted open plan kitchen with built in appliances including fridge,/freezer, electric hob, washing machine, family bathroom, bright and airy open plan living room, master bedroom with en suite bathroom with a further second double bedroom. The development also offers communal courtyard gardens, two communal roof terraces, a phone entry system and lift access.