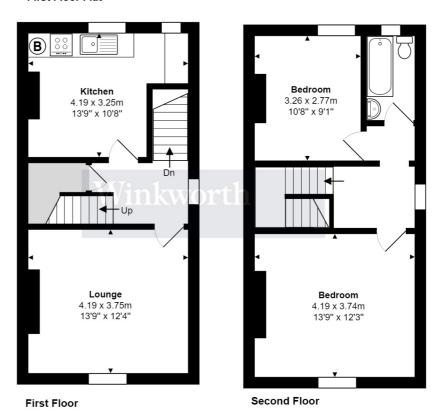

#### First Floor Flat

### **Ewell Road, Surbiton**

Total Area: 73.0 m<sup>2</sup> ... 785 ft<sup>2</sup> FOR ILLUSTRATIVE PURPOSES ONLY.

Whilst every attempt has been made to ensure the accuracy of the floor plan shown, all measurements, positioning, fixtures, features, fittings and any other data shown are an approximate interpretation for illustrative purposes only and are not to scale.

No responsibility is taken for any error, omission, miss-statement or use of data shown.

The above statement applies to both 'Still Moving London LTD' and the Company or individual displaying this floor plan.

Unauthorised reproduction prohibited.

© Still Moving London LTD (www.stillmoving.london)

Winkworth

This floorplan is for illustration purposes only and is not to scale. The position and size of doors, windows, appliances and other features are approximate.