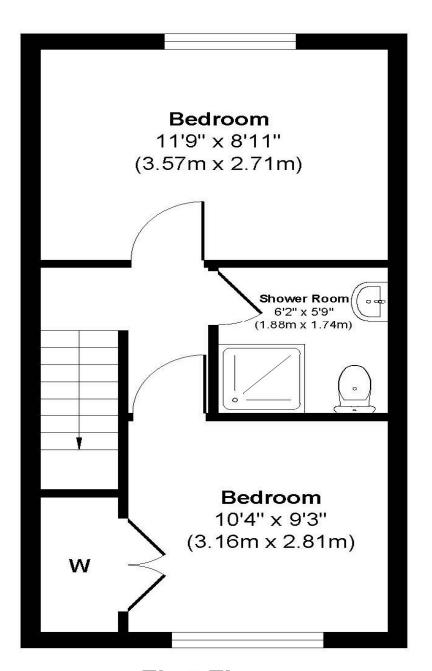

EPC D I Council Tax Band B

01202 434365 ferndown@winkworth.co.uk

Ground Floor Approximate Floor Area 289 sq. ft (26.84 sq. m)

First Floor Approximate Floor Area 289 sq. ft (26.84 sq. m)