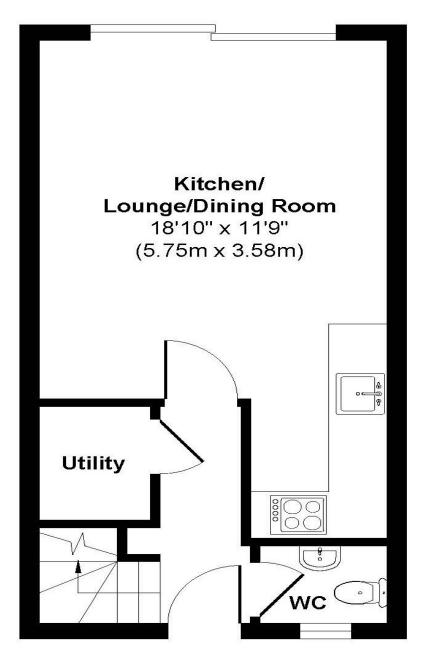

EPC D I Council Tax Band B

01202 434365 ferndown@winkworth.co.uk

Ground Floor Approximate Floor Area 289 sq. ft (26.84 sq. m)

First Floor Approximate Floor Area 289 sq. ft (26.84 sq. m)