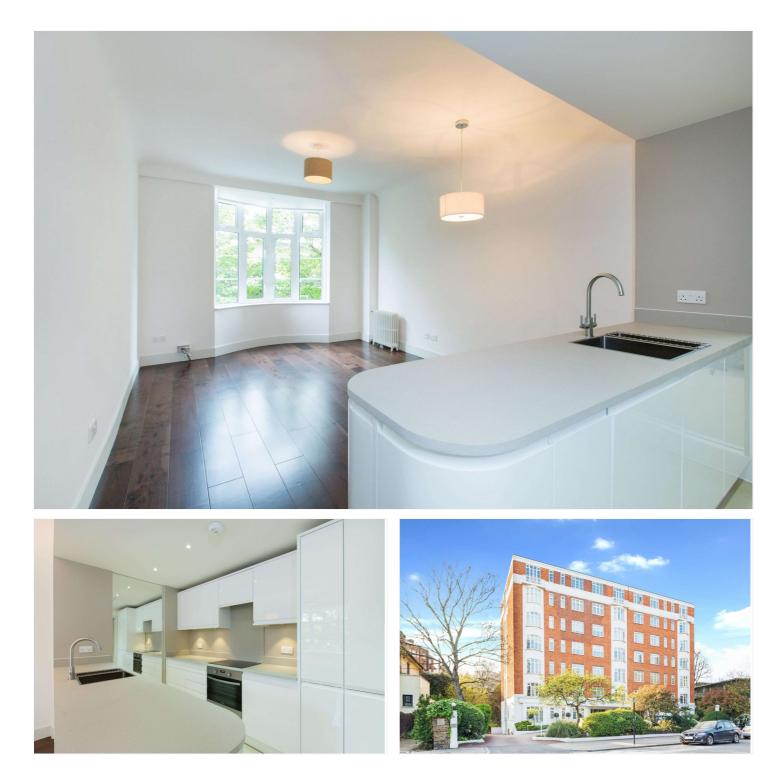

## GROVE END ROAD, LONDON, NW8 £795 PER WEEK FURNISHED

A modern two bedroom apartment situated on the third floor of this well maintained purpose built portered block. Grove End Gardens is conveniently situated for St John's Wood High Street and Underground Station (Jubilee line). Further benefits include 24 hour concierge, communal gardens and communal hot water and heating. Please note a programme of external repairs is in progress which will involve a phased programme of scaffolding being erected to the building. Please also note a rolling program of individual flat refurbishments is also in process. Please note a programme of external repairs is in progress which will involve a phased programme of the building. Please call for further details.

Principal Bedroom with En Suite Bathroom | Second Bedroom | Shower Room | Open Plan Kitchen/Reception Room | 24 Hour Concierge | Communal Garden | Passenger Lift | Communal Heating & Hot Water