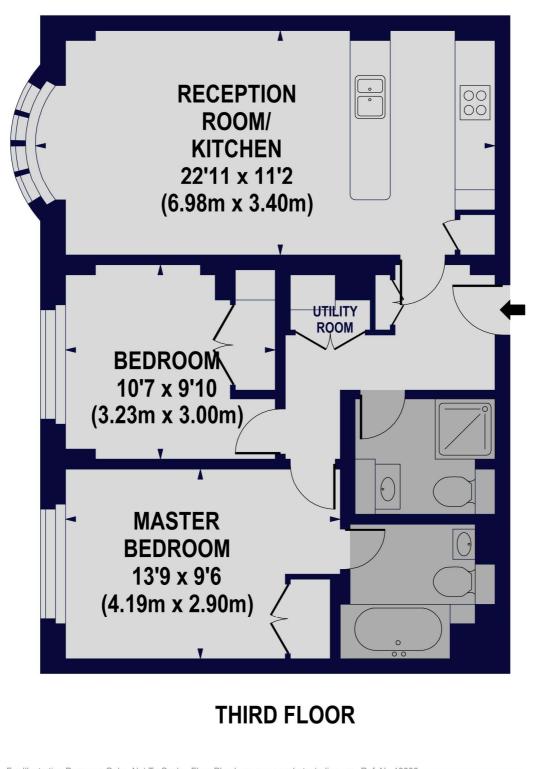

Principal Bedroom with En Suite Bathroom | Second Bedroom | Shower Room | Open Plan Kitchen/Reception Room | 24 Hour Concierge | Communal Garden | Passenger Lift | Communal Heating & Hot Water

## GROVE END GARDENS, GROVE END ROAD, NW8 9LS Approx. Gross Internal Floor Area 677 sq ft. / 62.97 sq.m

For Illustration Purposes Only - Not To Scale Floor Plan by www.nogaphotostudio.com Ref: No.19006 This floor plan should be used as a general outline for guidance only. Any intending purchaser or lessee should satisfy themselves by inspection, searches, enquiries and full survey as to the correctness of each statement. Any areas, measurements or distances quoted are approximate and should not be used to value a property or be the basis of any sale or let.