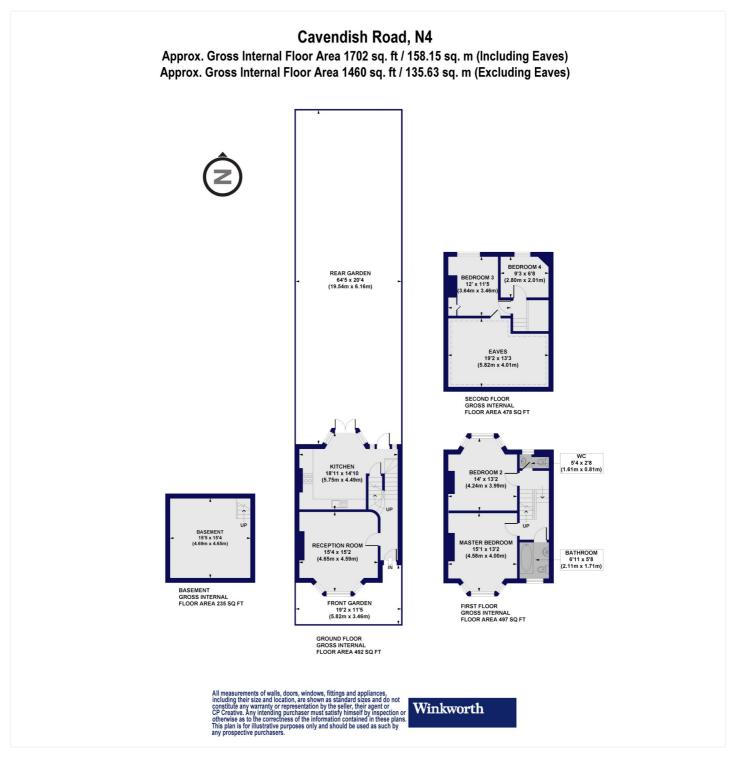

# Winkworth

for every step...

This floorplan is for illustration purposes only and is not to scale. The position and size of doors, windows, appliances and other features are approximate.

| Tenure:                                                          | Freehold                           |
|------------------------------------------------------------------|------------------------------------|
| Term:                                                            | Expires -                          |
| Service Charge:                                                  | £0 per annum                       |
| Ground Rent:                                                     | £ 0 Annually (subject to increase) |
| Council Tax Band:                                                |                                    |
| Where no figures are shown, we have been unable to ascertain the |                                    |