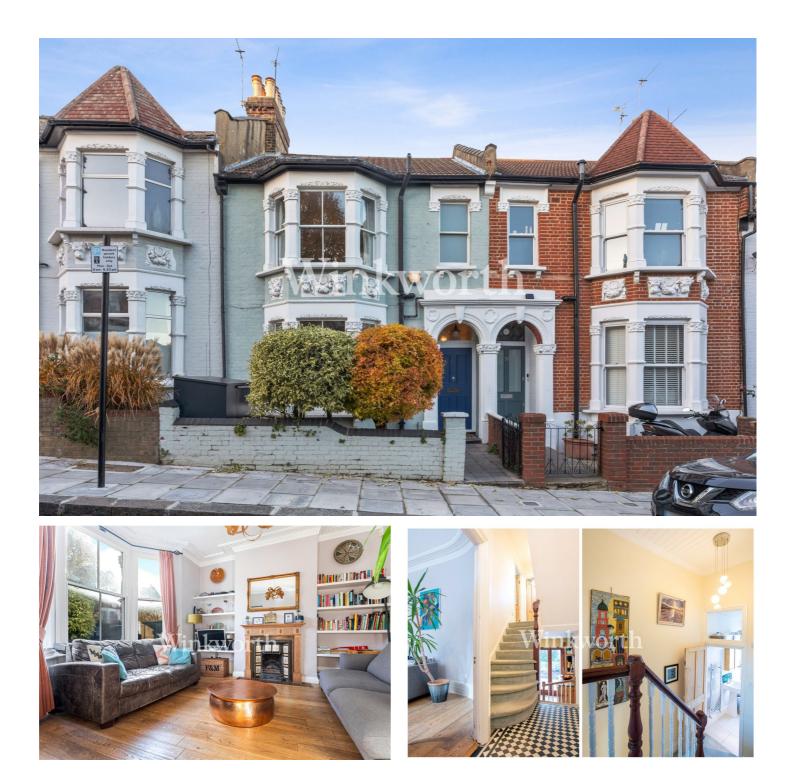

## CAVENDISH ROAD, N4 £1,100,000 FREEHOLD

### **DESCRIPTION:**

An exceptional and particularly rare find is this imposing four-bedroom Victorian villa with a large garden on Cavendish Road. One of the quietest and most sought after of a collection of parallel streets that form the 'Harringay Ladder'.