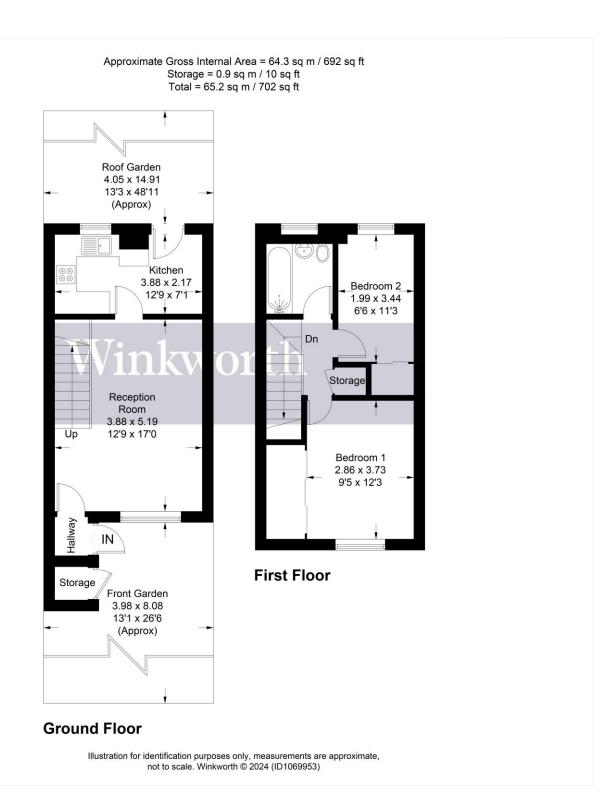

## **AT A GLANCE**

- Two Bedrooms
- Quiet Cul de Sac
- Built In Wardrobes
- Double Glazed
- Off Street Parking
- Gas Central Heating
- 702 Square Feet
- Kitchen Diner

This floorplan is for illustration purposes only and is not to scale. The position and size of doors, windows, appliances and other features are approximate.