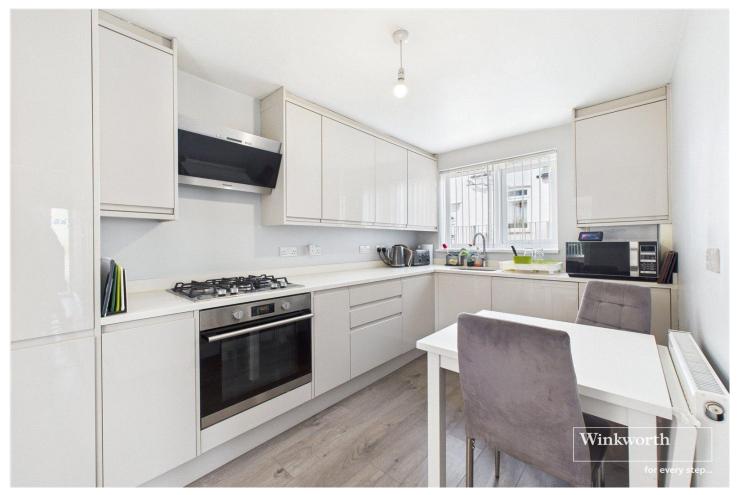

## **DESCRIPTION:**

Presented with no onward chain, this ground floor maisonette features three double bedrooms, a well-equipped kitchen, and a spacious living room with access to a private fully enclosed garden through bifold doors. The property also offers a nicely maintained outdoor space with side access, along with an outbuilding currently used for storage and equipped with power and data connections. Ample block-paved driveway parking is available for multiple vehicles. In excellent condition, this property benefits from a long lease of over 930 years, no service charge, and a peppercorn ground rent. Located in a sought-after area with excellent transport links and local amenities, this maisonette provides a peaceful and convenient lifestyle. Contact us now to schedule a viewing and seize this opportunity.