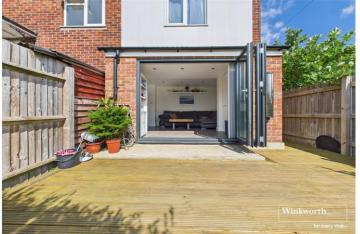

## **DESCRIPTION:**

Presented with no onward chain, this ground floor maisonette features three double bedrooms, a well-equipped kitchen, and a spacious living room with access to a private fully enclosed garden through bifold doors. The property also offers a nicely maintained outdoor space with side access, along with an outbuilding currently used for storage and equipped with power and data connections. Ample block-paved driveway parking is available for multiple vehicles. In excellent condition, this property benefits from a long lease of over 930 years, no service charge, and a peppercorn ground rent. Located in a sought-after area with excellent transport links and local amenities, this maisonette provides a peaceful and convenient lifestyle. Contact us now to schedule a viewing and seize this opportunity.

## **AT A GLANCE**

- No Onward Chain
- Recently Improved Ground Floor Maisonette
- Three Double Bedrooms
- Ample Driveway Parking
- Private Garden Accessed Via Living Room Bifold Doors
- Timber Outbuilding With Power & Data
- Excellent Condition Throughout
- Long Lease 935
- £ ZERO Service Charge ,Ground Rent £10 PA