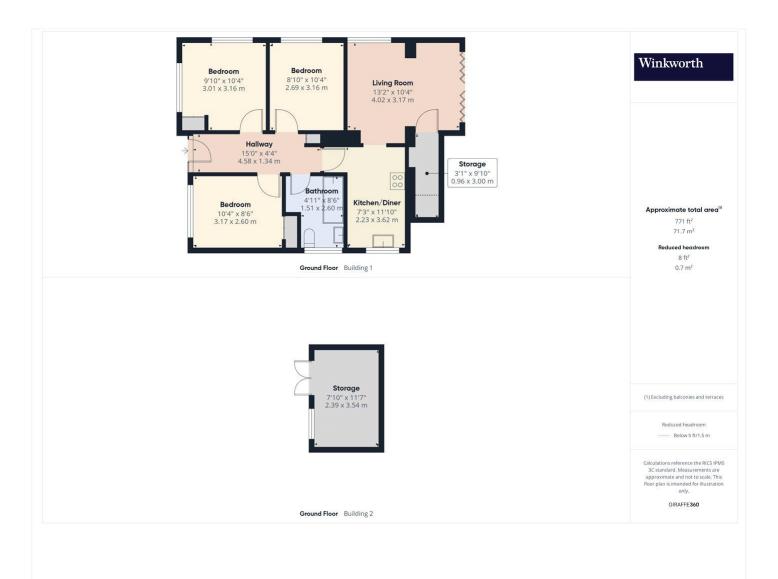

## **DESCRIPTION:**

Presented with no onward chain, this ground floor maisonette features three double bedrooms, a well-equipped kitchen, and a spacious living room with access to a private fully enclosed garden through bifold doors. The property also offers a nicely maintained outdoor space with side access, along with an outbuilding currently used for storage and equipped with power and data connections. Ample block-paved driveway parking is available for multiple vehicles. In excellent condition, this property benefits from a long lease of over 930 years, no service charge, and a peppercorn ground rent. Located in a sought-after area with excellent transport links and local amenities, this maisonette provides a peaceful and convenient lifestyle. Contact us now to schedule a viewing and seize this opportunity.

## **AT A GLANCE**

- No Onward Chain
- Recently Improved Ground Floor Maisonette
- Three Double Bedrooms
- Ample Driveway Parking
- Private Garden Accessed Via Living Room Bifold Doors
- Timber Outbuilding With Power & Data
- Excellent Condition Throughout
- Long Lease 935
- £ ZERO Service Charge ,Ground Rent £10 PA

This floorplan is for illustration purposes only and is not to scale. The position and size of doors, windows, appliances and other features are approximate.

Reading | 0118 4022 300 | reading@winkworth.co.uk