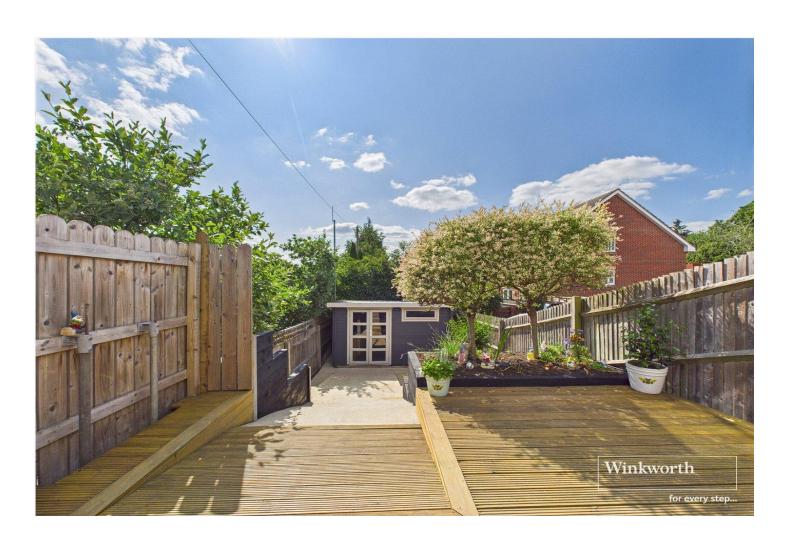

## **DESCRIPTION:**

Presented with no onward chain, this ground floor maisonette features three double bedrooms, a well-equipped kitchen, and a spacious living room with access to a private fully enclosed garden through bifold doors. The property also offers a nicely maintained outdoor space with side access, along with an outbuilding currently used for storage and equipped with power and data connections. Ample block-paved driveway parking is available for multiple vehicles. In excellent condition, this property benefits from a long lease of over 930 years, no service charge, and a peppercorn ground rent. Located in a sought-after area with excellent transport links and local amenities, this maisonette provides a peaceful and convenient lifestyle. Contact us now to schedule a viewing and seize this opportunity.

## **AT A GLANCE**

- No Onward Chain
- Recently Improved Ground Floor Maisonette
- Three Double Bedrooms
- Ample Driveway Parking
- Private Garden Accessed Via Living Room Bifold Doors
- Timber Outbuilding With Power & Data
- Excellent Condition Throughout
- Long Lease 935
- £ ZERO Service Charge ,Ground Rent £10 PA