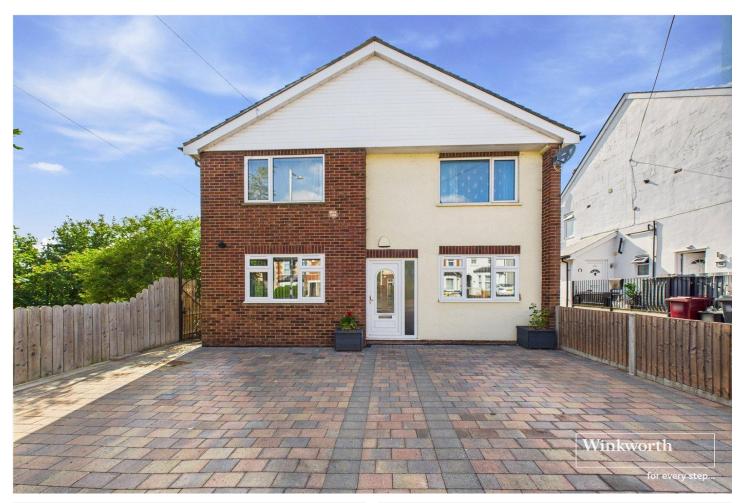

## **DESCRIPTION:**

Presented with no onward chain, this ground floor maisonette features three double bedrooms, a well-equipped kitchen, and a spacious living room with access to a private fully enclosed garden through bifold doors. The property also offers a nicely maintained outdoor space with side access, along with an outbuilding currently used for storage and equipped with power and data connections. Ample block-paved driveway parking is available for multiple vehicles. In excellent condition, this property benefits from a long lease of over 930 years, no service charge, and a peppercorn ground rent. Located in a sought-after area with excellent transport links and local amenities, this maisonette provides a peaceful and convenient lifestyle. Contact us now to schedule a viewing and seize this opportunity.

## **AT A GLANCE**

- No Onward Chain
- Recently Improved Ground Floor Maisonette
- Three Double Bedrooms
- Ample Driveway Parking
- Private Garden Accessed Via Living Room Bifold Doors
- Timber Outbuilding With Power & Data
- Excellent Condition Throughout
- Long Lease 935
- £ ZERO Service Charge ,Ground Rent £10 PA