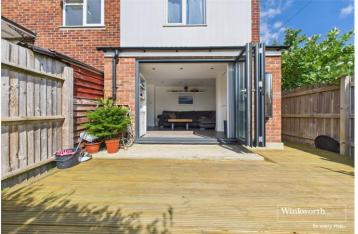

## **DESCRIPTION:**

Presented with no onward chain, this ground floor maisonette features three double bedrooms, a well-equipped kitchen, and a spacious living room with access to a private fully enclosed garden through bi-fold doors. The property also offers a nicely maintained outdoor space with side access, along with an outbuilding currently used for storage and equipped with power and data connections. Ample block-paved driveway parking is available for multiple vehicles. In excellent condition, this property benefits from a long lease of over 930 years, no service charge, and a peppercorn ground rent. Located in a sought-after area with excellent transport links and local amenities, this maisonette provides a peaceful and convenient lifestyle. Contact us now to schedule a viewing and seize this opportunity.

## **AT A GLANCE**

- No Onward Chain
- Recently Improved Ground Floor Maisonette
- Three Double Bedrooms
- Ample Driveway Parking
- Private Garden Accessed Via Living Room Bifold Doors
- Timber Outbuilding With Power & Data
- Excellent Condition Throughout
- Long Lease 935
- ZERO Service Charge & Ground Rent £10 PA