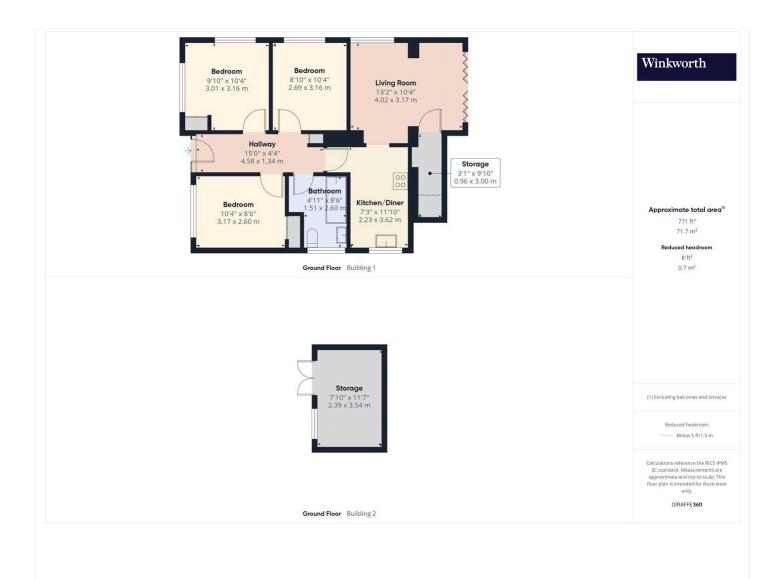

This floorplan is for illustration purposes only and is not to scale. The position and size of doors, windows, appliances and other features are approximate.

Reading | 0118 4022 300 | reading@winkworth.co.uk