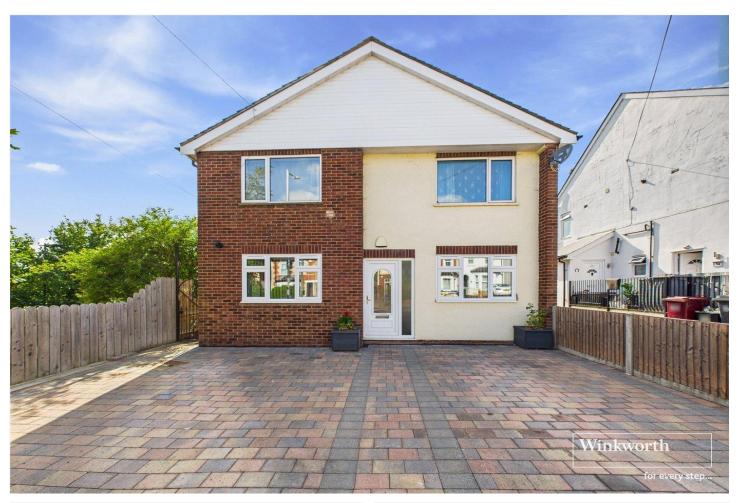

NORTHUMBERLAND AVENUE, UNITED KINGDOM, RG2 7PW OFFERS IN EXCESS OF £270,000 LEASEHOLD

## THREE BEDROOM GROUND FLOOR MAISONETTE WITH PRIVATE GARDEN OFFERED TO MARKET WITH NO ONWARD CHAIN

Reading | 0118 4022 300 | reading@winkworth.co.uk

for every step...

## **DESCRIPTION:**

Presented with no onward chain, this ground floor maisonette features three double bedrooms, a well-equipped kitchen, and a spacious living room with access to a private fully enclosed garden through bi-fold doors. The property also offers a nicely maintained outdoor space with side access, along with an outbuilding currently used for storage and equipped with power and data connections. Ample block-paved driveway parking is available for multiple vehicles. In excellent condition, this property benefits from a long lease of over 930 years, no service charge, and a peppercorn ground rent. Located in a sought-after area with excellent transport links and local amenities, this maisonette provides a peaceful and convenient lifestyle. Contact us now to schedule a viewing and seize this opportunity.

## **AT A GLANCE**

- No Onward Chain
- Recently Improved Ground Floor Maisonette
- Three Double Bedrooms
- Ample Driveway Parking
- Private Garden Accessed Via Living Room Bifold Doors
- Timber Outbuilding With Power & Data
- Excellent Condition Throughout
- Long Lease 935
- ZERO Service Charge & Ground Rent £10 PA