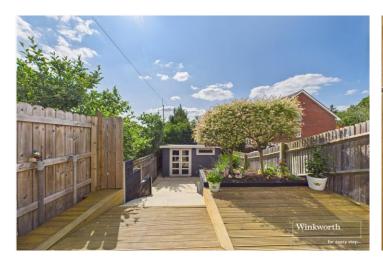

## **DESCRIPTION:**

Presented with no onward chain, this ground floor maisonette features three double bedrooms, a well-equipped kitchen, and a spacious living room with access to a private fully enclosed garden through bi-fold doors. The property also offers a nicely maintained outdoor space with side access, along with an outbuilding currently used for storage and equipped with power and data connections. Ample block-paved driveway parking is available for multiple vehicles. In excellent condition, this property benefits from a long lease of over 930 years, no service charge, and a peppercorn ground rent. Located in a sought-after area with excellent transport links and local amenities, this maisonette provides a peaceful and convenient lifestyle. Contact us now to schedule a viewing and seize this opportunity.

## **AT A GLANCE**

- No Onward Chain
- Recently Improved Ground Floor Maisonette
- Three Double Bedrooms
- Ample Driveway Parking
- Private Garden Accessed Via Living Room Bifold Doors
- Timber Outbuilding With Power & Data
- Excellent Condition Throughout
- Long Lease 935
- ZERO Service Charge & Ground Rent £10 PA