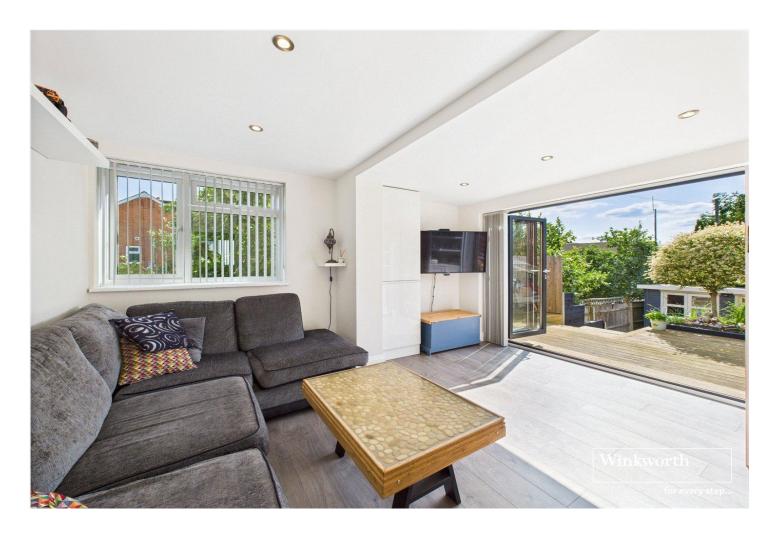

## **DESCRIPTION:**

Presented with no onward chain, this ground floor maisonette features three double bedrooms, a well-equipped kitchen, and a spacious living room with access to a private fully enclosed garden through bi-fold doors. The property also offers a nicely maintained outdoor space with side access, along with an outbuilding currently used for storage and equipped with power and data connections. Ample block-paved driveway parking is available for multiple vehicles. In excellent condition, this property benefits from a long lease of over 930 years, no service charge, and a peppercorn ground rent. Located in a sought-after area with excellent transport links and local amenities, this maisonette provides a peaceful and convenient lifestyle. Contact us now to schedule a viewing and seize this opportunity.

## **AT A GLANCE**

- No Onward Chain
- Recently Improved Ground Floor Maisonette
- Three Double Bedrooms
- Ample Driveway Parking
- Private Garden Accessed Via Living Room Bifold Doors
- Timber Outbuilding With Power & Data
- Excellent Condition Throughout
- Long Lease 935
- ZERO Service Charge & Ground Rent £10 PA