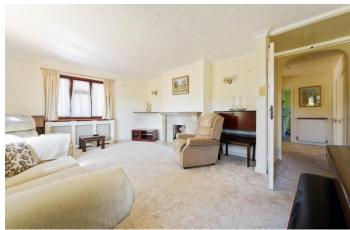

Situated in a quiet no through road this four/five bedroom detached chalet bungalow is in need of modernisation throughout and situated within a 2 minute walk to the open forest. The property benefits from a secluded rear garden, large driveway providing off road parking for three cars and garage within a large double sized plot. The accommodation comprises a generous entrance hall with stairs to first floor. The sitting room overlooks the front elevation and has a feature bay window and fire place. The dining room and kitchen overlook the rear elevation, French doors in the dining room open to the garden. The kitchen is fully fitted with a wide range of eye and base level units. Currently the property is set up with three bedrooms on the ground floor, however these could easily be adapted for use as an office or playroom. Also on the ground floor is a family bathroom with separate shower, a WC and utility room. Upstairs there are two further bedrooms and a shower room plus a large accessible loft storage area.