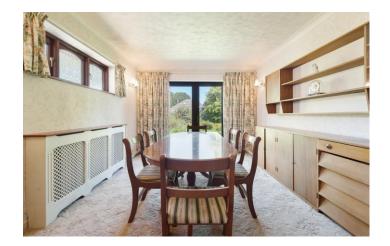

Situated in a quiet no through road this four/five bedroom detached chalet bungalow is in need of modernisation throughout and situated within a 2 minute walk to the open forest. The property benefits from a secluded rear garden, large driveway providing off road parking for three cars and garage within a large double sized plot. The accommodation comprises a generous entrance hall with stairs to first floor. The sitting room overlooks the front elevation and has a feature bay window and fire place. The dining room and kitchen overlook the rear elevation, French doors in the dining room open to the garden. The kitchen is fully fitted with a wide range of eye and base level units. Currently the property is set up with three bedrooms on the ground floor, however these could easily be adapted for use as an office or playroom. Also on the ground floor is a family bathroom with separate shower, a WC and utility room. Upstairs there are two further bedrooms and a shower room plus a large accessible loft storage area.