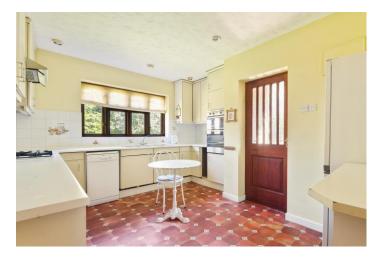

Situated in a quiet no through road this four/five bedroom detached chalet bungalow is in need of modernisation throughout and situated within a 2 minute walk to the open forest. The property benefits from a secluded rear garden, large driveway providing off road parking for three cars and garage within a large double sized plot. The accommodation comprises a generous entrance hall with stairs to first floor. The sitting room overlooks the front elevation and has a feature bay window and fire place. The dining room and kitchen overlook the rear elevation, French doors in the dining room open to the garden. The kitchen is fully fitted with a wide range of eye and base level units. Currently the property is set up with three bedrooms on the ground floor, however these could easily be adapted for use as an office or playroom. Also on the ground floor is a family bathroom with separate shower, a WC and utility room. Upstairs there are two further bedrooms and a shower room plus a large accessible loft storage area.