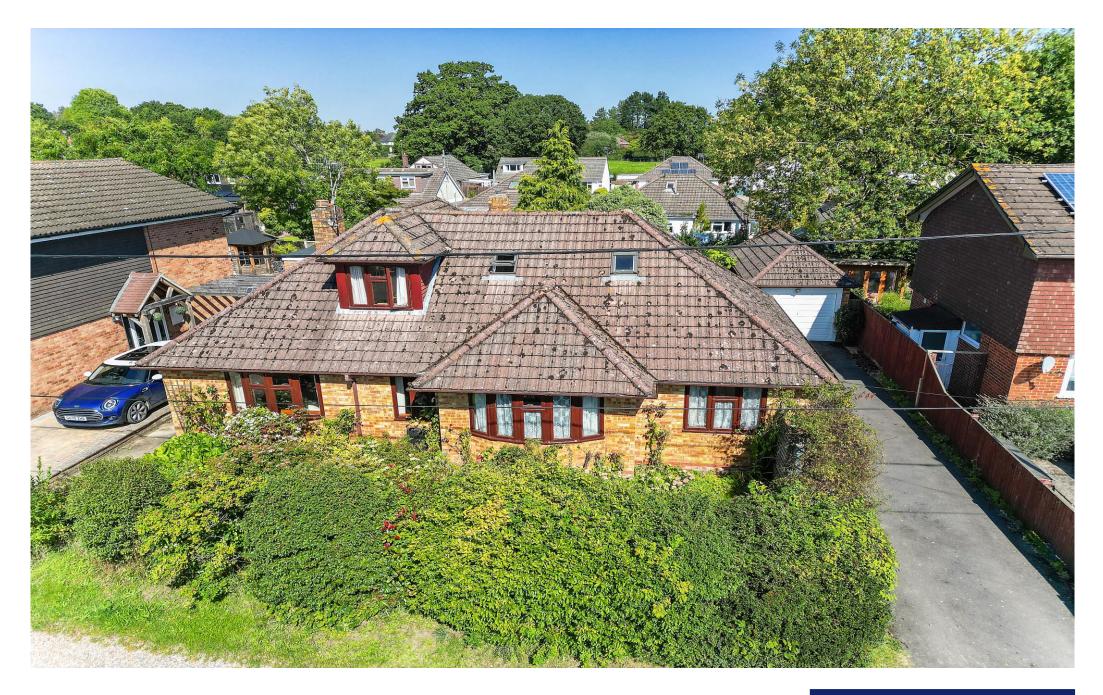

Holmwood, New Inn Lane, Bartley, SO40 2LS

# DETACHED BUNGALOW ON A DOUBLE SIZED PLOT

This spacious and versatile four/five bedroom detached chalet bungalow is in the popular village of Bartley. Located within the boundaries of the New Forest National Park, providing stunning countryside. This property is within the catchment area of Bartley Junior School being just a walk away and the highly regarded Houndsdown Secondary School, Bartley itself offers a wide range of amenities including a village hall, shop, hairdressers and local pubs. Further amenities can be found in the local villages of Lyndhurst and Ashurst. The M27 is less than 3 miles away providing fast road links to London, the South Coast and beyond. Mainline rail links can be found at either Totton or Ashurst with direct services to London Waterloo.

Situated in a quiet no through road this four/five bedroom detached chalet bungalow is in need of modernisation throughout and situated within a 2 minute walk to the open forest. The property benefits from a secluded rear garden, large driveway providing off road parking for three cars and garage within a large double sized plot. The accommodation comprises a generous entrance hall with stairs to first floor. The sitting room overlooks the front elevation and has a feature bay window and fire place. The dining room and kitchen overlook the rear elevation, French doors in the dining room open to the garden. The kitchen is fully fitted with a wide range of eye and base level units. Currently the property is set up with three bedrooms on the ground floor, however these could easily be adapted for use as an office or playroom. Also on the ground floor is a family bathroom with separate shower, a WC and utility room. Upstairs there are two further bedrooms and a shower room plus a large accessible loft storage area.

The established gardens are lovely, both front and rear, providing a beautiful, secluded space, mainly laid to lawn with planted borders, specimen trees and shrubs.

The property is offered with no forward chain.