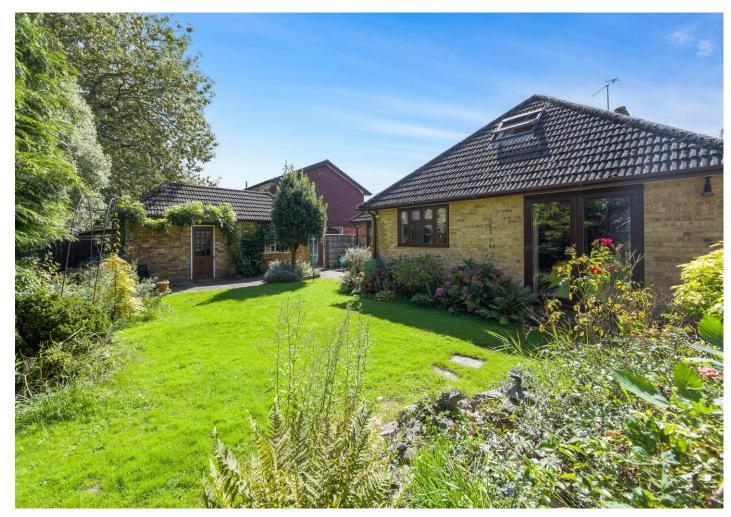

# DETACHED BUNGALOW ON A DOUBLE SIZED PLOT

This spacious and versatile four/five bedroom detached chalet bungalow is in the popular village of Bartley. Located within the boundaries of the New Forest National Park, providing stunning countryside. This property is within the catchment area of Bartley Junior School being just a walk away and the highly regarded Houndsdown Secondary School, Bartley itself offers a wide range of amenities including a village hall, shop, hairdressers and local pubs. Further amenities can be found in the local villages of Lyndhurst and Ashurst. The M27 is less than 3 miles away providing fast road links to London, the South Coast and beyond. Mainline rail links can be found at either Totton or Ashurst with direct services to London Waterloo.

Situated in a quiet no through road this four/five bedroom detached chalet bungalow is in need of modernisation throughout and situated within a 2 minute walk to the open forest. The property benefits from a secluded rear garden, large driveway providing off road parking for three cars and garage within a large double sized plot. The accommodation comprises a generous entrance hall with stairs to first floor. The sitting room overlooks the front elevation and has a feature bay window and fire place. The dining room and kitchen overlook the rear elevation, French doors in the dining room open to the garden. The kitchen is fully fitted with a wide range of eye and base level units. Currently the property is set up with three bedrooms on the ground floor, however these could easily be adapted for use as an office or playroom. Also on the ground floor is a family bathroom with separate shower, a WC and utility room. Upstairs there are two further bedrooms and a shower room plus a large accessible loft storage area.

The established gardens are lovely, both front and rear, providing a beautiful, secluded space, mainly laid to lawn with planted borders, specimen trees and shrubs.

The property is offered with no forward chain.