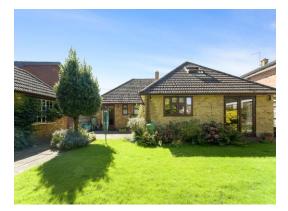

Situated in a quiet no through road this four/five bedroom detached chalet bungalow is in need of modernisation throughout and situated within a 2 minute walk to the open forest. The property benefits from a secluded rear garden, large driveway providing off road parking for three cars and garage within a large double sized plot. The accommodation comprises a generous entrance hall with stairs to first floor. The sitting room overlooks the front elevation and has a feature bay window and fire place. The dining room and kitchen overlook the rear elevation, French doors in the dining room open to the garden. The kitchen is fully fitted with a wide range of eye and base level units. Currently the property is set up with three bedrooms on the ground floor, however these could easily be adapted for use as an office or playroom. Also on the ground floor is a family bathroom with separate shower, a WC and utility room. Upstairs there are two further bedrooms and a shower room plus a large accessible loft storage area.

The established gardens are lovely, both front and rear, providing a beautiful, secluded space, mainly laid to lawn with planted borders, specimen trees and shrubs.

The property is offered with no forward chain.