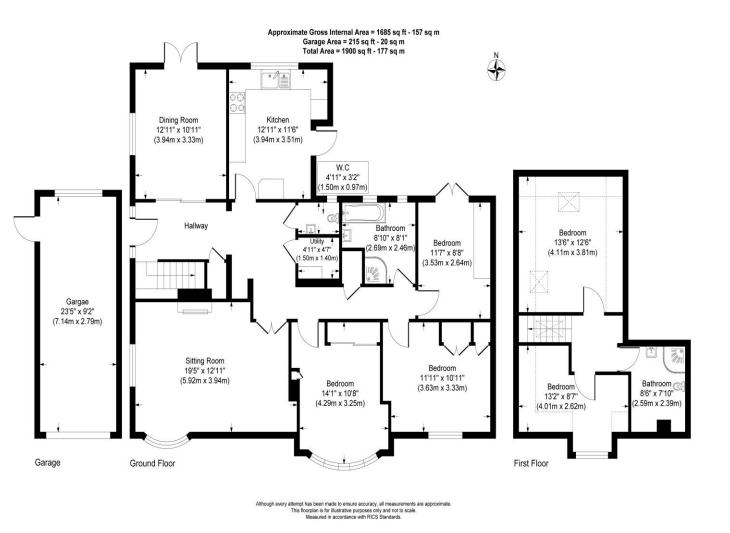

Situated in a quiet no through road this four/five bedroom detached chalet bungalow is in need of modernisation throughout and situated within a 2 minute walk to the open forest. The property benefits from a secluded rear garden, large driveway providing off road parking for three cars and garage within a large double sized plot. The accommodation comprises a generous entrance hall with stairs to first floor. The sitting room overlooks the front elevation and has a feature bay window and fire place. The dining room and kitchen overlook the rear elevation, French doors in the dining room open to the garden. The kitchen is fully fitted with a wide range of eye and base level units. Currently the property is set up with three bedrooms on the ground floor, however these could easily be adapted for use as an office or playroom. Also on the ground floor is a family bathroom with separate shower, a WC and utility room. Upstairs there are two further bedrooms and a shower room plus a large accessible loft storage area.

The established gardens are lovely, both front and rear, providing a beautiful, secluded space, mainly laid to lawn with planted borders, specimen trees and shrubs.

The property is offered with no forward chain.