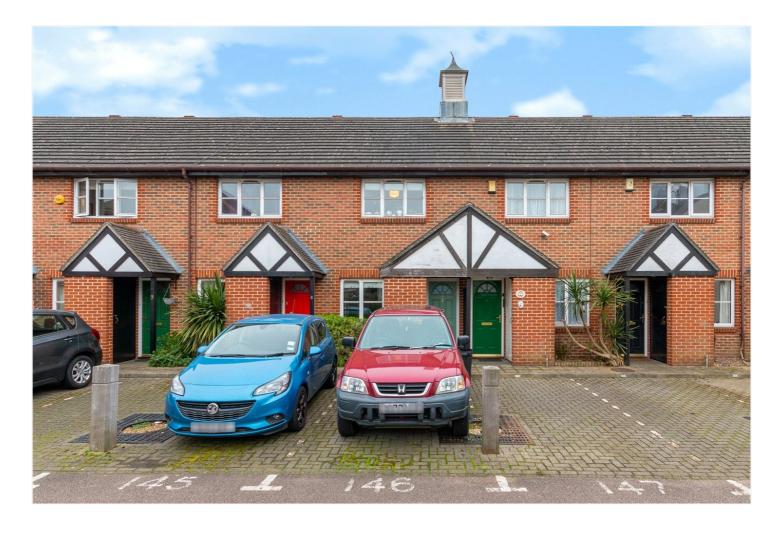

## **DESCRIPTION**

NO ONWARD CHAIN - This fabulous two bedroom family home has been beautifully maintained and by the current owners, quietly tucked away in a small development. The house comprises small entrance hall with storage, leading into a stunning large reception room with wooden flooring. At the rear of the house is an impressive shaker style kitchen with ample storage and views over the garden. A back door opens onto the private garden that has been well maintained. On the ground floor is a small under stairs cloakroom.

The first floor comprises of two glorious double bedroom and a beautiful modern family bathroom. There is the potential to extend into the loft subject the necessary permissions.

Hopwood Close is situated in a sought after quiet residential street offering easy access to Earlsfield mainline railway station, Tooting Broadway tube station and Wandsworth Common.