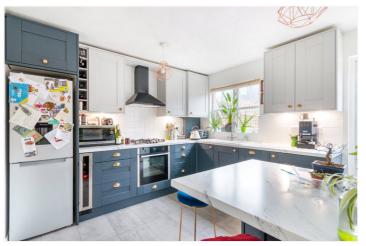

## **DESCRIPTION**

NO ONWARD CHAIN - This fabulous two bedroom family home has been beautifully maintained and by the current owners, quietly tucked away in a small development. The house comprises small entrance hall with storage, leading into a stunning large reception room with wooden flooring. At the rear of the house is an impressive shaker style kitchen with ample storage and views over the garden. A back door opens onto the private garden that has been well maintained. On the ground floor is a small under stairs cloakroom.