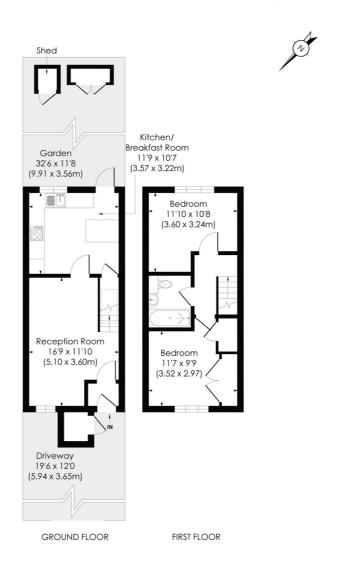

## **HOPWOOD CLOSE, SW17**

Approx. Gross Internal Floor Area

668 Sq. ft/62.05 Sq. m

© Pixangle Property Marketing Ltd. info@pixangle.com Tel: 0208 870 2118

pixangle

This floor plan has been prepared for the purpose of illustration only in accordance with the latest RICS code of measuring practice and is not to scale. All measurements and areas are approximate and whilst every effort has been made to ensure the accuracy of the plan contained here, no responsibility is taken for any error, omission or misstatement.

This floorplan is for illustration purposes only and is not to scale. The position and size of doors, windows, appliances and other features are approximate.

**Tooting** | 020 8767 5221 | tooting@winkworth.co.uk 17 Upper Tooting Road, London, SW17 7TS