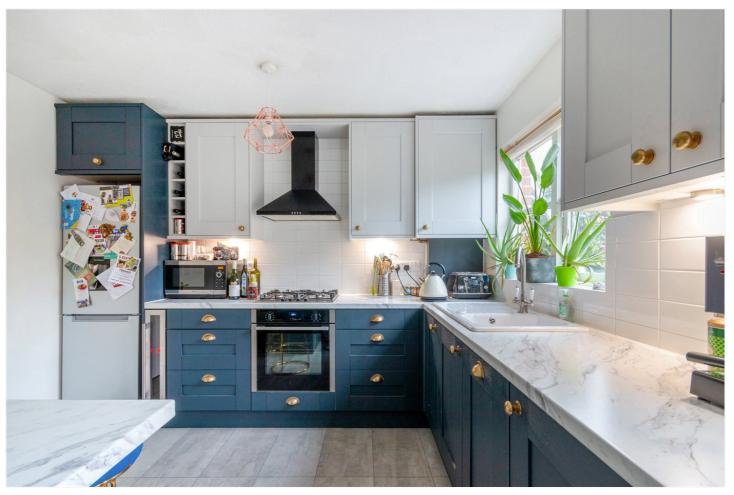

## **DESCRIPTION**

NO ONWARD CHAIN - This fabulous two bedroom family home has been beautifully maintained and by the current owners, quietly tucked away in a small development. The house comprises small entrance hall with storage, leading into a stunning large reception room with wooden flooring. At the rear of the house is an impressive shaker style kitchen with ample storage and views over the garden. A back door opens onto the private garden that has been well maintained. On the ground floor is a small under stairs cloakroom.